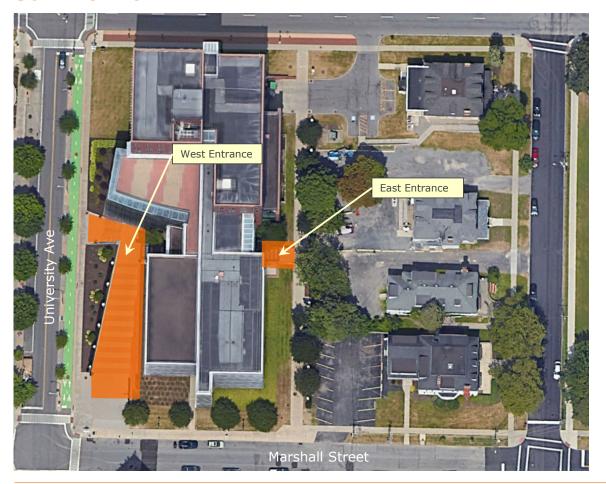

# <u>Link Hall Allyn Innovation Center – Phase III</u> May 13 - August 16 (For Exterior Work)

### **Exterior Soffit and Window Replacements**

- Orange work area, from May 13 to August 16
- · Generally, either west or south entrance will be open to provide access to building & elevators
- Short closures to both entrances will be communicated

#### **Interior Renovations**

• Interior renovations throughout the first floor, extending into Fall semester

Legend: Vehicle Traff Pedestrian Work Area