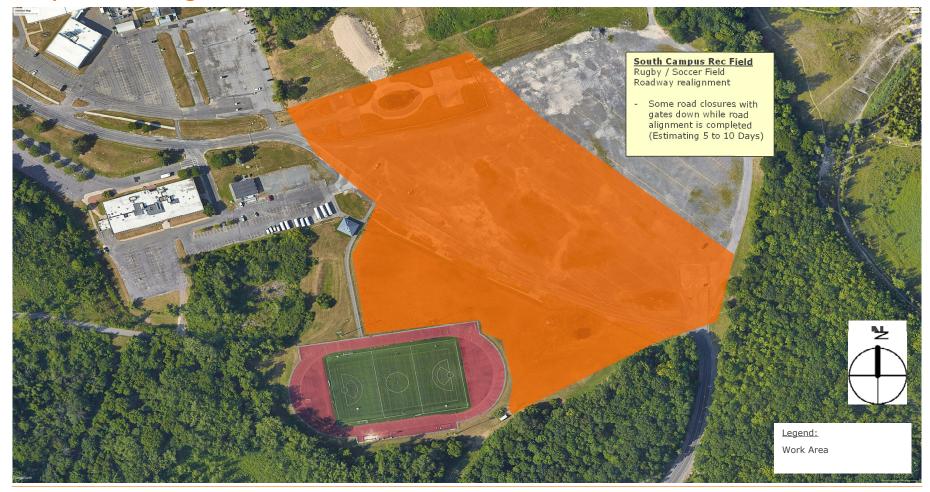

### <u>Mount Olympus Dr – MS1 Electrical Duct Bank Project</u> June 1<sup>st</sup> – July 15<sup>th</sup>