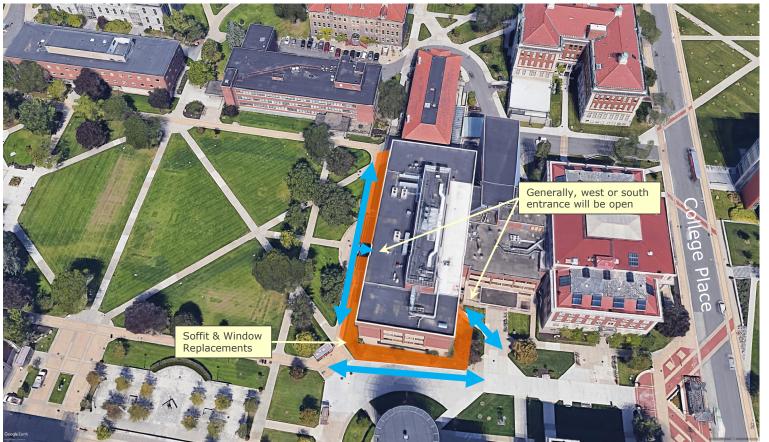

# <u>Link Hall Allyn Innovation Center – Phase III</u> May 13 - August 16 (For Exterior Work)

### **Exterior Soffit and Window Replacements**

- Orange work area, from May 13 to August 16
- · Generally, either west or south entrance will be open to provide access to building & elevators
- Short closures to both entrances will be communicated

#### **Interior Renovations**

• Interior renovations throughout the first floor, extending into Fall semester

Legend: Vehicle Traff Pedestrian Work Area