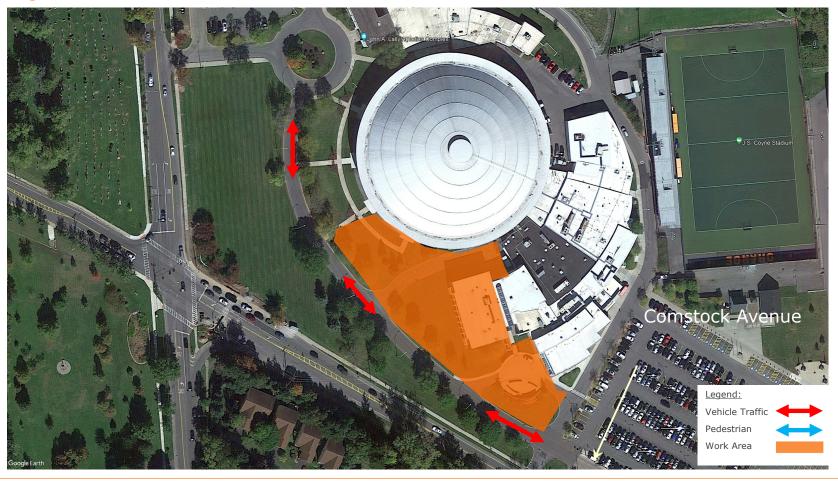

ades

May 15<sup>th</sup> - Aug 9<sup>th</sup>



# Rt-81 Steam Line Relocations May 15<sup>th</sup> - Aug 9<sup>th</sup>



### Rt-81 Steam Line Relocations - Van Buren Impacts

May 15<sup>th</sup> - May 30<sup>th</sup>



### Rt-81 Steam Line Relocations - Henry St. Impacts

May 30<sup>th</sup> - June 25<sup>th</sup>



### Rt-81 Steam Line Relocations – Almond St. Impacts

June 15th - July 25th



# Esports Gaming Facility Ongoing - Sept 21st



### <u>Quantum Technology Center – Physics Building</u> May 2024 – Aug 2025



### Psychology Relocation Phase II at Marley

May 2024 - December 2024



### Watson Hall Renovations & Belfer Roof Replacement

May 13 - August 9



### 801 University Ave. Renovation (Sheraton)

May 13 – August 16



# Lally Athletics Complex Through December 2024







### Questions