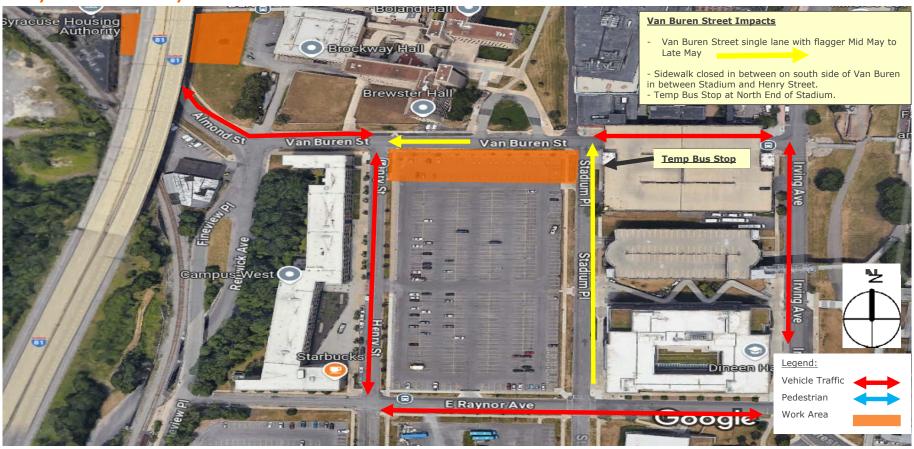

### Rt-81 Steam Line Relocations - Van Buren Impacts

May 15<sup>th</sup> - May 30<sup>th</sup>