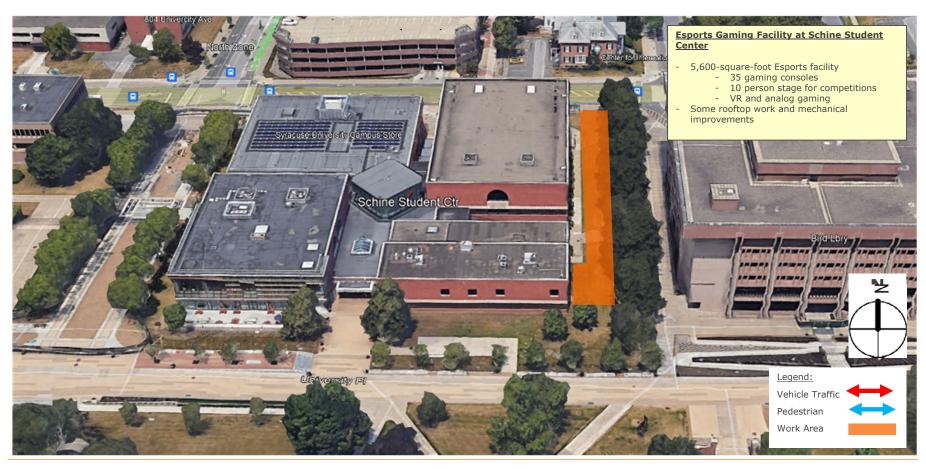

rench drain repair at stairs
- West entrance to building will remain open (stairs will close temporarily for repairs)



# South Campus Overview May 15<sup>th</sup> - August 9<sup>th</sup>



### <u>Mount Olympus Dr – MS1 Electrical Duct Bank Project</u> June 1<sup>st</sup> – July 15<sup>th</sup>



### Sadler & Lawrinson Electrical Duct Bank Upgrades

May 15<sup>th</sup> - Aug 9<sup>th</sup>



# Rt-81 Steam Line Relocations May 15<sup>th</sup> - Aug 9<sup>th</sup>



### Rt-81 Steam Line Relocations - Van Buren Impacts

May 15<sup>th</sup> - May 30<sup>th</sup>



### Rt-81 Steam Line Relocations - Henry St. Impacts

May 30<sup>th</sup> - June 25<sup>th</sup>



### Rt-81 Steam Line Relocations – Almond St. Impacts

June 15th - July 25th



# Esports Gaming Facility Ongoing - Sept 21st



### <u>Quantum Technology Center – Physics Building</u> May 2024 – Aug 2025



### Psychology Relocation Phase II at Marley

May 2024 - December 2024



### Watson Hall Renovations & Belfer Roof Replacement

May 13 - August 9



### 801 University Ave. Renovation (Sheraton)

May 13 – August 16



# Lally Athletics Complex Through December 2024







### Questions