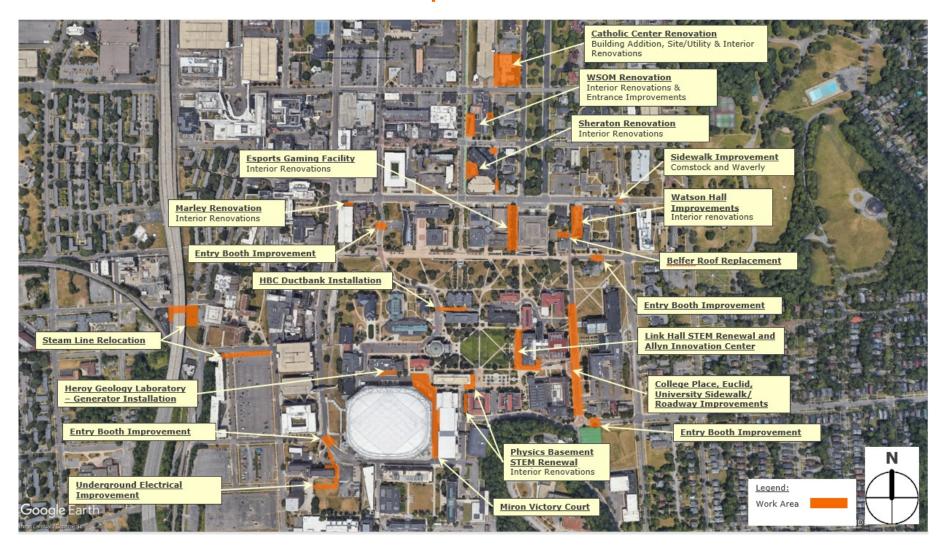

# Summer 2024 Site & Utility Work Information Session

May 2, 2024

Pete Sala, Vice President & Chief Facilities Officer

Joe Alfieri, CPDC Director

Mark Hance, CPDC Associate Director

Dave Warren, CPDC Associate Director

Chuck Brooks, CPDC Associate Director

Clinton Maloney, CPDC Sr. Project Manager

### Main Campus Overview



# <u>Link Hall Allyn Innovation Center – Phase III</u> May 13 - August 16 (For Exterior Work)



### **Exterior Soffit and Window Replacements**

- Orange work area, from May 13 to August 16
- · Generally, either west or south entrance will be open to provide access to building & elevators
- Short closures to both entrances will be communicated

#### **Interior Renovations**

• Interior renovations throughout the first floor, extending into Fall semester

Legend: Vehicle Traff Pedestrian Work Area

# Catholic Center Renovation May 13 - Fall 2025



### Schedule

- Demolition Summer 2024
- New Construction August 2024 to Fall 2025

### **Site Impacts**

- No extended road closures
- Sidewalks to generally remain open
- Sidewalk closures will utilize detours as needed for utility construct