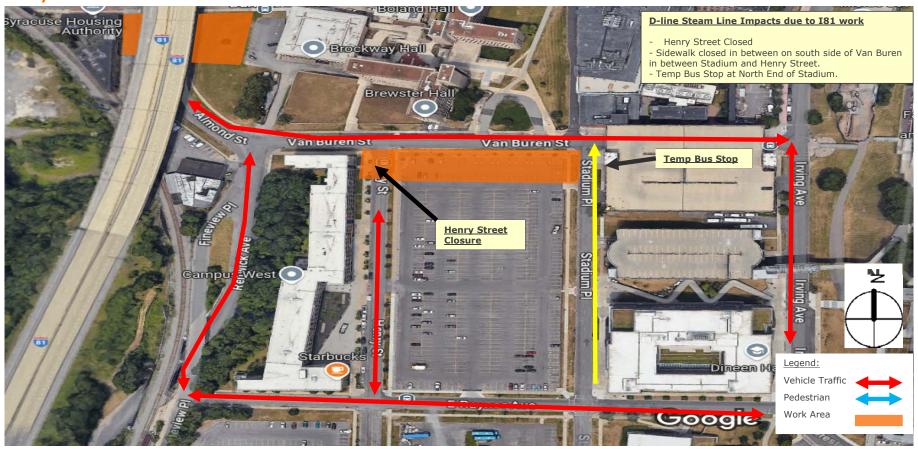

### Rt-81 Steam Line Relocations - Henry St. Impacts

May 30<sup>th</sup> - June 25<sup>th</sup>