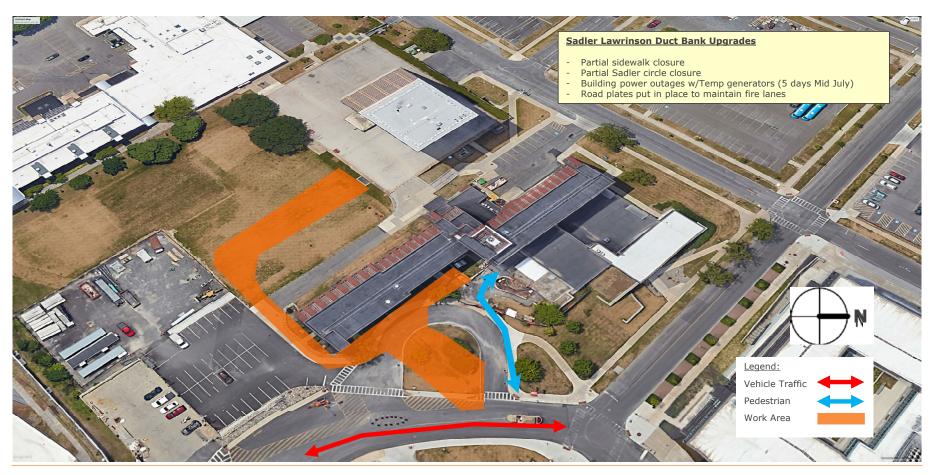

### Sadler & Lawrinson Electrical Duct Bank Upgrades

May 15<sup>th</sup> - Aug 9<sup>th</sup>