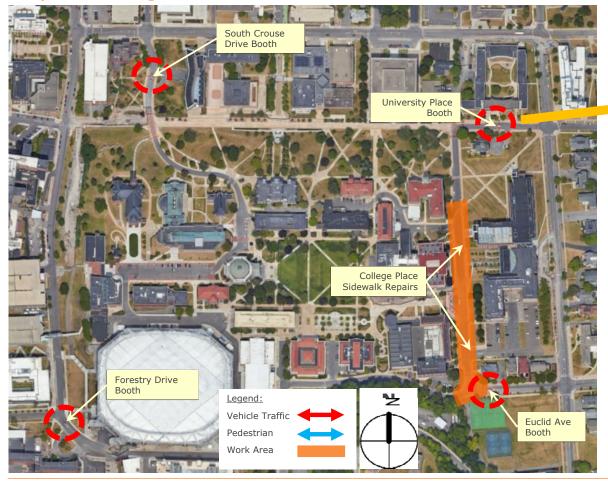

# Entry Booth Improvements / College Place Sidewalks May 13 - August 16

### **Entry Booths**

- Scope/Schedule
  - Painting / branding complete
  - Stonework this summer, beginning after Commencement
  - Approximately 2 weeks per location
  - Sequence of construction is TBD
- Site Impacts
  - During the day, one lane of traffic closed
  - Flaggers will allow for 2-way vehicle traffic
  - Nights and weekends, both lanes will be open
  - Limited pedestrian impacts

### **College Place Sidewalks**

- Scope/Schedule: ADA detectables, sidewalk & paver repairs
- Site Impacts: Pedestrian detours please follow signage