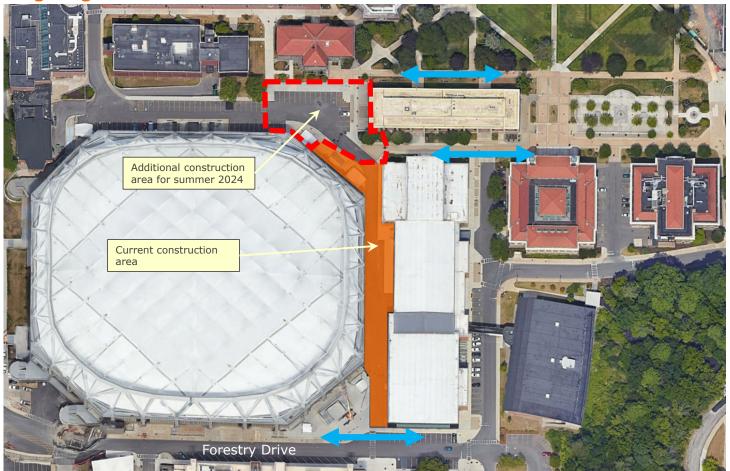

# Entry Booth Improvements / College Place Sidewalks May 13 - August 16

### **Entry Booths**

- Scope/Schedule
  - Painting / branding complete
  - Stonework this summer, beginning after Commencement
  - Approximately 2 weeks per location
  - Sequence of construction is TBD
- Site Impacts
  - During the day, one lane of traffic closed
  - Flaggers will allow for 2-way vehicle traffic
  - Nights and weekends, both lanes will be open
  - Limited pedestrian impacts

### **College Place Sidewalks**

- Scope/Schedule: ADA detectables, sidewalk & paver repairs
- Site Impacts: Pedestrian detours please follow signage