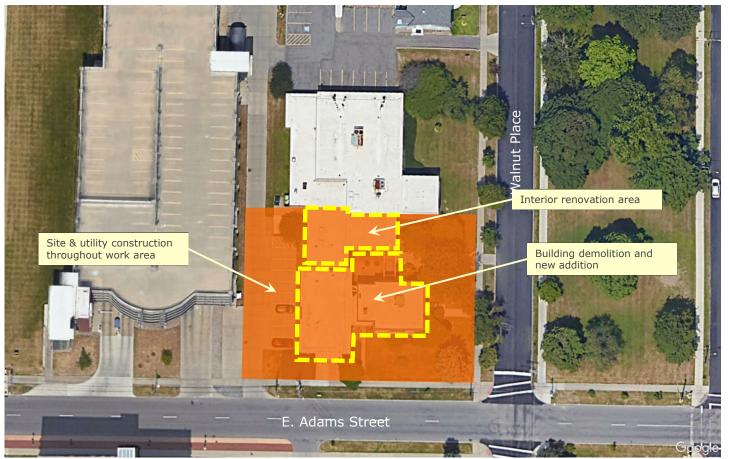

# Catholic Center Renovation May 13 - Fall 2025

### Schedule

- Demolition Summer 2024
- New Construction August 2024 to Fall 2025

### **Site Impacts**

- No extended road closures
- Sidewalks to generally remain open
- Sidewalk closures will utilize detours as needed for utility construction

Vehicle Traffic Pedestrian Work Area