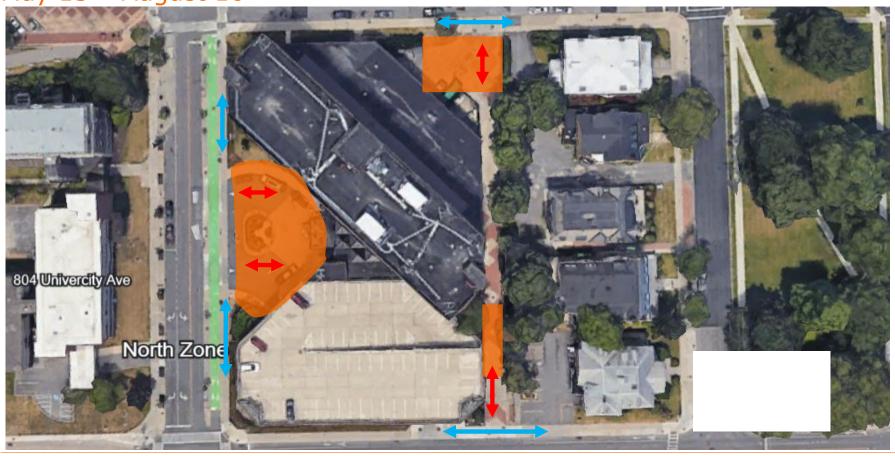

### Sadler & Lawrinson Electrical Duct Bank Upgrades

May 15<sup>th</sup> - Aug 9<sup>th</sup>



# Rt-81 Steam Line Relocations May 15<sup>th</sup> - Aug 9<sup>th</sup>



### Rt-81 Steam Line Relocations - Van Buren Impacts

May 15<sup>th</sup> - May 30<sup>th</sup>



### Rt-81 Steam Line Relocations - Henry St. Impacts

May 30<sup>th</sup> - June 25<sup>th</sup>



### Rt-81 Steam Line Relocations – Almond St. Impacts

June 15th - July 25th



# Esports Gaming Facility Ongoing - Sept 21st



### <u>Quantum Technology Center – Physics Building</u> May 2024 – Aug 2025



### Psychology Relocation Phase II at Marley

May 2024 - December 2024



### Watson Hall Renovations & Belfer Roof Replacement

May 13 - August 9



### 801 University Ave. Renovation (Sheraton)

May 13 – August 16



# Lally Athletics Complex Through December 2024







### Questions