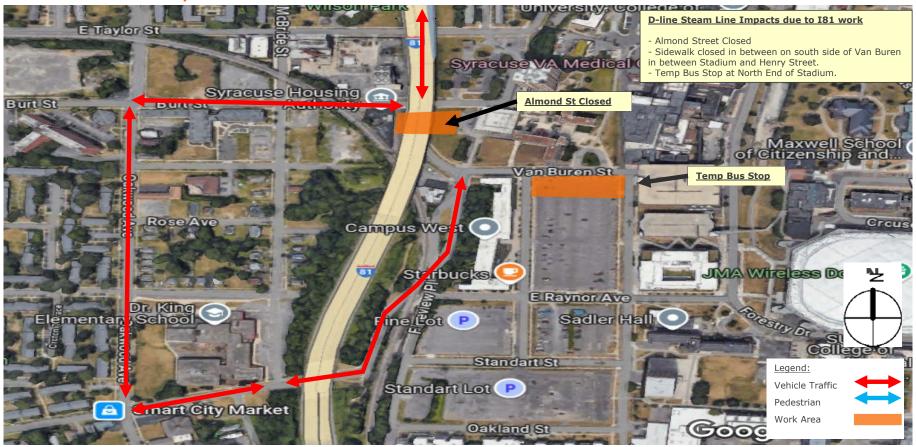

# Rt-81 Steam Line Relocations May 15<sup>th</sup> - Aug 9<sup>th</sup>

### Rt-81 Steam Line Relocations - Van Buren Impacts

May 15<sup>th</sup> - May 30<sup>th</sup>

### Rt-81 Steam Line Relocations - Henry St. Impacts

May 30<sup>th</sup> - June 25<sup>th</sup>

### Rt-81 Steam Line Relocations – Almond St. Impacts

June 15th - July 25th