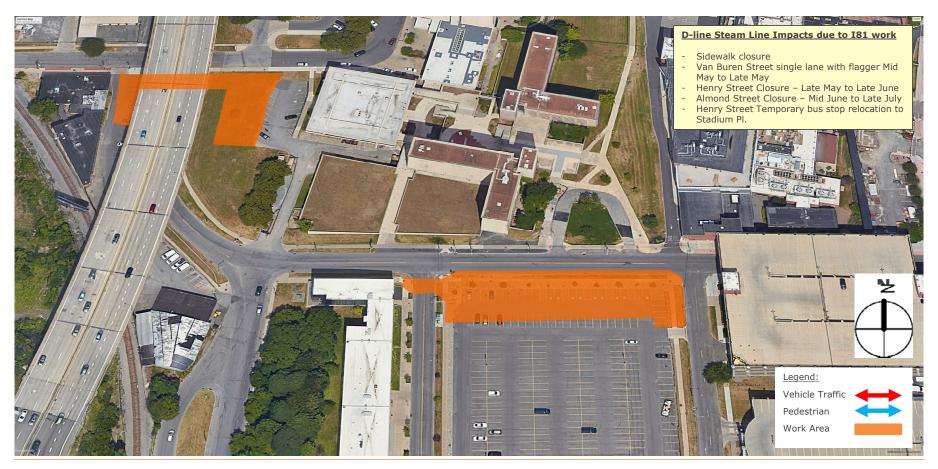

# Rt-81 Steam Line Relocations May 15<sup>th</sup> - Aug 9<sup>th</sup>

### Rt-81 Steam Line Relocations – Almond St. Impacts

June 15th - July 25th