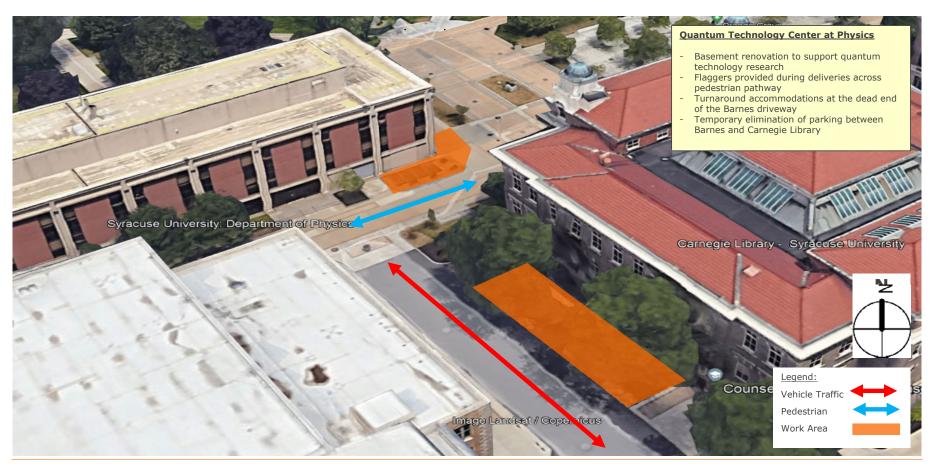

rs will close temporarily for repairs)



# South Campus Overview May 15<sup>th</sup> - August 9<sup>th</sup>



### <u>Mount Olympus Dr – MS1 Electrical Duct Bank Project</u> June 1<sup>st</sup> – July 15<sup>th</sup>



### Sadler & Lawrinson Electrical Duct Bank Upgrades

May 15<sup>th</sup> - Aug 9<sup>th</sup>



# Rt-81 Steam Line Relocations May 15<sup>th</sup> - Aug 9<sup>th</sup>



### Rt-81 Steam Line Relocations - Van Buren Impacts

May 15<sup>th</sup> - May 30<sup>th</sup>



### Rt-81 Steam Line Relocations - Henry St. Impacts

May 30<sup>th</sup> - June 25<sup>th</sup>



### Rt-81 Steam Line Relocations – Almond St. Impacts

June 15th - July 25th



# Esports Gaming Facility Ongoing - Sept 21st



### <u>Quantum Technology Center – Physics Building</u> May 2024 – Aug 2025



### Psychology Relocation Phase II at Marley

May 2024 - December 2024



### Watson Hall Renovations & Belfer Roof Replacement

May 13 - August 9



### 801 University Ave. Renovation (Sheraton)

May 13 – August 16



# Lally Athletics Complex Through December 2024







### Questions