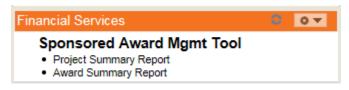

## **Quick Navigation**

Log into MySlice. Enter your NetID and Password and click the Sign In button.

You will see your MySlice Page.

Under Financial Services, you will see Sponsored Award Mgmt tool, and one to two links based on your access.

These links will bring you directly to the summary pages in PeopleSoft.

## Award and Project Summary Reports will be available to the following users:

- Award PI
- Departmental Administrators who currently have award level access in FAST
- The links on Myslice will appear as follows: