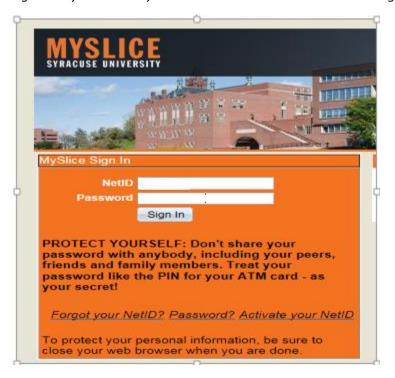

## **Quick Navigation**

Log into MySlice. Enter your NetID and Password and click the Sign In button.

You will see your MySlice Page.

Under Financial Services, you will see Sponsored Award Mgmt tool, and one to two links based on your access.