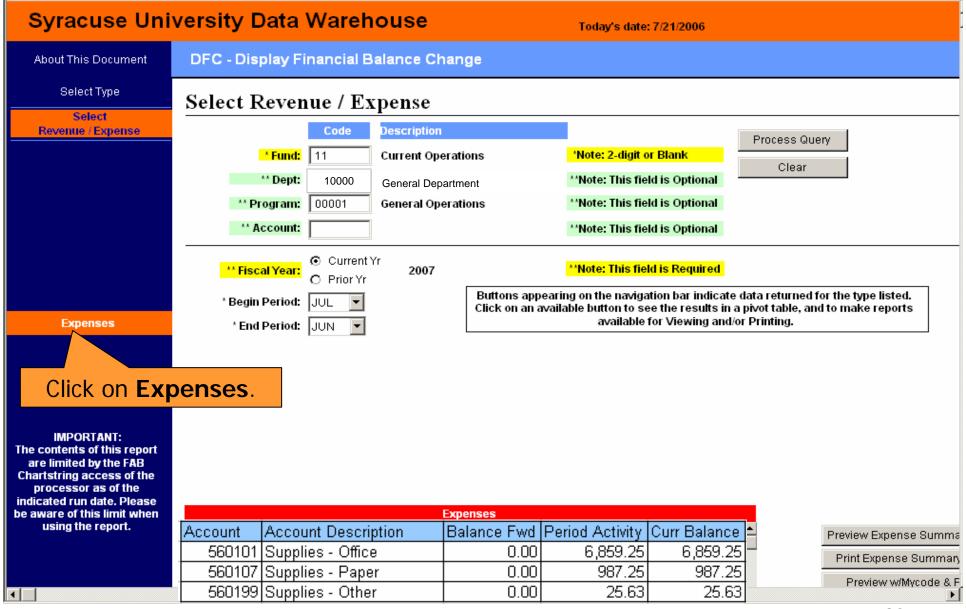

n Base Adj Net Budget IMPORTANT: The contents of this report Amt Amt Amt are limited by the FAB 560000 General Operating Budget 256,965.00 (79,541.00) 177,424.00 0.00 0.00 177,424.00 Chartstring access of the Total: 256,965.00 (79,541.00) 177,424.00 0.00 0.00 177,424.00 processor as of the indicated run date. Please be aware of this limit when using the report. 4 □

#### **HOW DO I VIEW THE REPORT?**





# DFC – Display Financial Balance Change

- How do I use it?
  - □ Use to view the financial balance at the end of a specified period (details beginning balance, monthly financial activity and ending balance).
  - □ Use to reconcile your accounts on a monthly basis.
- Where do I find the DFC?
- How do I run the DFC?
- How do I view the results?







#### **HOW DO I VIEW THE RESULTS?**



#### **HOW DO I VIEW THE RESULTS?**







#### Syracuse University FAB Data Warehouse Financial Transaction Summary for Selected Period

Non - Sponsored Programs

Run Date: 07/21/06 10:57 AM

Please Note: if the End Period requested is greater than the Run Date, the data is as of the Run Date

#### Expenses

Fiscal Year: 2007 Balance at Beginning of Period: 0.00
Begin Period: July Net Change for Period: 59,587.36
End Period: June Balance at End of Period: 59,587.36

Run Date: 07/21/06 10:57 AM

Fund: 11 Current Operations

<u>Dept ID:</u> 10000 General Department <u>Program:</u> 00001 General Operations

| Account GI | Account Desc                 | Balance Fwd | Period Activity | Curr Balance |
|------------|------------------------------|-------------|-----------------|--------------|