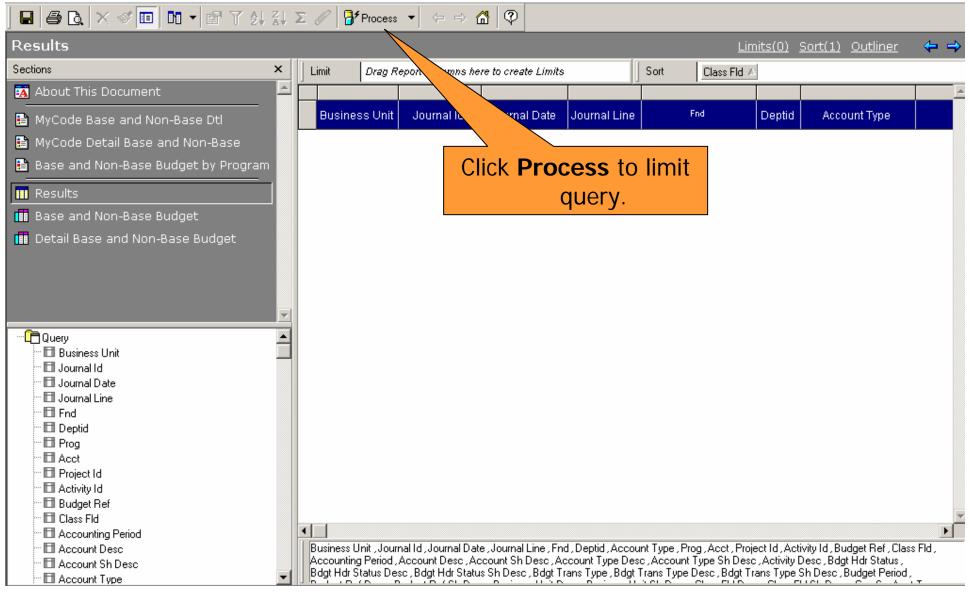

# **Budget Detail – Current and Prior Year**

- How do I use it?
  - Use to retrieve detail budget activity of unrestricted expenses and revenues.
  - Use only fund 11 and fund 14. Similar to the DAB.
- Where do I find the Budget Detail Current and Prior Year?
- How do I run the Budget Detail Current and Prior Year?
- How do I view the results?

**HOW DO I VIEW THE RESULTS?** 

#### **HOW DO I VIEW THE REPORTS?**