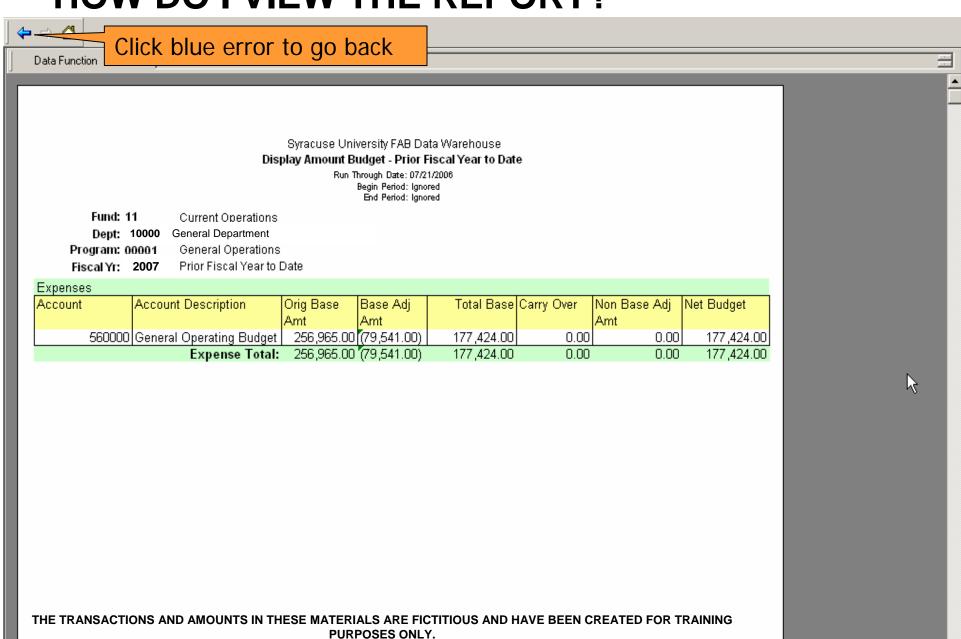

#### **HOW DO I VIEW THE RESULTS?**

**HOW DO I VIEW THE REPORT?** Syracuse University Data Warehouse Today's date: 7/21/2006 **DAB Display Amount Budget** About This Document Selection Account Process Query Revenue & Expense 11 Fund: **Current Operations** Clear Limits 10000 Ignore 🔻 Dept: General Department Period\*\* 00001 General Operations Preview Report Program: lanore 🔻 Click to Account\*\*: Print Report **Preview Report.** Current Fiscal Year 2007 Export Results to Date: O Prior Account Description Total Base Carry Over Account Orig Base Base Adj Non Base Adj Net Budget IMPORTANT: The contents of this report Amt Amt Amt are limited by the FAB 560000 General Operating Budget 256,965.00 (79,541.00) 177,424.00 0.00 0.00 177,424.00 Chartstring access of the Total: 256,965.00 (79,541.00) 177,424.00 0.00 0.00 177,424.00 processor as of the indicated run date. Please be aware of this limit when using the report. 4 □

#### **HOW DO I VIEW THE REPORT?**