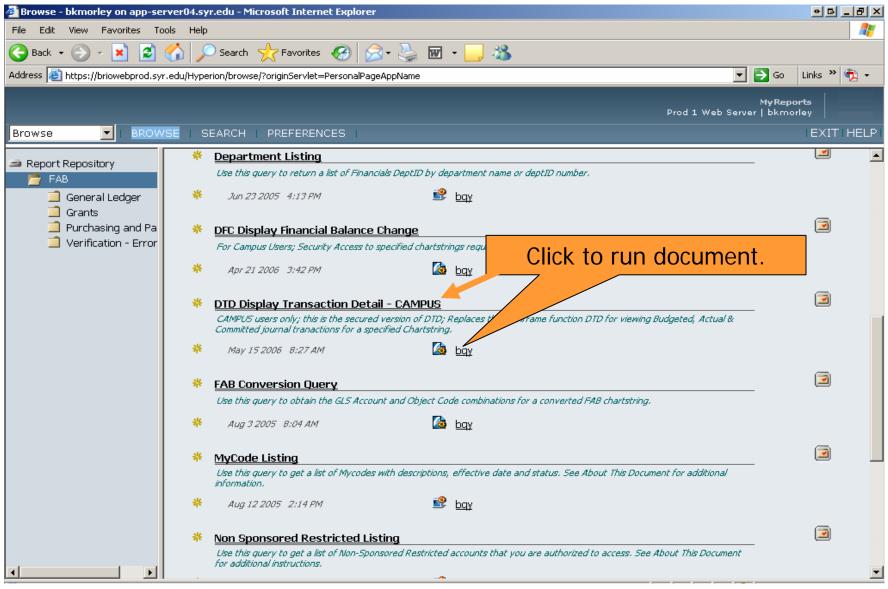

## DTD - Display Transaction Detail

- How do I use it?
  - Use to retrieve the detail budget, actuals, and commitment journal transactions for a specified department.
  - Use for Current and Prior fiscal year.
- Where do I find the DTD Report?
- How do I run the DTD Report?
- How do I view the results?