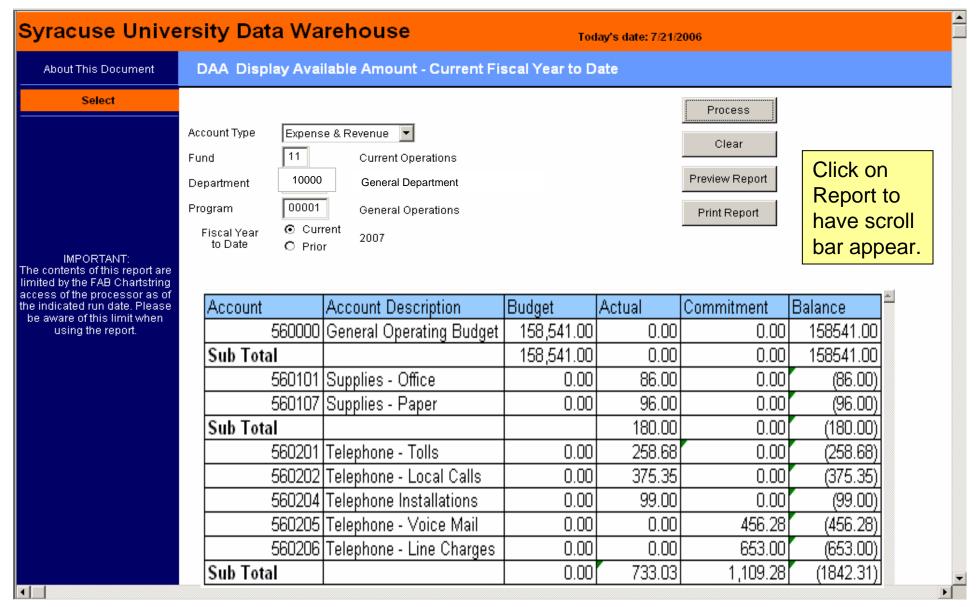

# HOW DO I VIEW THE RESULTS?

| Account Description      |                                                                                                             | Budget                                                                                                                                                    | Actual                                                                                                                                                                                                                                                                                                                                                                                                                                                                                                                                                                                                                                                                                                                                                                                                                                                                                                                                                                                                                                                                                                                                                                                                                                                                                                                                                                                                                                                                                                                                                                                                                                                                                                                                                                                                                                                                                                                                                                                                                                                                                                                        |                        | ommitment                                                                                                                                                                                                                                                                                                                                                                                                                                                                                                                                                                                                   | Balance                                                     |
|--------------------------|-------------------------------------------------------------------------------------------------------------|-----------------------------------------------------------------------------------------------------------------------------------------------------------|-------------------------------------------------------------------------------------------------------------------------------------------------------------------------------------------------------------------------------------------------------------------------------------------------------------------------------------------------------------------------------------------------------------------------------------------------------------------------------------------------------------------------------------------------------------------------------------------------------------------------------------------------------------------------------------------------------------------------------------------------------------------------------------------------------------------------------------------------------------------------------------------------------------------------------------------------------------------------------------------------------------------------------------------------------------------------------------------------------------------------------------------------------------------------------------------------------------------------------------------------------------------------------------------------------------------------------------------------------------------------------------------------------------------------------------------------------------------------------------------------------------------------------------------------------------------------------------------------------------------------------------------------------------------------------------------------------------------------------------------------------------------------------------------------------------------------------------------------------------------------------------------------------------------------------------------------------------------------------------------------------------------------------------------------------------------------------------------------------------------------------|------------------------|-------------------------------------------------------------------------------------------------------------------------------------------------------------------------------------------------------------------------------------------------------------------------------------------------------------------------------------------------------------------------------------------------------------------------------------------------------------------------------------------------------------------------------------------------------------------------------------------------------------|-------------------------------------------------------------|
| General Operating Budget |                                                                                                             | 158,541.00                                                                                                                                                | 0.                                                                                                                                                                                                                                                                                                                                                                                                                                                                                                                                                                                                                                                                                                                                                                                                                                                                                                                                                                                                                                                                                                                                                                                                                                                                                                                                                                                                                                                                                                                                                                                                                                                                                                                                                                                                                                                                                                                                                                                                                                                                                                                            | 00                     | 0.00                                                                                                                                                                                                                                                                                                                                                                                                                                                                                                                                                                                                        | 158541.00                                                   |
|                          |                                                                                                             |                                                                                                                                                           |                                                                                                                                                                                                                                                                                                                                                                                                                                                                                                                                                                                                                                                                                                                                                                                                                                                                                                                                                                                                                                                                                                                                                                                                                                                                                                                                                                                                                                                                                                                                                                                                                                                                                                                                                                                                                                                                                                                                                                                                                                                                                                                               |                        | 7.00                                                                                                                                                                                                                                                                                                                                                                                                                                                                                                                                                                                                        | 158541.00                                                   |
| Supplies - Office        | 1.001 (00.00                                                                                                |                                                                                                                                                           |                                                                                                                                                                                                                                                                                                                                                                                                                                                                                                                                                                                                                                                                                                                                                                                                                                                                                                                                                                                                                                                                                                                                                                                                                                                                                                                                                                                                                                                                                                                                                                                                                                                                                                                                                                                                                                                                                                                                                                                                                                                                                                                               |                        |                                                                                                                                                                                                                                                                                                                                                                                                                                                                                                                                                                                                             | (86.00)                                                     |
| Supplies - Paper         | navigating within the report. 196.                                                                          |                                                                                                                                                           |                                                                                                                                                                                                                                                                                                                                                                                                                                                                                                                                                                                                                                                                                                                                                                                                                                                                                                                                                                                                                                                                                                                                                                                                                                                                                                                                                                                                                                                                                                                                                                                                                                                                                                                                                                                                                                                                                                                                                                                                                                                                                                                               |                        |                                                                                                                                                                                                                                                                                                                                                                                                                                                                                                                                                                                                             | (96.00)                                                     |
|                          |                                                                                                             |                                                                                                                                                           | <mark>1</mark> 80.                                                                                                                                                                                                                                                                                                                                                                                                                                                                                                                                                                                                                                                                                                                                                                                                                                                                                                                                                                                                                                                                                                                                                                                                                                                                                                                                                                                                                                                                                                                                                                                                                                                                                                                                                                                                                                                                                                                                                                                                                                                                                                            | 00                     | 0.00                                                                                                                                                                                                                                                                                                                                                                                                                                                                                                                                                                                                        | (180.00)                                                    |
| Telephone - Tolls        |                                                                                                             | 0.00                                                                                                                                                      | 2 <mark>5</mark> 8.                                                                                                                                                                                                                                                                                                                                                                                                                                                                                                                                                                                                                                                                                                                                                                                                                                                                                                                                                                                                                                                                                                                                                                                                                                                                                                                                                                                                                                                                                                                                                                                                                                                                                                                                                                                                                                                                                                                                                                                                                                                                                                           | 68                     | 0.00                                                                                                                                                                                                                                                                                                                                                                                                                                                                                                                                                                                                        | (258.68)                                                    |
| Telephone - Local Calls  |                                                                                                             | 0.00                                                                                                                                                      | 3 <mark>7</mark> 5.                                                                                                                                                                                                                                                                                                                                                                                                                                                                                                                                                                                                                                                                                                                                                                                                                                                                                                                                                                                                                                                                                                                                                                                                                                                                                                                                                                                                                                                                                                                                                                                                                                                                                                                                                                                                                                                                                                                                                                                                                                                                                                           | 35                     | 0.00                                                                                                                                                                                                                                                                                                                                                                                                                                                                                                                                                                                                        | (375.35)                                                    |
| Telephone Installations  |                                                                                                             | 0.00                                                                                                                                                      | <b>9</b> 9.                                                                                                                                                                                                                                                                                                                                                                                                                                                                                                                                                                                                                                                                                                                                                                                                                                                                                                                                                                                                                                                                                                                                                                                                                                                                                                                                                                                                                                                                                                                                                                                                                                                                                                                                                                                                                                                                                                                                                                                                                                                                                                                   | 00                     | 0.00                                                                                                                                                                                                                                                                                                                                                                                                                                                                                                                                                                                                        | (99.00)                                                     |
| Telephone - Voice Mail   |                                                                                                             | 0.00                                                                                                                                                      | 0.                                                                                                                                                                                                                                                                                                                                                                                                                                                                                                                                                                                                                                                                                                                                                                                                                                                                                                                                                                                                                                                                                                                                                                                                                                                                                                                                                                                                                                                                                                                                                                                                                                                                                                                                                                                                                                                                                                                                                                                                                                                                                                                            | 00                     | 456.28                                                                                                                                                                                                                                                                                                                                                                                                                                                                                                                                                                                                      | (456.28)                                                    |
| Telephone - Line Charges |                                                                                                             | 0.00                                                                                                                                                      | 0.                                                                                                                                                                                                                                                                                                                                                                                                                                                                                                                                                                                                                                                                                                                                                                                                                                                                                                                                                                                                                                                                                                                                                                                                                                                                                                                                                                                                                                                                                                                                                                                                                                                                                                                                                                                                                                                                                                                                                                                                                                                                                                                            | 00                     | 653.00                                                                                                                                                                                                                                                                                                                                                                                                                                                                                                                                                                                                      | (653.00)                                                    |
|                          |                                                                                                             | 0.00                                                                                                                                                      | 1 <mark>33.</mark>                                                                                                                                                                                                                                                                                                                                                                                                                                                                                                                                                                                                                                                                                                                                                                                                                                                                                                                                                                                                                                                                                                                                                                                                                                                                                                                                                                                                                                                                                                                                                                                                                                                                                                                                                                                                                                                                                                                                                                                                                                                                                                            | 03                     | 1,109.28                                                                                                                                                                                                                                                                                                                                                                                                                                                                                                                                                                                                    | (1842.31)                                                   |
|                          |                                                                                                             |                                                                                                                                                           |                                                                                                                                                                                                                                                                                                                                                                                                                                                                                                                                                                                                                                                                                                                                                                                                                                                                                                                                                                                                                                                                                                                                                                                                                                                                                                                                                                                                                                                                                                                                                                                                                                                                                                                                                                                                                                                                                                                                                                                                                                                                                                                               |                        |                                                                                                                                                                                                                                                                                                                                                                                                                                                                                                                                                                                                             |                                                             |
|                          |                                                                                                             |                                                                                                                                                           | <b>V</b>                                                                                                                                                                                                                                                                                                                                                                                                                                                                                                                                                                                                                                                                                                                                                                                                                                                                                                                                                                                                                                                                                                                                                                                                                                                                                                                                                                                                                                                                                                                                                                                                                                                                                                                                                                                                                                                                                                                                                                                                                                                                                                                      |                        |                                                                                                                                                                                                                                                                                                                                                                                                                                                                                                                                                                                                             |                                                             |
|                          | General Operating Supplies - Office Supplies - Paper Telephone - Tolls Telephone Installa Telephone - Voice | General Operating Budget  Supplies - Office Supplies - Paper  Telephone - Tolls  Telephone - Local Calls  Telephone Installations  Telephone - Voice Mail | Supplies - Office Supplies - Paper  Telephone - Tolls Telephone - Local Calls Telephone - Voice Mail Telephone - Line Charges  Telephone - Line Charges  158,541.00  Note additional navigating value of the control of | Note additional scroll | Supplies - Office Supplies - Paper  Note additional scroll bar navigating within the r  Telephone - Tolls Telephone - Local Calls Telephone - Voice Mail Telephone - Line Charges Tolls Telephone - Line Charges Telephone - Local Calls Telephone - Local Calls Telephone - Local Calls Telephone - Voice Mail Telephone - Local Calls Telephone - Local Calls Telephone - Local Calls Telephone - Voice Mail Telephone - Local Calls Telephone - Local Calls Telephone - Voice Mail Telephone - Local Calls Telephone - Local Calls Telephone - Voice Mail Telephone - Voice Mail Telephone - Local Calls | Supplies - Office   Note   additional   scroll   bars   for |