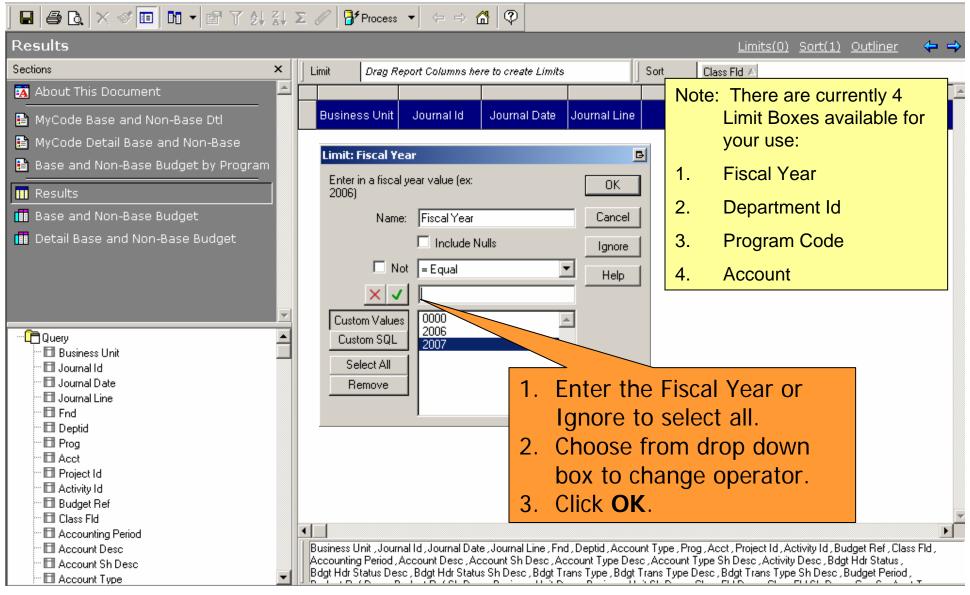

# **Budget Detail – Current and Prior Year**

- How do I use it?
  - Use to retrieve detail budget activity of unrestricted expenses and revenues.
  - Use only fund 11 and fund 14. Similar to the DAB.
- Where do I find the Budget Detail Current and Prior Year?
- How do I run the Budget Detail Current and Prior Year?
- How do I view the results?

**HOW DO I VIEW THE RESULTS?** 

#### **HOW DO I VIEW THE REPORTS?**