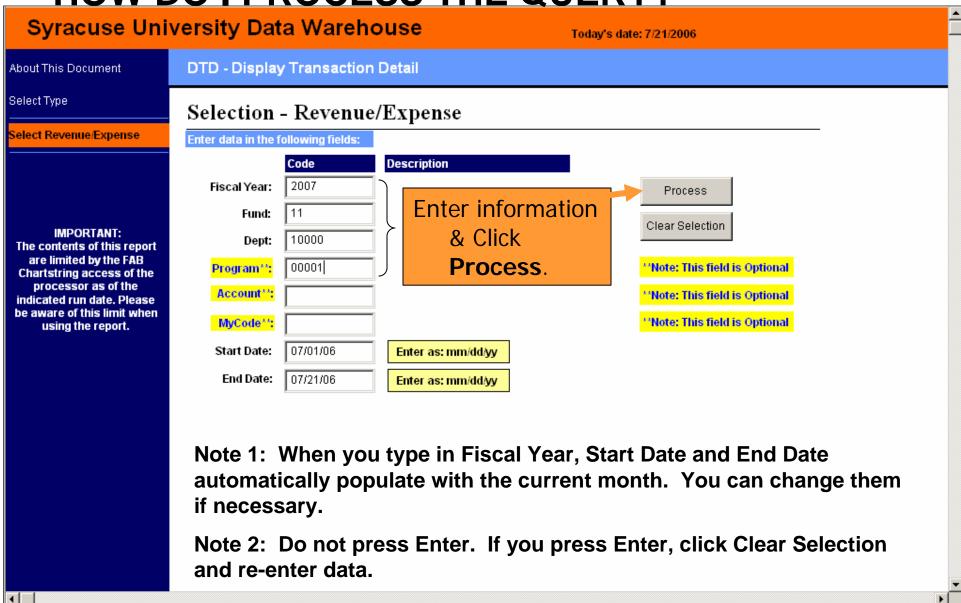

## DTD - Display Transaction Detail

- How do I use it?
  - Use to retrieve the detail budget, actuals, and commitment journal transactions for a specified department.
  - Use for Current and Prior fiscal year.
- Where do I find the DTD Report?
- How do I run the DTD Report?
- How do I view the results?