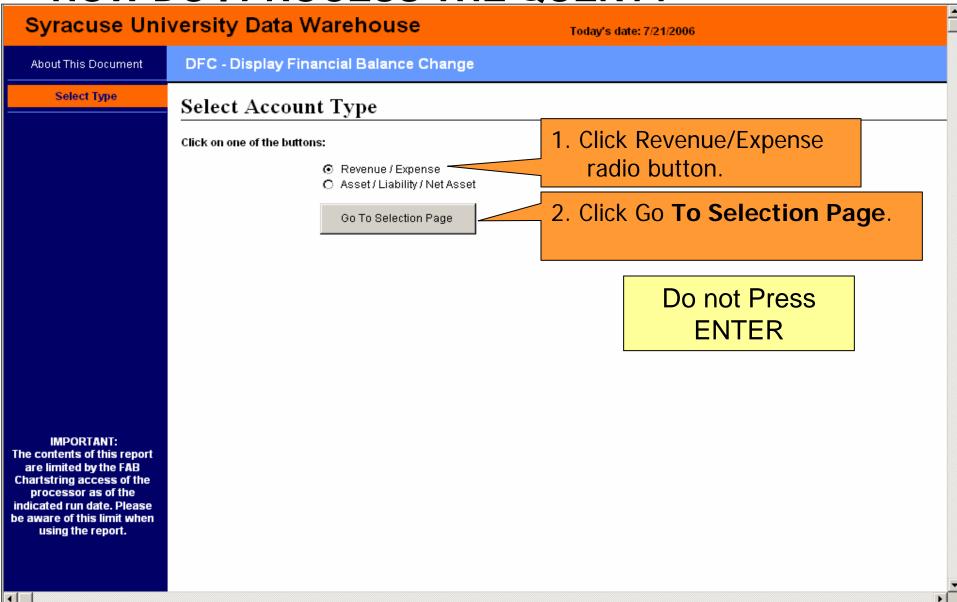

# DAB – Display Amount Budget

- How do I use it?
  - □ Use to view original budget, base adjustments, carryover, and non-base adjustments.
  - Use to view your Net Budget at a high level for current or prior fiscal year.
- Where do I find the DAB?
- How do I run the DAB?
- How do I view the results?

#### **HOW DO I VIEW THE RESULTS?**

**HOW DO I VIEW THE REPORT?** Syracuse University Data Warehouse Today's date: 7/21/2006 **DAB Display Amount Budget** About This Document Selection Account Process Query Revenue & Expense 11 Fund: **Current Operations** Clear Limits 10000 Ignore 🔻 Dept: General Department Period\*\* 00001 General Operations Preview Report Program: lanore 🔻 Click to Account\*\*: Print Report **Preview Report.** Current Fiscal Year 2007 Export Results to Date: O Prior Account Description Total Base Carry Over Account Orig Base Base Adj Non Base Adj Net Budget IMPORTANT: The contents of this report Amt Amt Amt are limited by the FAB 560000 General Operating Budget 256,965.00 (79,541.00) 177,424.00 0.00 0.00 177,424.00 Chartstring access of the Total: 256,965.00 (79,541.00) 177,424.00 0.00 0.00 177,424.00 processor as of the indicated run date. Please be aware of this limit when using the report. 4 □