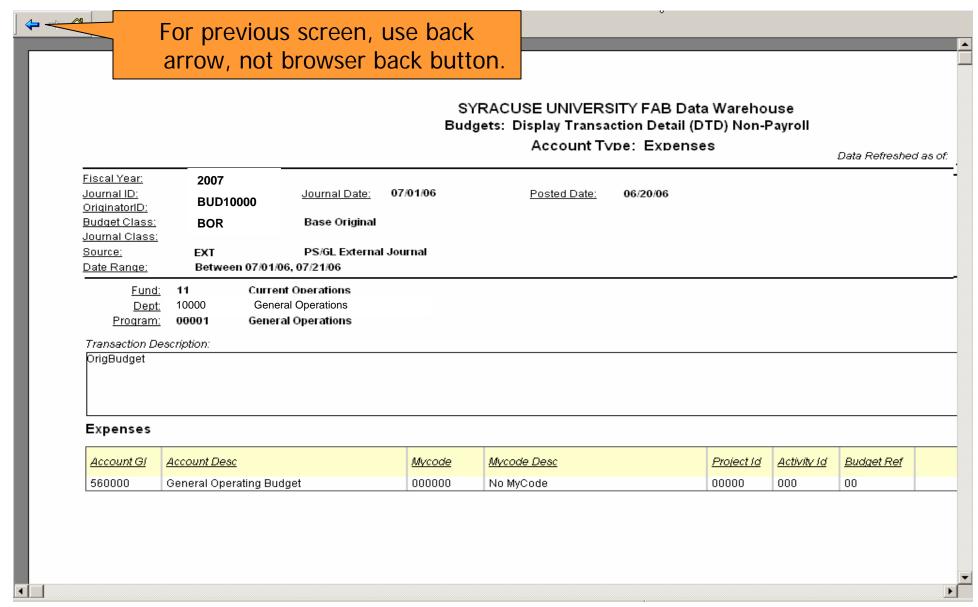

### **HOW DO I VIEW THE REPORTS?**

For previous screen, use back arrow, not browser back button.

# Syracuse University FAB Data Warehouse Budget Summary Reports for Expenses

Budget Date Range: Between 07/01/06, 01/17/06

Fund: 11

Department: 10000 General Dept. Program: 00001 General Operations

#### Expenses

| Account GI | Account Desc       | Budget Class | Journal Date | Posted Date | Journal ID | Syr Transaction Desc            | Amount     |
|------------|--------------------|--------------|--------------|-------------|------------|---------------------------------|------------|
| 560000     | General Operations | BOR          | 07/01/06     | 07/01/06    | BUD10000   | Orig Budget                     | 159,897.00 |
|            |                    |              |              |             |            | Transfer of Deparment           |            |
| 560000     | General Operations | BTR          | 07/08/06     |             | 0000032598 |                                 | 9,878.00   |
| 560000     | General Operations | BTR          | 07/11/06     | 07/12/06    | 0000037098 | FB PIN 78958 John Doe           | -5,895.00  |
|            |                    |              |              |             |            | Add balance of \$30K position   |            |
|            |                    |              |              |             |            | and split a \$80K position into |            |
| 560000     | General Operations | BTR          | 07/13/06     | 07/13/06    | 0000045893 | two                             | 70,751.00  |
|            |                    |              |              |             |            | Move FY 06/07 base FB back      |            |
| 560000     | General Operations | NTR          | 07/15/06     | 07/16/06    | 0000047659 | to dept. for FY                 | -70,751.00 |
|            |                    |              |              |             | -          | Move Operating back to tech     |            |
| 560000     | General Operations | NTR          | 07/27/06     | 07/27/06    | 0000048956 | budget                          | -9,878.00  |