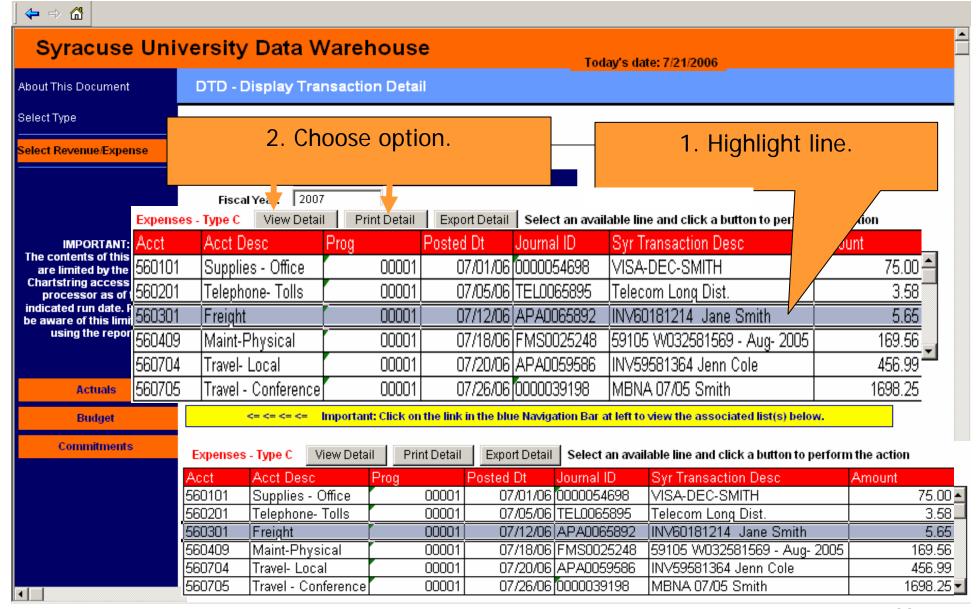

## DTD - Display Transaction Detail

- How do I use it?
  - Use to retrieve the detail budget, actuals, and commitment journal transactions for a specified department.
  - Use for Current and Prior fiscal year.
- Where do I find the DTD Report?
- How do I run the DTD Report?
- How do I view the results?

### **HOW DO I VIEW THE RESULTS?**