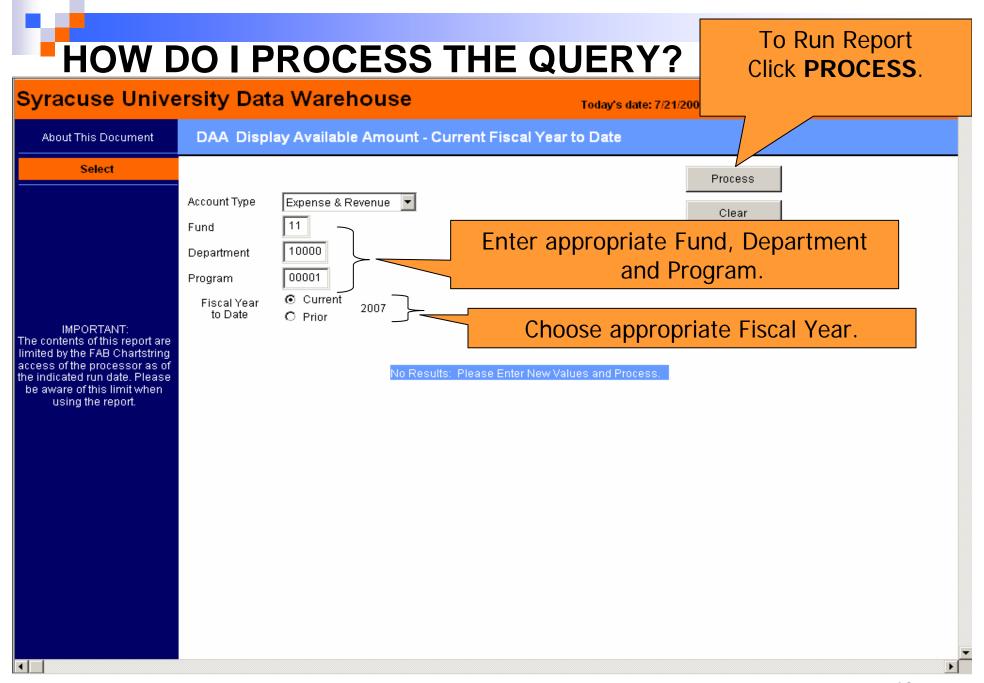

### DAA – Display Available Amount

- How do I use it?
  - □ Use to see available budget.
  - Use to retrieve Fiscal Year to date comparison of budget versus actuals and commitments for a chartstring by account.
- Where do I find the DAA?
- How do I run the DAA?
- How do I view the results?

#### **HOW DO I VIEW THE RESULTS?**