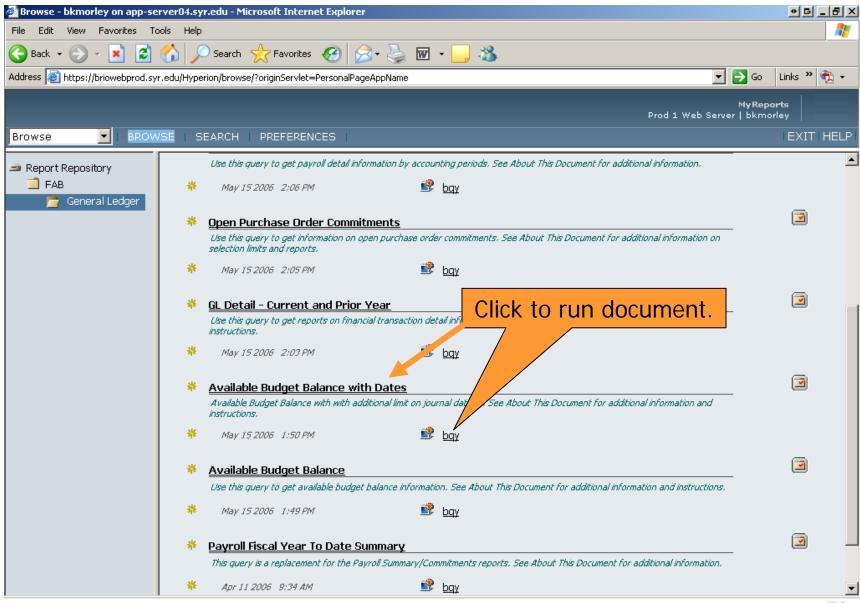

## **Available Budget Balance with Dates**

- How do I use it?
  - Use to retrieve budget, actual and commitment activity for all unrestricted and nonsponsored restricted funds.
  - View based on journal dates. Similar to DAA.
- Where do I find the Available Budget Balance with Dates?
- How do I run the Available Budget Balance with Dates?
- How do I view the results?

**HOW DO I VIEW THE RESULTS?** 

#### **HOW DO I VIEW THE REPORTS?**