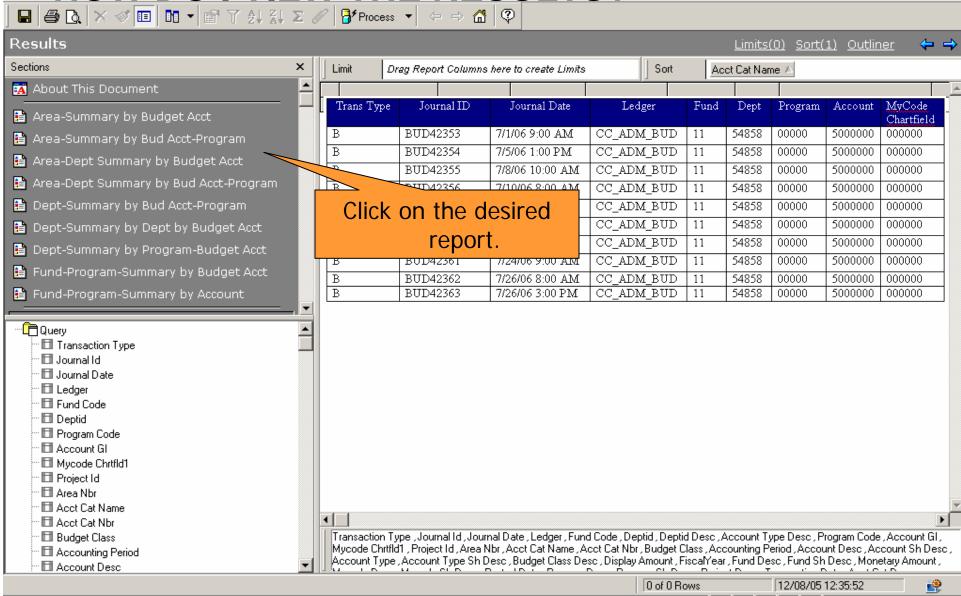

## DTD - Display Transaction Detail

- How do I use it?
  - Use to retrieve the detail budget, actuals, and commitment journal transactions for a specified department.
  - Use for Current and Prior fiscal year.
- Where do I find the DTD Report?
- How do I run the DTD Report?
- How do I view the results?

### **HOW DO I VIEW THE RESULTS?**