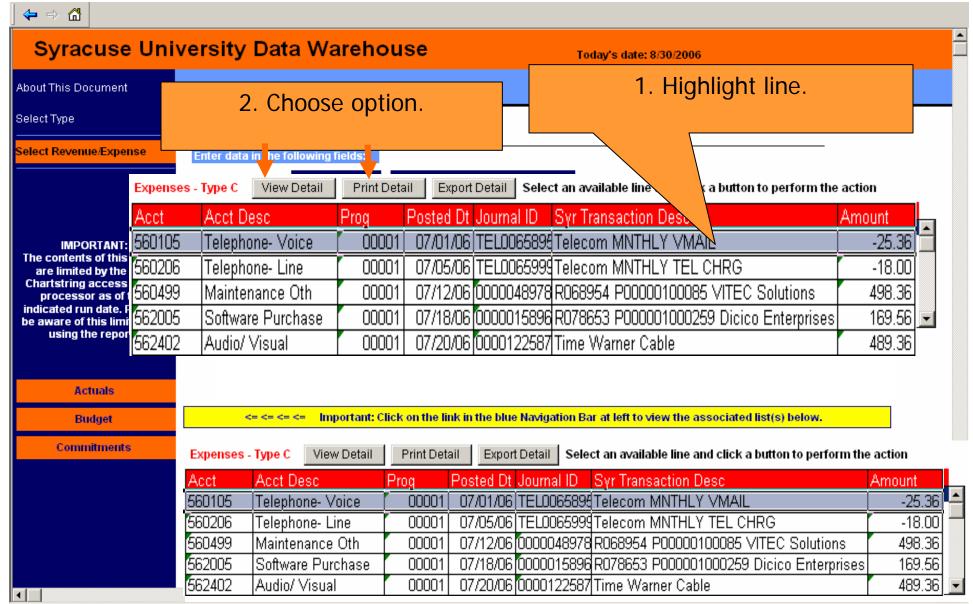

#### Expenses

| Account GI | Account Desc      | Journal Date | Posted Date | Journal ID | Syr Transaction Desc                     | Amount |
|------------|-------------------|--------------|-------------|------------|------------------------------------------|--------|
| 560105     | Telephone- Voice  | 07/01/06     | 07/01/06    | TEL0065895 | Telecom MNTHLY VMAIL                     | -25.36 |
| 560206     | Telephone- Line   | 07/08/06     | 07/09/06    | TEL0065999 | Telecom MNTHLY TEL CHRG                  | -18.00 |
| 560499     | Maintenance Oth   | 07/11/06     | 07/12/06    | 0000048978 | R068954 P00000100085 VITEC Solutions     | 498.36 |
| 562005     | Software Purchase | 07/13/06     | 07/13/06    | 0000015896 | R078653 P000001000259 Dicico Enterprises | 169.56 |
| 562402     | Audio/ Visual     | 07/15/06     | 07/16/06    | 0000122587 | Time Warner Cable                        | 489.36 |

#### Commitments Totals for Program 00001 - General Operations

Expenses 594.37

#### Commitments Totals for Department 10000 - General Dept.

Expenses 594.37

**F** 

### **HOW DO I GET TRANSACTION DETAIL?**

| <del>← → □</del>                                                                                                                                                                                                            |                     |                               |              |
|-----------------------------------------------------------------------------------------------------------------------------------------------------------------------------------------------------------------------------|---------------------|-------------------------------|--------------|
| For previous screen, use back arrow, not browser back button.  Community FAB Data Warehouse transaction Detail (DTD)                                                                                                        |                     |                               |              |
| Account Type: Expenses                                                                                                                                                                                                      | Data Refresh<br>Dat | ed as of: Frid<br>a Refreshed |              |
| Fiscal Yr: 2007  Journal ID: TEL0065895 Journal Date: 07/20/06 Posted Date: 07/20/06  Originator: FINRNCTRL  Budget Clas: Journal Class:  Source: GL_JOURNAL General Ledger Journal  Date Range: Between 07/01/06, 07/21/06 |                     |                               |              |
| Department:         10000         General Department           Program:         00001         General Operations           Account:         560205         Telephone-Voice Mail           Transaction Description:          |                     |                               |              |
| Telecom MNTHLY VMAIL                                                                                                                                                                                                        |                     |                               |              |
| Transaction Id     Emplid     Syr Fdw Descr     Mycode     Mycode Desc       20050730     Mycode Desc                                                                                                                       | <u>Project Id</u>   | Activity Id                   | <u>Budge</u> |
|                                                                                                                                                                                                                             |                     |                               | F            |