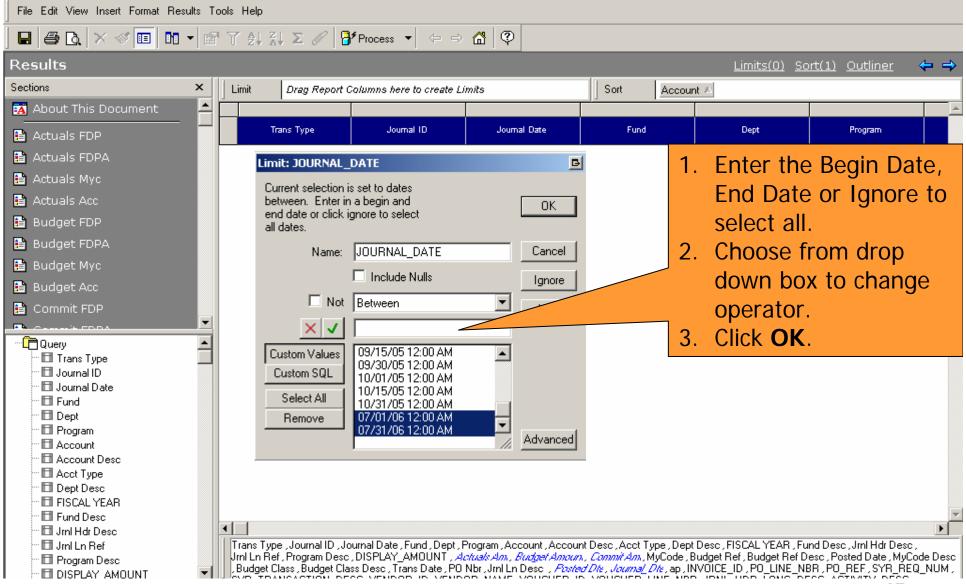

## DTD - Display Transaction Detail

- How do I use it?
  - Use to retrieve the detail budget, actuals, and commitment journal transactions for a specified department.
  - Use for Current and Prior fiscal year.
- Where do I find the DTD Report?
- How do I run the DTD Report?
- How do I view the results?

### **HOW DO I VIEW THE RESULTS?**