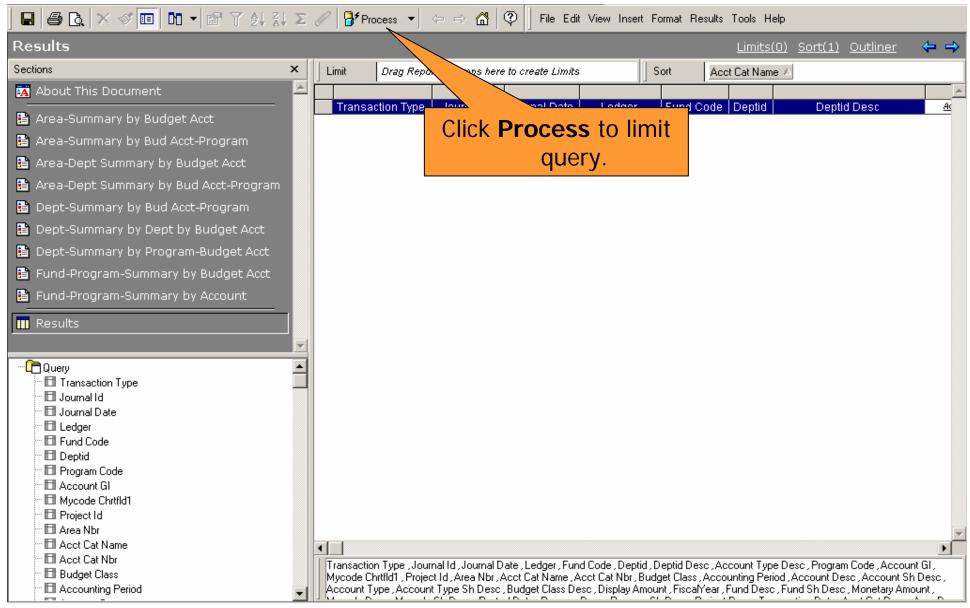

## **Available Budget Balance with Dates**

- How do I use it?
  - Use to retrieve budget, actual and commitment activity for all unrestricted and nonsponsored restricted funds.
  - View based on journal dates. Similar to DAA.
- Where do I find the Available Budget Balance with Dates?
- How do I run the Available Budget Balance with Dates?
- How do I view the results?

**HOW DO I VIEW THE RESULTS?** 