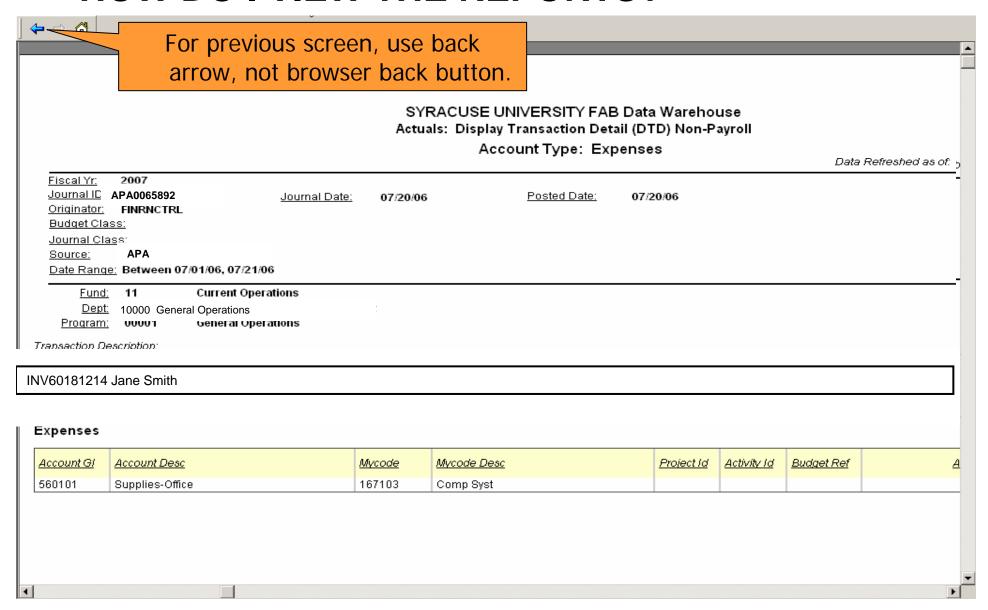

### **HOW DO I VIEW THE REPORTS?**

For previous screen, use back arrow, not browser back button.