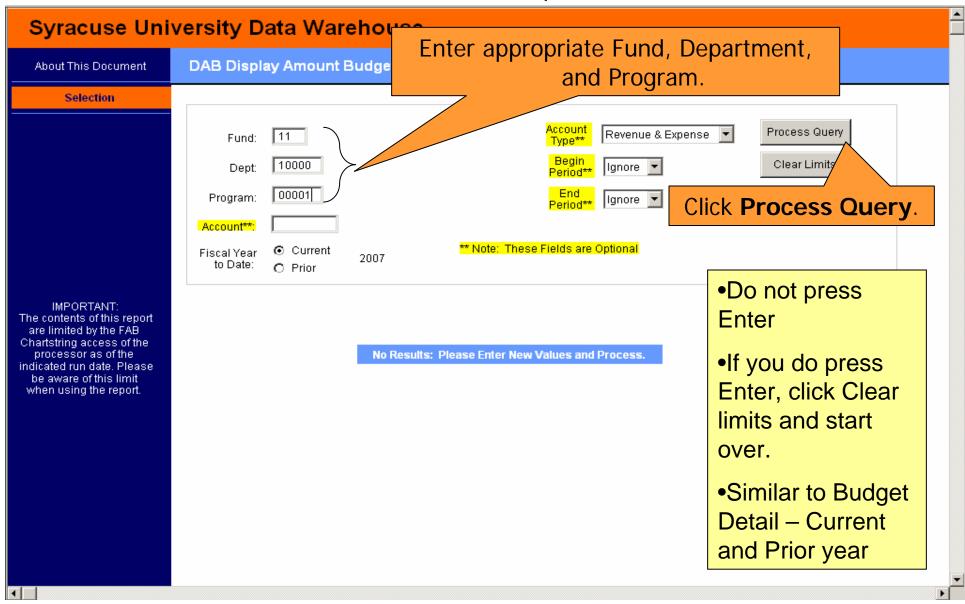

# DAB – Display Amount Budget

- How do I use it?
  - □ Use to view original budget, base adjustments, carryover, and non-base adjustments.
  - Use to view your Net Budget at a high level for current or prior fiscal year.
- Where do I find the DAB?
- How do I run the DAB?
- How do I view the results?