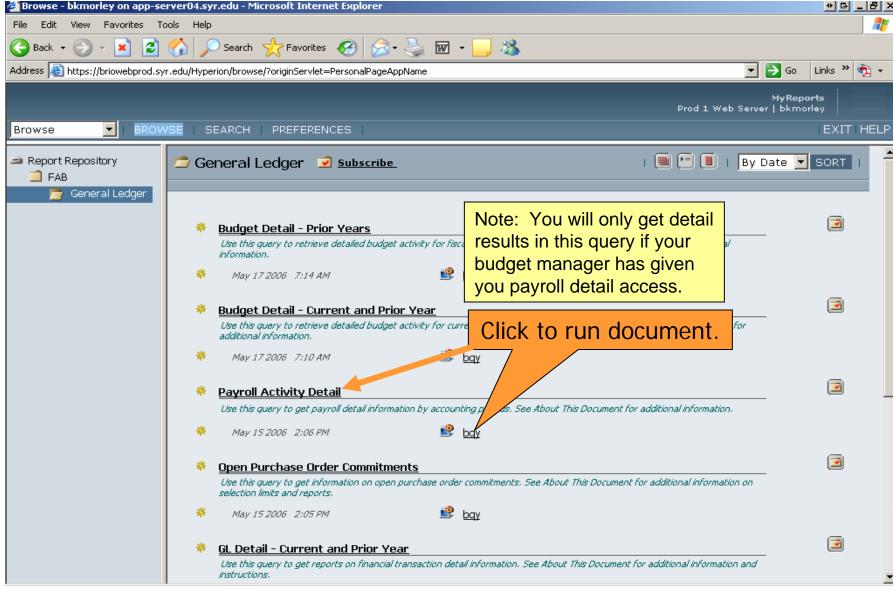

## **Payroll Activity Detail**

- How do I use it?
  - Use to view payroll transactions for employees.
  - Use to categorize by account, department, category for desired accounting period(s).
- Where do I find the Payroll Activity Detail?
- How do I run the Payroll Activity Detail?
- How do I view the results?