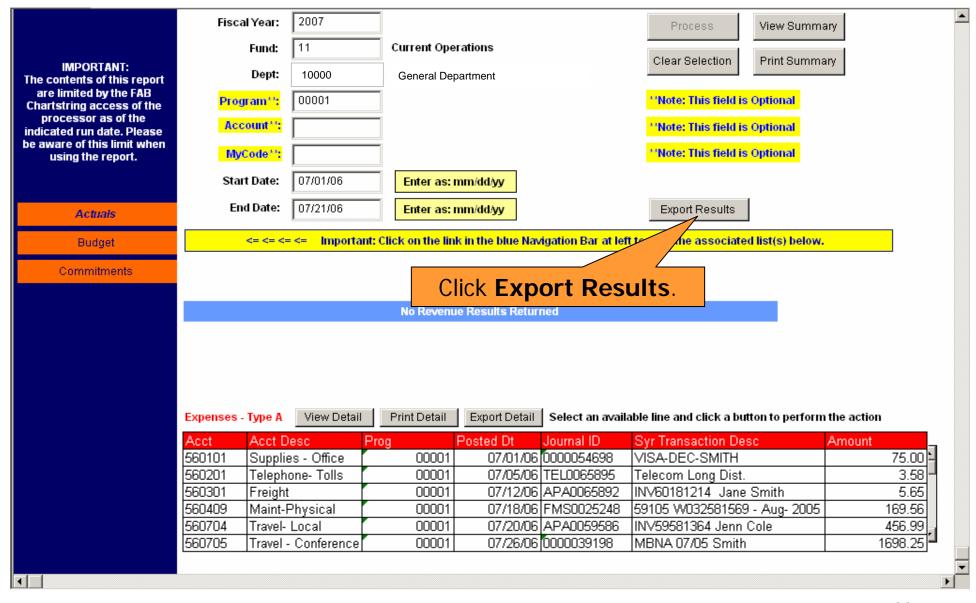

| 70,751.00  |
|            |                    |              |              |             |            | Move FY 06/07 base FB back      |            |
| 560000     | General Operations | NTR          | 07/15/06     | 07/16/06    | 0000047659 | to dept. for FY                 | -70,751.00 |
|            |                    |              |              |             | -          | Move Operating back to tech     |            |
| 560000     | General Operations | NTR          | 07/27/06     | 07/27/06    | 0000048956 | budget                          | -9,878.00  |

#### Budget Totals for Program 00001 - General Operations

Expenses 159,897.00

### **HOW DO I GET TRANSACTION DETAIL?**





### **HOW DO I VIEW THE REPORTS?**



### **HOW DO I EXPORT THE RESULTS?**



### **HOW DO I EXPORT THE RESULTS?**



### **HOW DO I VIEW THE RESULTS?**



### **HOW DO I VIEW THE REPORTS?**

For previous screen, use back arrow, not browser back button.

### **Budget Summary Reports for Expenses**

Budget Date Range: Between 07/01/06, 01/17/06

Fund: 11

Department: 10000 General Dept. Program: 00001 General Operations

#### Expenses

| Account GI | Account Desc       | <b>Budget Class</b> | Journal Date | Posted Date | Journal ID | Syr Transaction Desc            | Amount     |
|------------|--------------------|---------------------|--------------|-------------|------------|---------------------------------|------------|
| 560000     | General Operations | BOR                 | 07/01/06     | 07/01/06    | BUD10000   | Orig Budget                     | 159,897.0