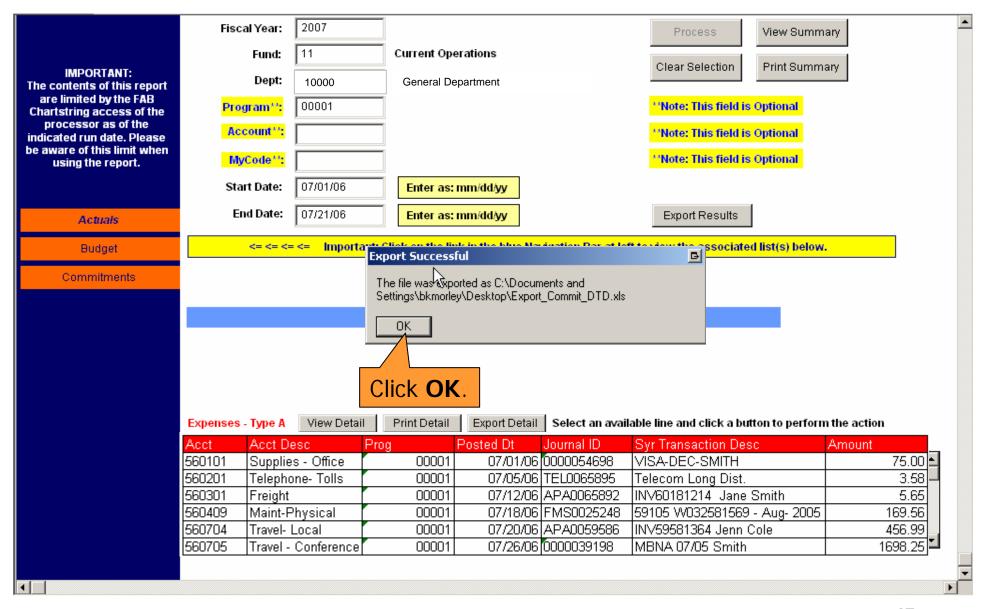

|                    |              |              |             |            | Move FY 06/07 base FB back      |            |
| 560000     | General Operations | NTR          | 07/15/06     | 07/16/06    | 0000047659 | to dept. for FY                 | -70,751.00 |
|            |                    |              |              |             | -          | Move Operating back to tech     |            |
| 560000     | General Operations | NTR          | 07/27/06     | 07/27/06    | 0000048956 | budget                          | -9,878.00  |

#### Budget Totals for Program 00001 - General Operations

Expenses 159,897.00

### **HOW DO I GET TRANSACTION DETAIL?**





### **HOW DO I VIEW THE REPORTS?**



### **HOW DO I EXPORT THE RESULTS?**



### **HOW DO I EXPORT THE RESULTS?**



### **HOW DO I VIEW THE RESULTS?**



### **HOW DO I VIEW THE REPORTS?**

For previous screen, use back arrow, not browser back button.

### **Budget Summary Reports for Expenses**

Budget Date Range: Between 07/01/06, 01/17/06

Fund: 11

Department: 10000 General Dept. Program: 00001 General Operations

#### Expenses

| Account GI | Account Desc       | <b>Budget Class</b> | Journal Date | Posted Date | Journal ID | Syr Transaction Desc            | Amount     |
|------------|--------------------|---------------------|--------------|-------------|------------|---------------------------------|------------|
| 560000     | General Operations | BOR                 | 07/01/06     | 07/01/06    | BUD10000   | Orig Budget                     | 159,897.00 |
|            |                    |