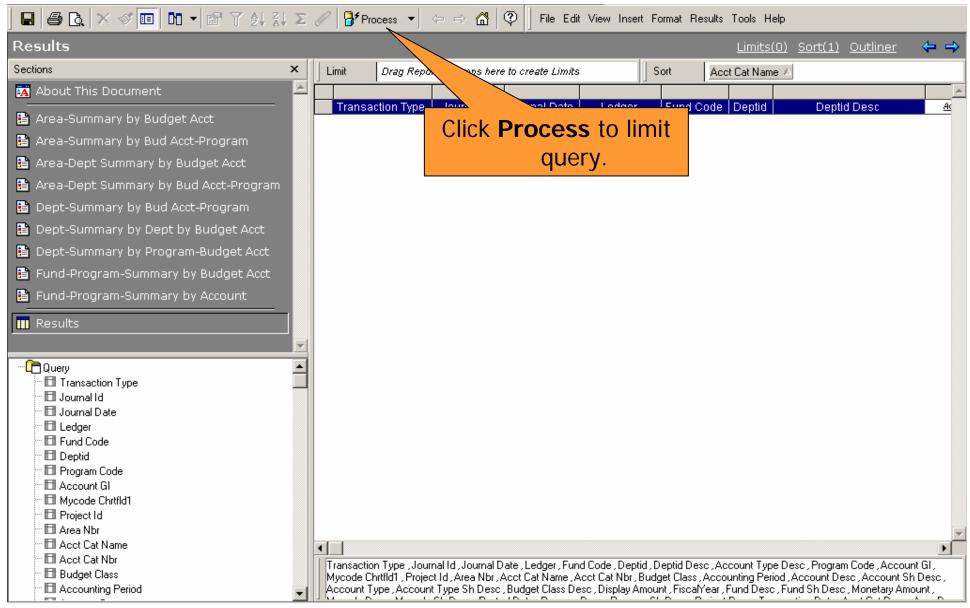

## DTD - Display Transaction Detail

- How do I use it?
  - Use to retrieve the detail budget, actuals, and commitment journal transactions for a specified department.
  - Use for Current and Prior fiscal year.
- Where do I find the DTD Report?
- How do I run the DTD Report?
- How do I view the results?

### **HOW DO I VIEW THE RESULTS?**