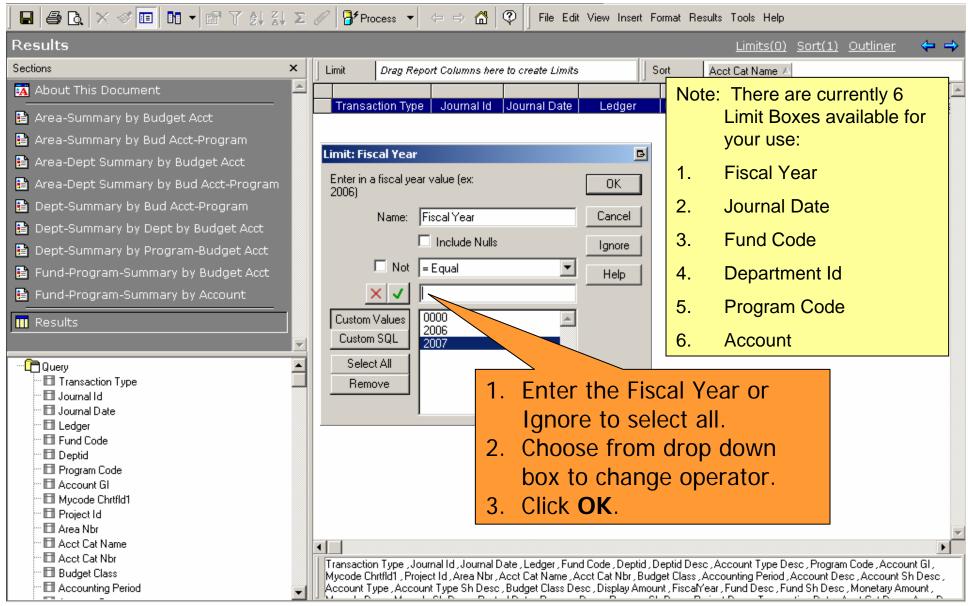

## **Available Budget Balance with Dates**

- How do I use it?
  - Use to retrieve budget, actual and commitment activity for all unrestricted and nonsponsored restricted funds.
  - View based on journal dates. Similar to DAA.
- Where do I find the Available Budget Balance with Dates?
- How do I run the Available Budget Balance with Dates?
- How do I view the results?

**HOW DO I VIEW THE RESULTS?** 