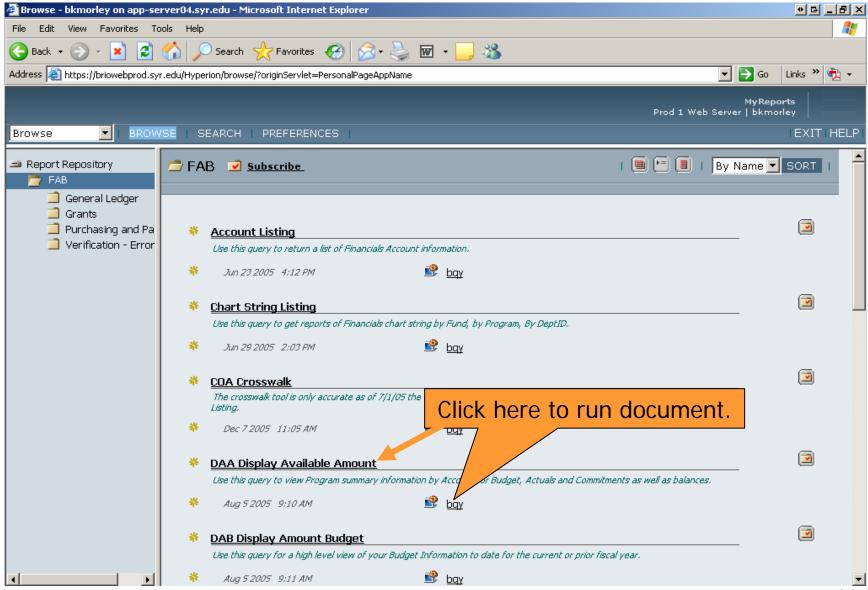

### DAA – Display Available Amount

- How do I use it?
  - □ Use to see available budget.
  - Use to retrieve Fiscal Year to date comparison of budget versus actuals and commitments for a chartstring by account.
- Where do I find the DAA?
- How do I run the DAA?
- How do I view the results?