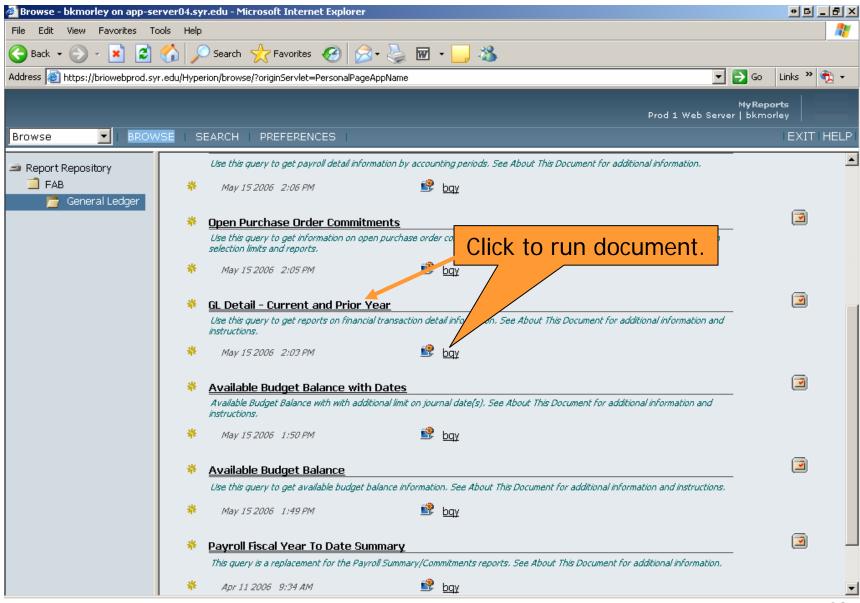

## **GL Detail – Current and Prior Year**

- How do I use it?
  - Use to retrieve the detail budget, actuals, and commitment transaction for current and prior year.
  - Similar to DTD, but with more flexibility in selection variables.
- Where do I find the GL Detail Current and Prior Year?
- How do I run the GL Detail Current and Prior Year?
- How do I view the results?

### **HOW DO I VIEW THE RESULTS?**