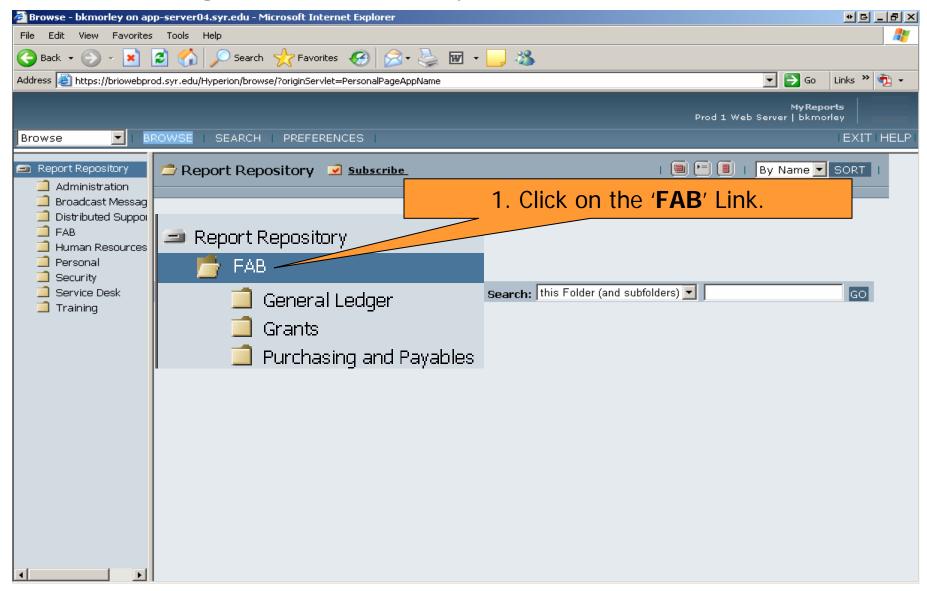

### DAA – Display Available Amount

- How do I use it?
  - □ Use to see available budget.
  - Use to retrieve Fiscal Year to date comparison of budget versus actuals and commitments for a chartstring by account.
- Where do I find the DAA?
- How do I run the DAA?
- How do I view the results?