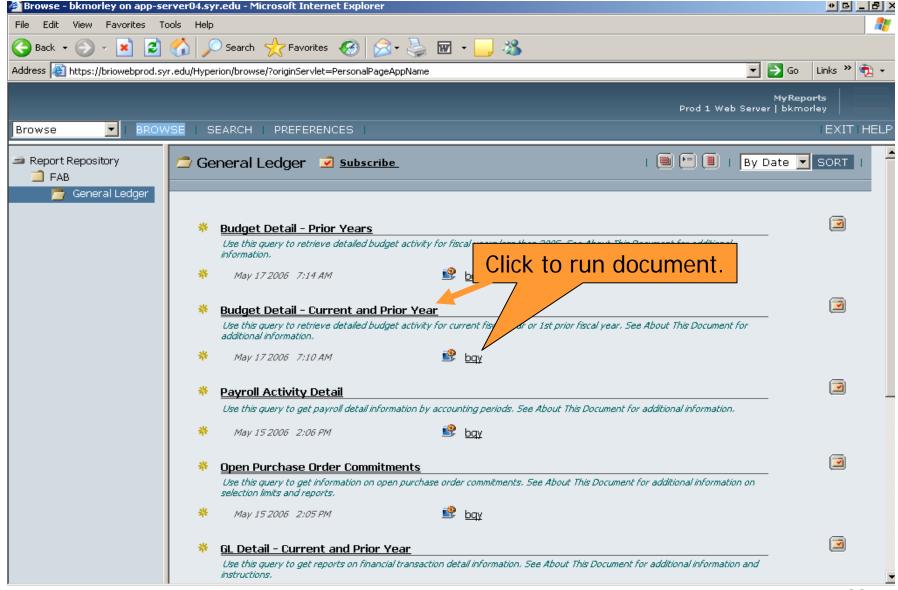

# **Budget Detail – Current and Prior Year**

- How do I use it?
  - Use to retrieve detail budget activity of unrestricted expenses and revenues.
  - Use only fund 11 and fund 14. Similar to the DAB.
- Where do I find the Budget Detail Current and Prior Year?
- How do I run the Budget Detail Current and Prior Year?
- How do I view the results?

**HOW DO I VIEW THE RESULTS?** 

#### **HOW DO I VIEW THE REPORTS?**