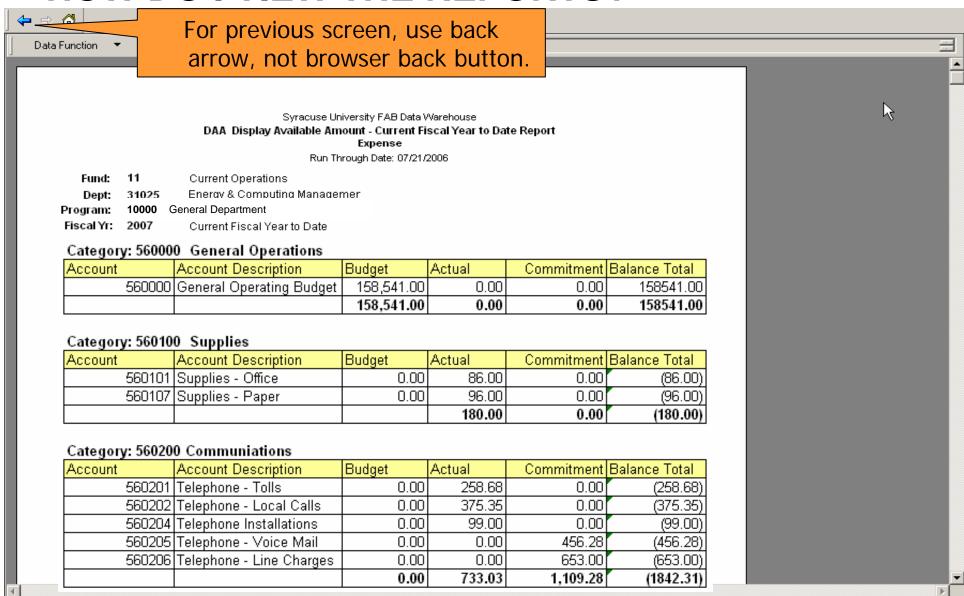

### **HOW DO I VIEW THE REPORTS?**

For previous screen, use back arrow, not browser back button.