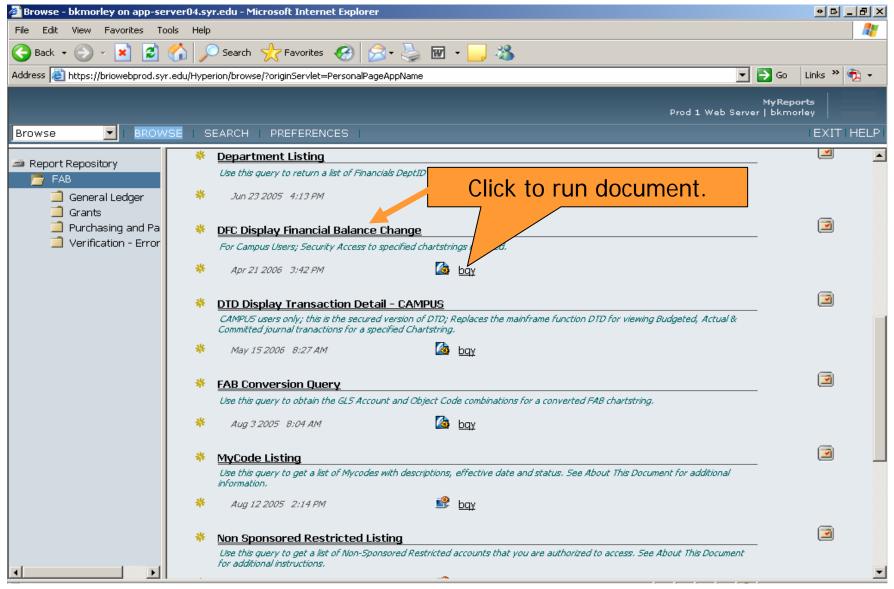

# DFC – Display Financial Balance Change

- How do I use it?
  - □ Use to view the financial balance at the end of a specified period (details beginning balance, monthly financial activity and ending balance).
  - □ Use to reconcile your accounts on a monthly basis.
- Where do I find the DFC?
- How do I run the DFC?
- How do I view the results?