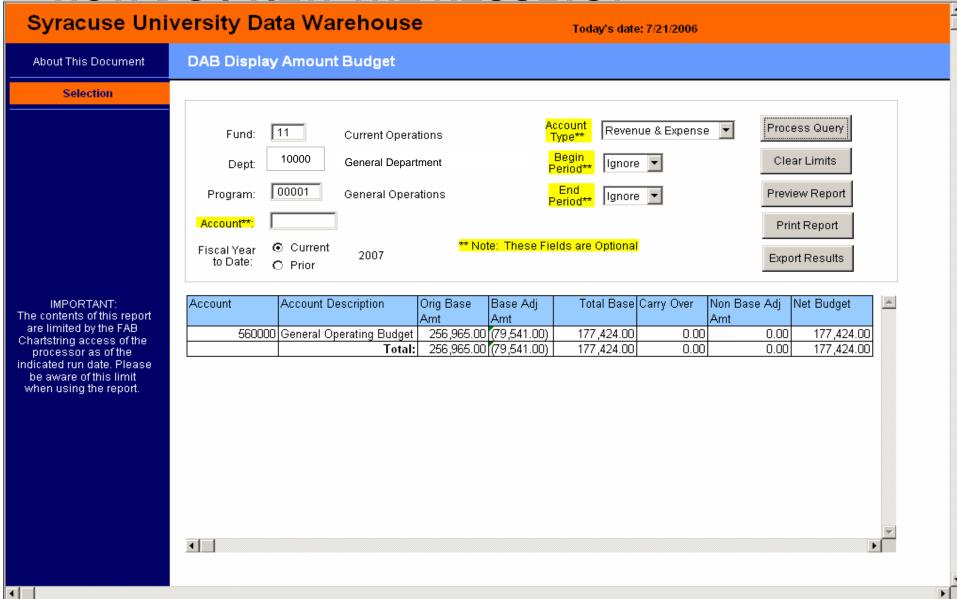

#### **HOW DO I VIEW THE RESULTS?**

**HOW DO I VIEW THE REPORT?** Syracuse University Data Warehouse Today's date: 7/21/2006 **DAB Display Amount Budget** About This Document Selection Account Process Query Revenue & Expense 11 Fund: **Current Operations** Clear Limits 10000 Ignore 🔻 Dept: General Department Period\*\* 00001 General Operations Preview Report Program: lanore 🔻 Click to Account\*\*: Print Report **Preview Report.** Current Fiscal Year 2007 Export Results to Date: O Prior Account Description Total Base Carry Over Account Orig Base Base Adj Non Base Adj Net Budget IMPORTANT: The contents of this report Amt Amt Amt are limited by the FAB 560000 General Operating Budget 256,965.00 (79,541.00) 177,424.00 0.00 0.00 177,424.00 Chartstring access of the Total: 256,965.00 (79,541.00) 177,424.00 0.00 0.00 177,424.00 processor as of the indicated run date. Please be aware of this limit when using the report. 4 □