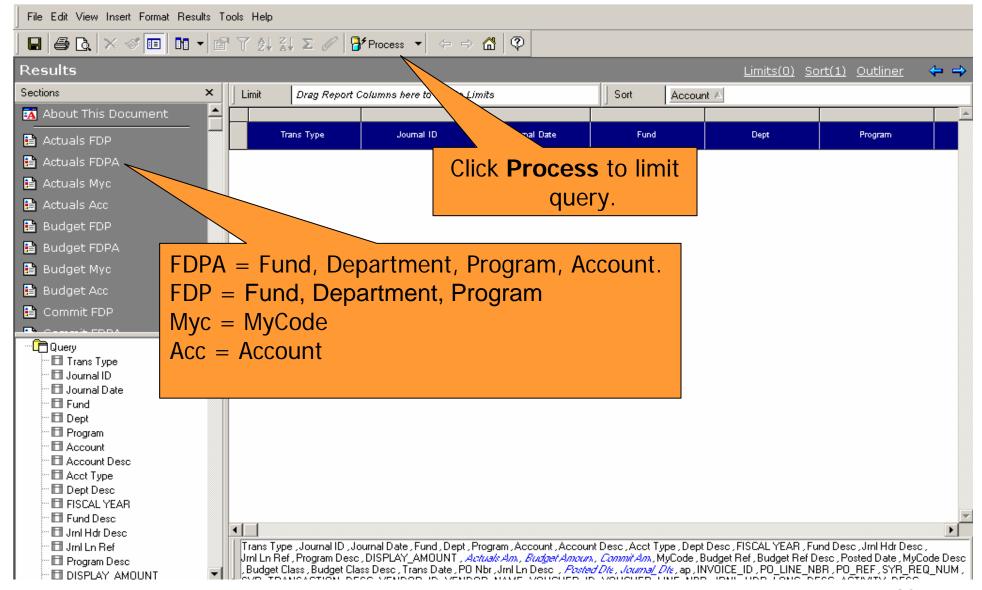

## **GL Detail – Current and Prior Year**

- How do I use it?
  - Use to retrieve the detail budget, actuals, and commitment transaction for current and prior year.
  - Similar to DTD, but with more flexibility in selection variables.
- Where do I find the GL Detail Current and Prior Year?
- How do I run the GL Detail Current and Prior Year?
- How do I view the results?

### **HOW DO I VIEW THE RESULTS?**