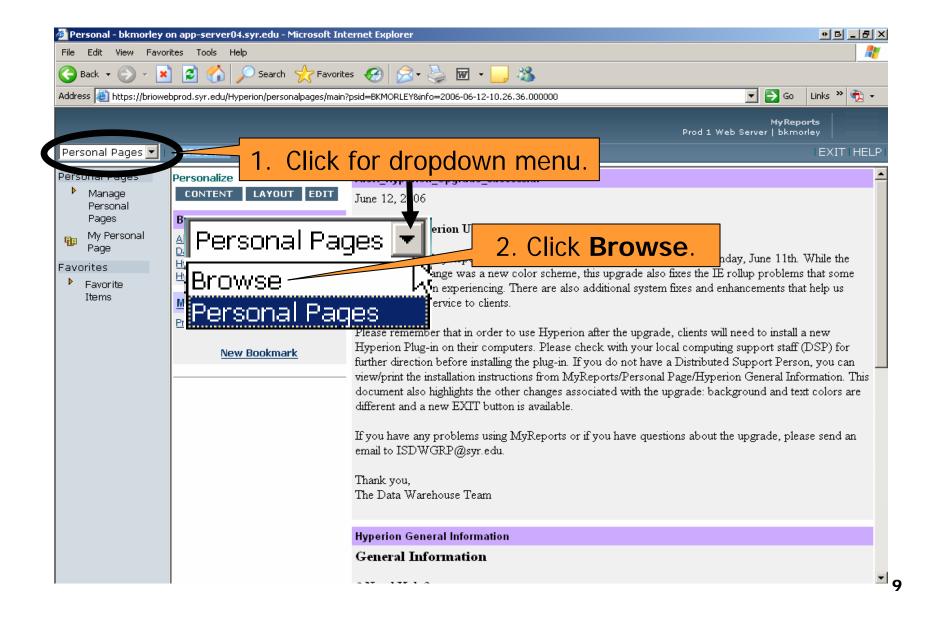

### DAA – Display Available Amount

- How do I use it?
  - □ Use to see available budget.
  - Use to retrieve Fiscal Year to date comparison of budget versus actuals and commitments for a chartstring by account.
- Where do I find the DAA?
- How do I run the DAA?
- How do I view the results?