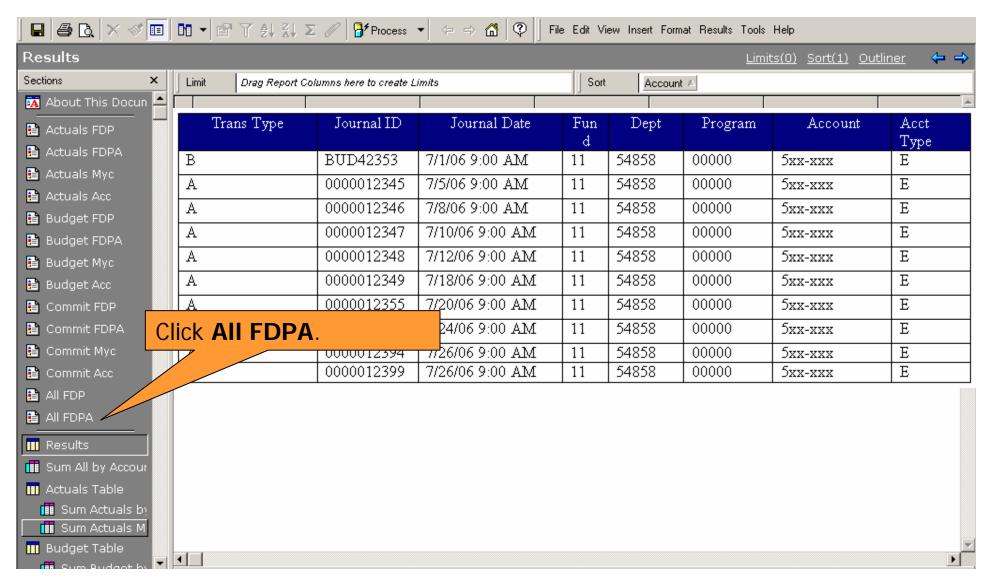

## DTD - Display Transaction Detail

- How do I use it?
  - Use to retrieve the detail budget, actuals, and commitment journal transactions for a specified department.
  - Use for Current and Prior fiscal year.
- Where do I find the DTD Report?
- How do I run the DTD Report?
- How do I view the results?

### **HOW DO I VIEW THE RESULTS?**