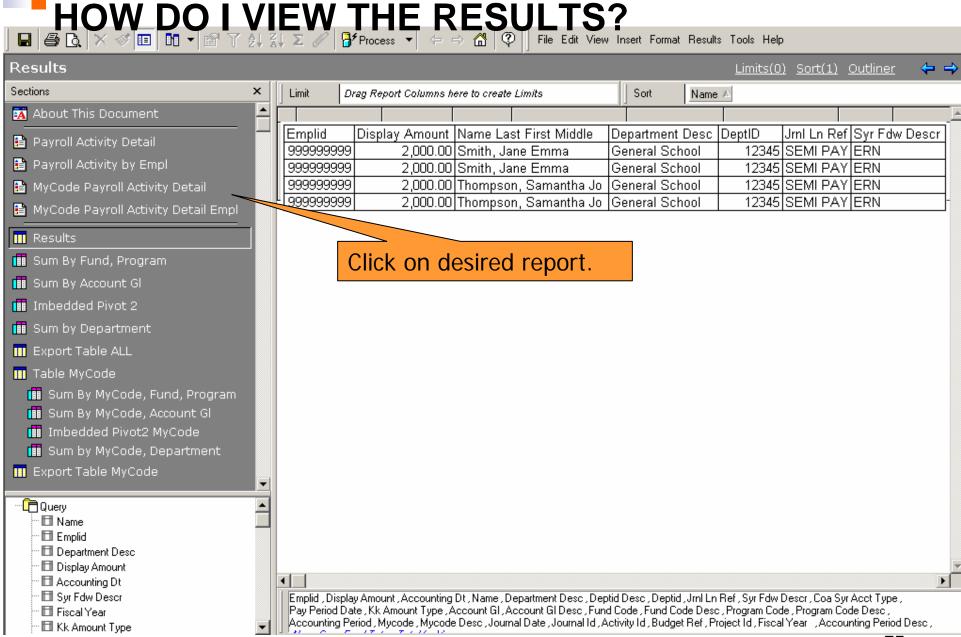

## **Payroll Activity Detail**

- How do I use it?
  - Use to view payroll transactions for employees.
  - Use to categorize by account, department, category for desired accounting period(s).
- Where do I find the Payroll Activity Detail?
- How do I run the Payroll Activity Detail?
- How do I view the results?

OW DO I VIEW THE REPORTS? File Edit View Insert Format Results Tools Help Results Limits(0) Sort(1) Outliner Click here to view Payroll Activity Detail Report Sections About This Document Payroll Activity Detail Syracuse University FAB Data Warehouse Payroll Activity by Empl Payroll Activity Detail: Report by Employee Payroll Transaction for Fiscal Year = 2007, Journal Date Between 07/01/06,07/24/06 MyCode Payroll Activity Detail Name: Smith, Jane Emplid: 999999999 🗎 MyCode Payroll Activity Detail Empl Total - For Results Date Limited July 8,000.00 🔢 Sum By Fund, Program 8,000.00 Sum By Account GI Fund Deptid Program Account MyCode Projec ID Activity ID Budget Re Journal Date Journal ID Amount 11 12345 00001 549988 7/5/2006 PRP0054321 | 2,000.00 Imbedded Pivot 2 7/12/2006 PRP0064321 2,000,00 Sum by Department 7/19/2006 PRP0076532 2,000.00 7/26/2006 PRP0098765 | 2,000.00 Export Table ALL 8,000.00 Table MyCode 🔠 Sum By MyCode, Fund, Program 🟢 Sum By MyCode, Account Gl Imbedded Pivot2 MyCode Sum by MyCode, Department Export Table MyCode --- 🛅 Query · ■ Name Emplid Department Desc Display Amount Accounting Dt. Syr Fdw Descr Emplid , Display Amount , Accounting Dt , Name , Department Desc , Deptid Desc , Deptid , Jrnl Ln Ref , Syr Fdw Descr , Coa Syr Acct Type , Pay Period Date, Kk Amount Type, Account Gl. Account Gl Desc., Fund Code, Fund Code Desc., Program Code, Program Code Desc., Fiscal Year , Accounting Period , Mycode , Mycode Desc , Journal Date , Journal Id , Activity Id , Budget Ref , Project Id , Fiscal Year , Accounting Period Desc · 🖽 Kk Amount Type