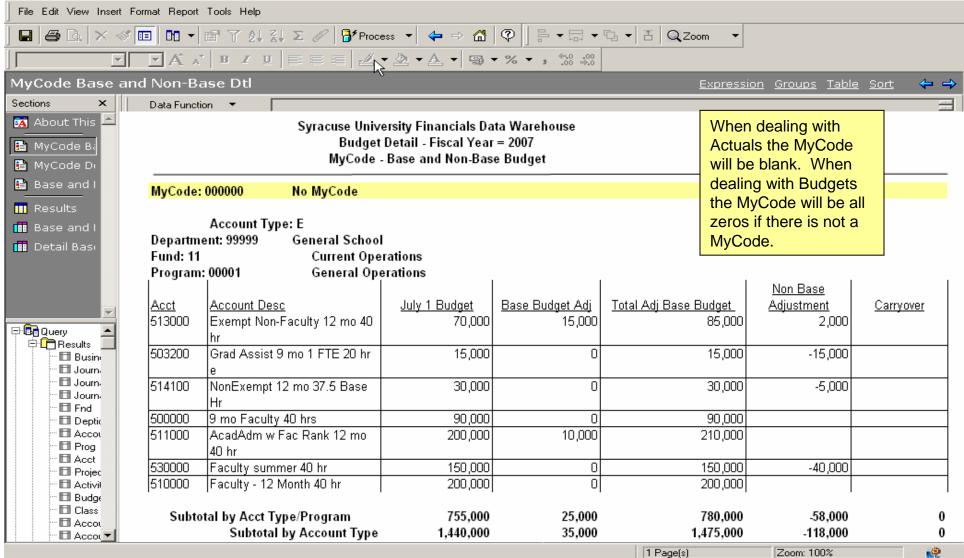

# **Budget Detail – Current and Prior Year**

- How do I use it?
  - Use to retrieve detail budget activity of unrestricted expenses and revenues.
  - Use only fund 11 and fund 14. Similar to the DAB.
- Where do I find the Budget Detail Current and Prior Year?
- How do I run the Budget Detail Current and Prior Year?
- How do I view the results?

**HOW DO I VIEW THE RESULTS?** 

#### **HOW DO I VIEW THE REPORTS?**