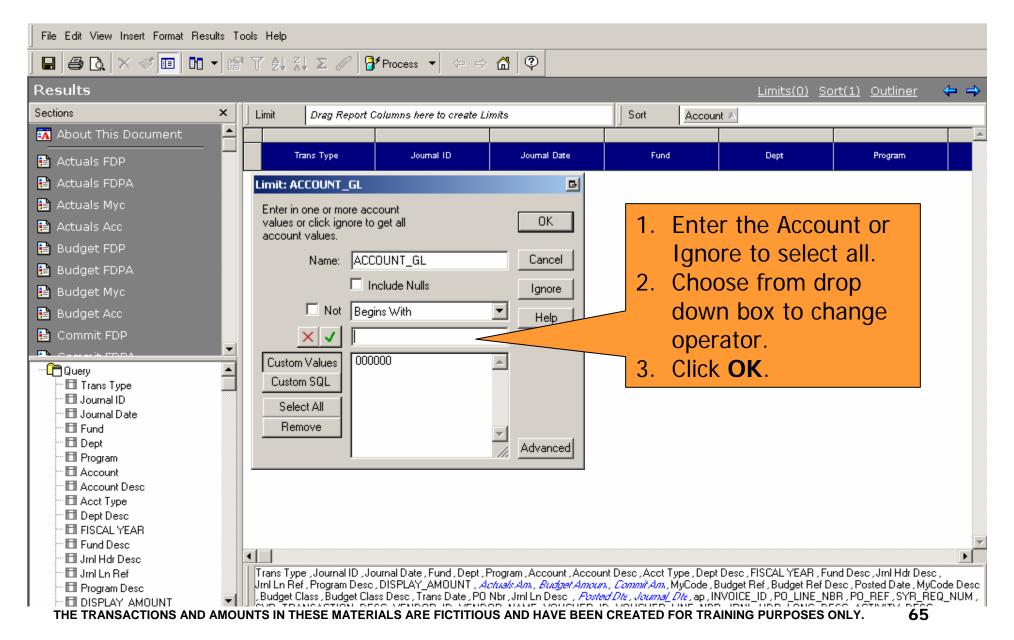

## DTD - Display Transaction Detail

- How do I use it?
  - Use to retrieve the detail budget, actuals, and commitment journal transactions for a specified department.
  - Use for Current and Prior fiscal year.
- Where do I find the DTD Report?
- How do I run the DTD Report?
- How do I view the results?

### **HOW DO I VIEW THE RESULTS?**