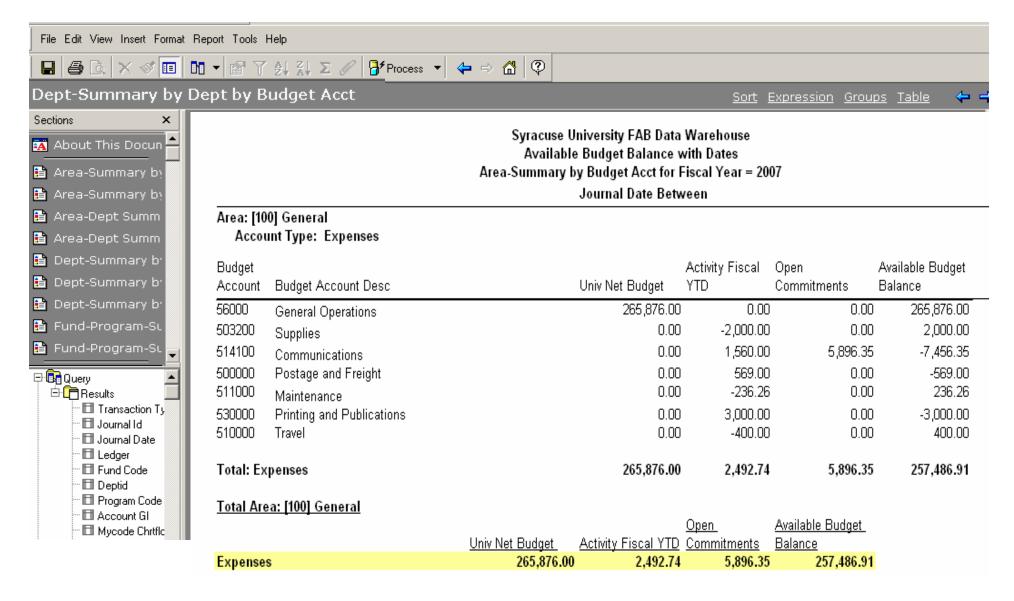

, Syr Fdw Descr , Coa Syr Acct Type , Pay Period Date, Kk Amount Type, Account Gl. Account Gl Desc., Fund Code, Fund Code Desc., Program Code, Program Code Desc., Fiscal Year , Accounting Period , Mycode , Mycode Desc , Journal Date , Journal Id , Activity Id , Budget Ref , Project Id , Fiscal Year , Accounting Period Desc · 🖽 Kk Amount Type





## **Available Budget Balance with Dates**

- How do I use it?
  - Use to retrieve budget, actual and commitment activity for all unrestricted and nonsponsored restricted funds.
  - View based on journal dates. Similar to DAA.
- Where do I find the Available Budget Balance with Dates?
- How do I run the Available Budget Balance with Dates?
- How do I view the results?







**HOW DO I VIEW THE RESULTS?** 



#### **HOW DO I VIEW THE REPORTS?**







# **Available Budget Balance**

- How do I use it?
  - Use to retrieve budget, actual and commitment activity for all unrestricted and nonsponsored restricted funds.
  - Use for revenue and expense only. Similar to DAA.
- Where do I find the Available Budget Balance?
- How do I run the Available Budget Balance
- How do I view the results?







**HOW DO I VIEW THE RESULTS?** 



#### **HOW DO I VIEW THE REPORTS?**







# **Budget Detail – Current and Prior Year**

- How do I use it?
  - Use to retrieve detail budget activity of unrestricted expenses and revenues.
  - Use only fund 11 and fund 14. Similar to the DAB.
- Where do I find the Budget Detail Current and Prior Year?
- How do I run the Budget Detail Current and Prior Year?
- How do I view the results?







**HOW DO I VIE