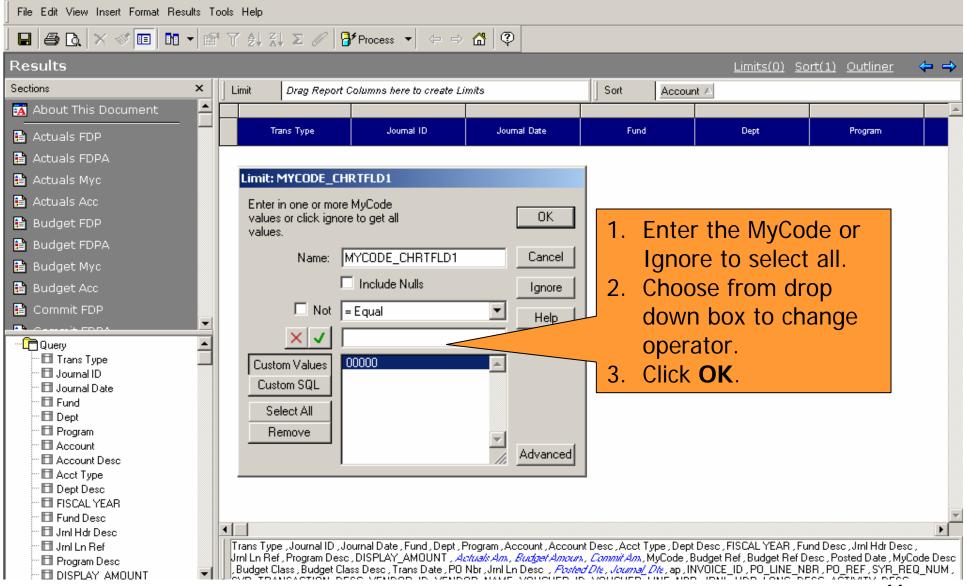

## DTD - Display Transaction Detail

- How do I use it?
  - Use to retrieve the detail budget, actuals, and commitment journal transactions for a specified department.
  - Use for Current and Prior fiscal year.
- Where do I find the DTD Report?
- How do I run the DTD Report?
- How do I view the results?

### **HOW DO I VIEW THE RESULTS?**