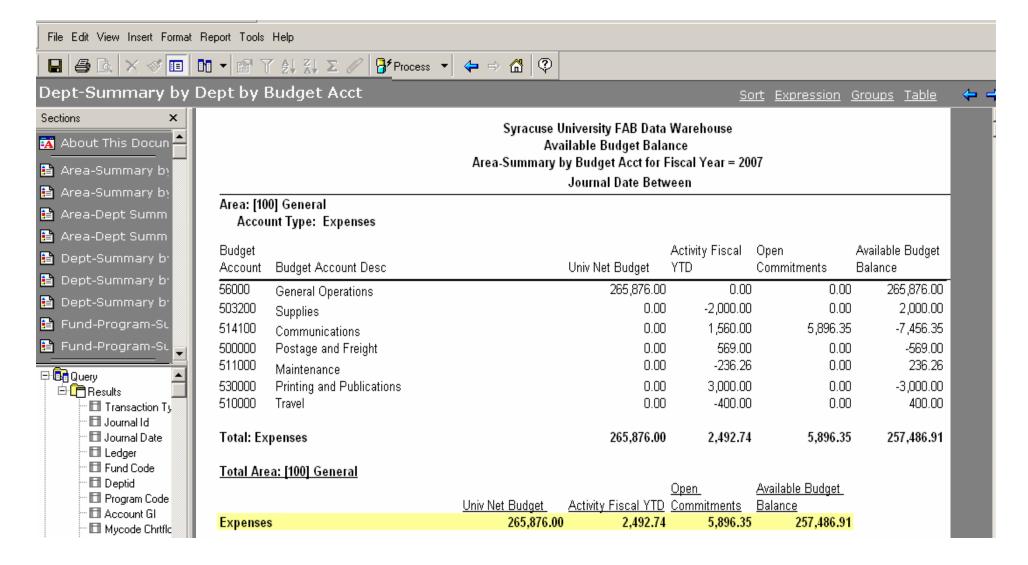

# **Available Budget Balance**

- How do I use it?
  - Use to retrieve budget, actual and commitment activity for all unrestricted and nonsponsored restricted funds.
  - Use for revenue and expense only. Similar to DAA.
- Where do I find the Available Budget Balance?
- How do I run the Available Budget Balance
- How do I view the results?

**HOW DO I VIEW THE RESULTS?** 

#### **HOW DO I VIEW THE REPORTS?**