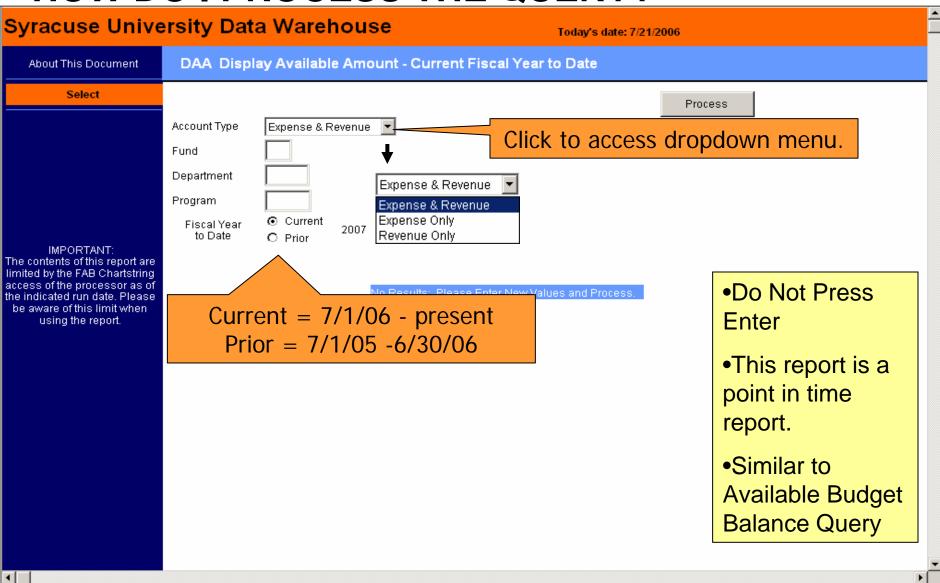

### DAA – Display Available Amount

- How do I use it?
  - □ Use to see available budget.
  - Use to retrieve Fiscal Year to date comparison of budget versus actuals and commitments for a chartstring by account.
- Where do I find the DAA?
- How do I run the DAA?
- How do I view the results?