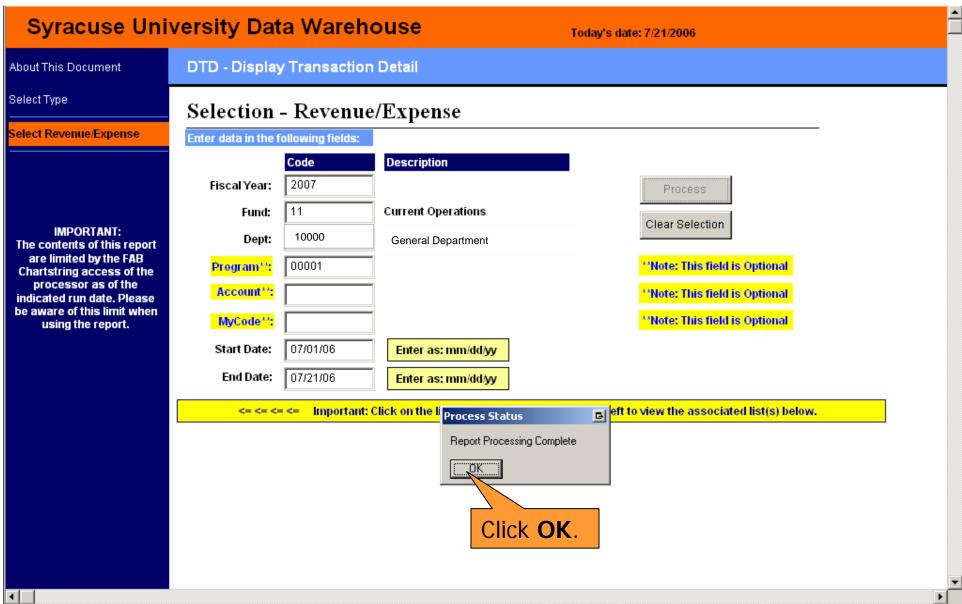

## DTD - Display Transaction Detail

- How do I use it?
  - Use to retrieve the detail budget, actuals, and commitment journal transactions for a specified department.
  - Use for Current and Prior fiscal year.
- Where do I find the DTD Report?
- How do I run the DTD Report?
- How do I view the results?

### **HOW DO I VIEW THE RESULTS?**