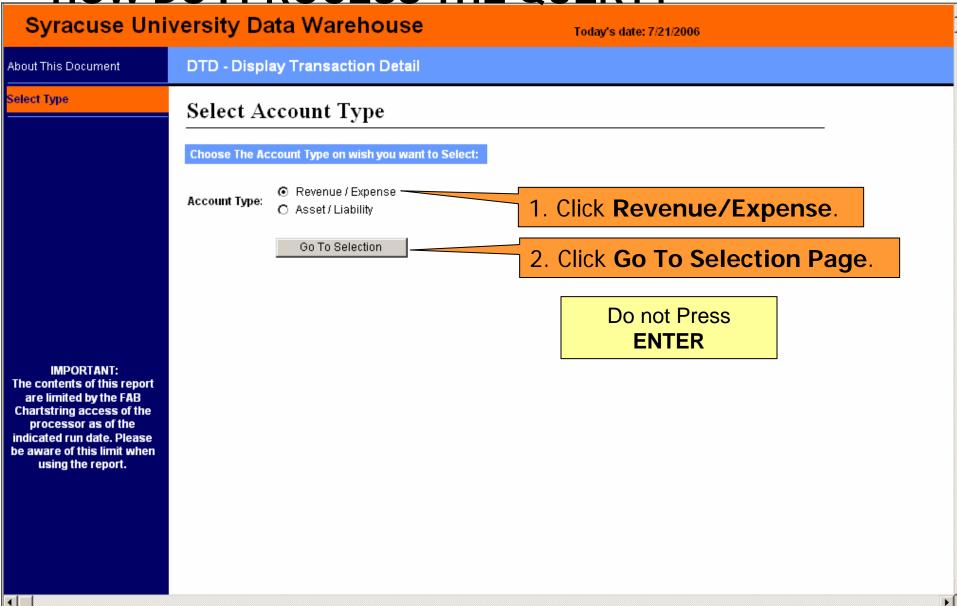

## DTD - Display Transaction Detail

- How do I use it?
  - Use to retrieve the detail budget, actuals, and commitment journal transactions for a specified department.
  - Use for Current and Prior fiscal year.
- Where do I find the DTD Report?
- How do I run the DTD Report?
- How do I view the results?