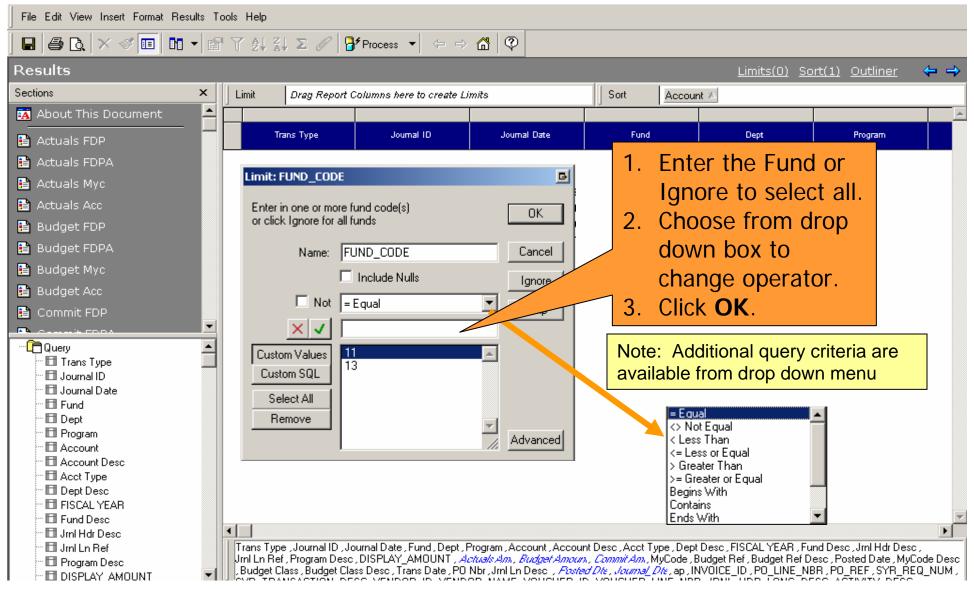

## **GL Detail – Current and Prior Year**

- How do I use it?
  - Use to retrieve the detail budget, actuals, and commitment transaction for current and prior year.
  - Similar to DTD, but with more flexibility in selection variables.
- Where do I find the GL Detail Current and Prior Year?
- How do I run the GL Detail Current and Prior Year?
- How do I view the results?

### **HOW DO I VIEW THE RESULTS?**