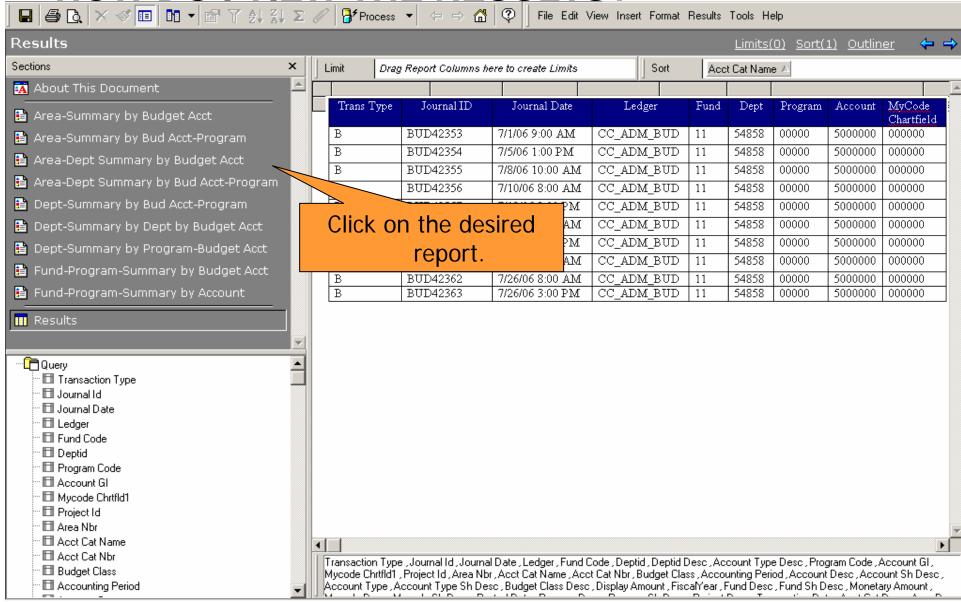

## **Available Budget Balance with Dates**

- How do I use it?
  - Use to retrieve budget, actual and commitment activity for all unrestricted and nonsponsored restricted funds.
  - View based on journal dates. Similar to DAA.
- Where do I find the Available Budget Balance with Dates?
- How do I run the Available Budget Balance with Dates?
- How do I view the results?

#### **HOW DO I VIEW THE REPORTS?**