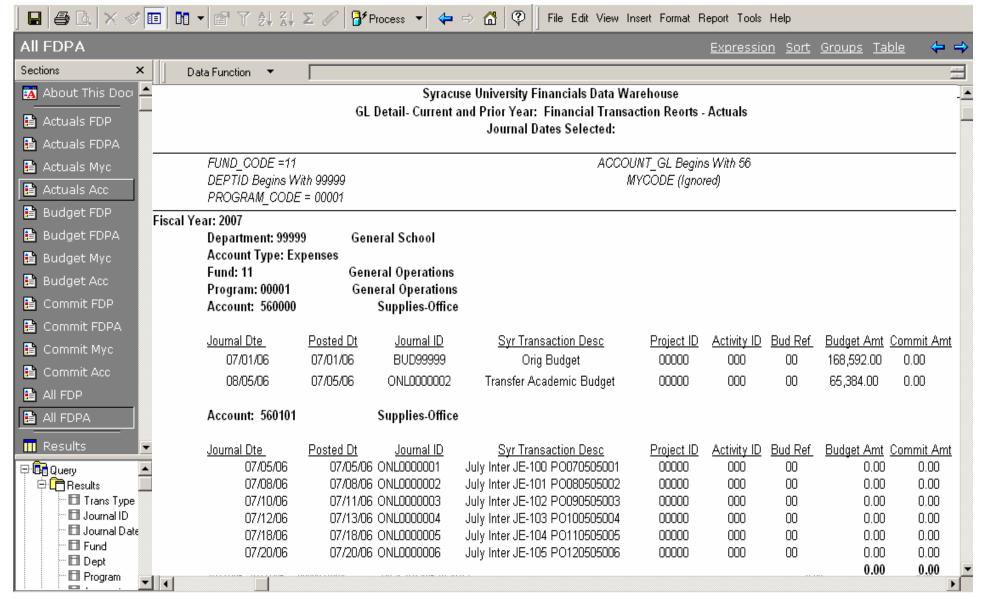

## DTD - Display Transaction Detail

- How do I use it?
  - Use to retrieve the detail budget, actuals, and commitment journal transactions for a specified department.
  - Use for Current and Prior fiscal year.
- Where do I find the DTD Report?
- How do I run the DTD Report?
- How do I view the results?

### **HOW DO I VIEW THE RESULTS?**