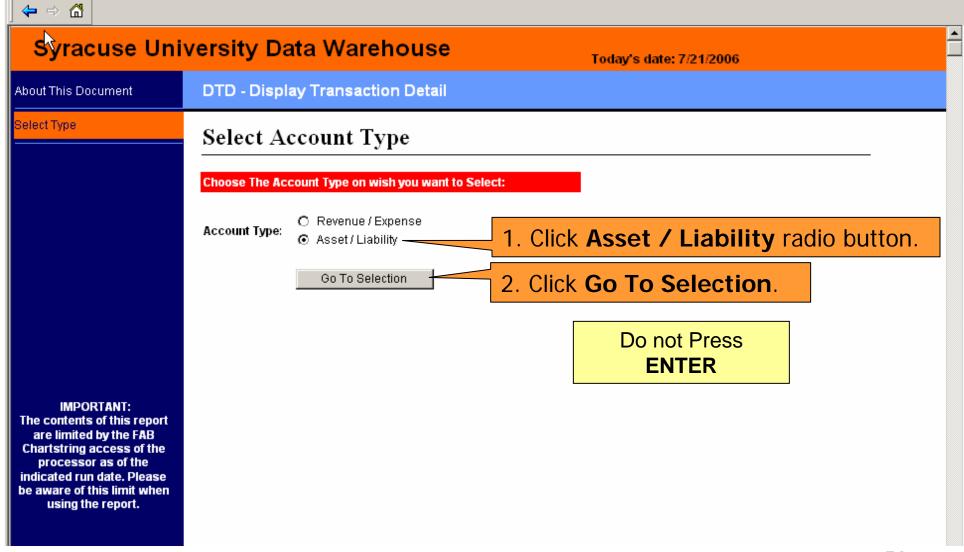

## DTD - Display Transaction Detail

- How do I use it?
  - Use to retrieve the detail budget, actuals, and commitment journal transactions for a specified department.
  - Use for Current and Prior fiscal year.
- Where do I find the DTD Report?
- How do I run the DTD Report?
- How do I view the results?