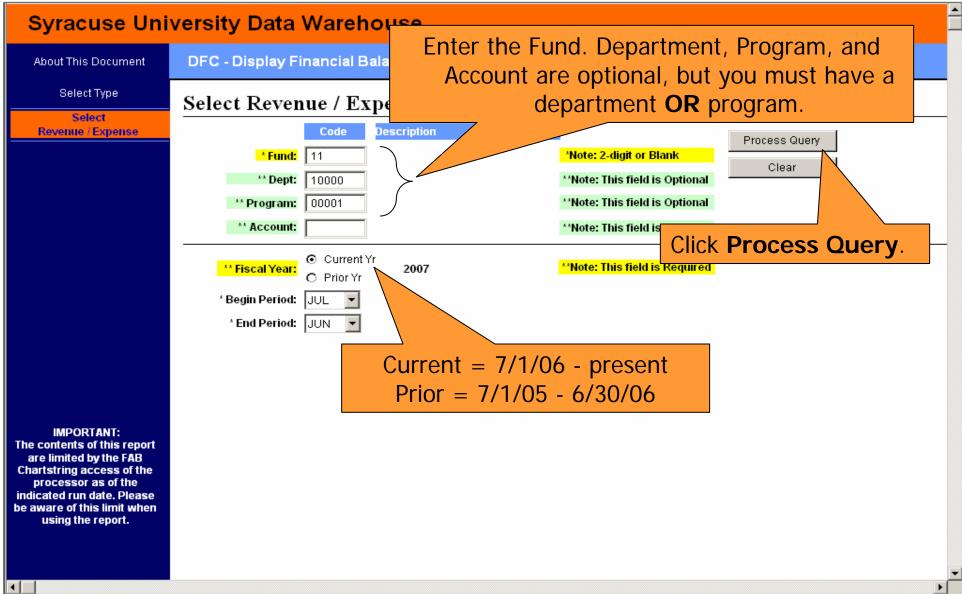

# DFC – Display Financial Balance Change

- How do I use it?
  - □ Use to view the financial balance at the end of a specified period (details beginning balance, monthly financial activity and ending balance).
  - □ Use to reconcile your accounts on a monthly basis.
- Where do I find the DFC?
- How do I run the DFC?
- How do I view the results?