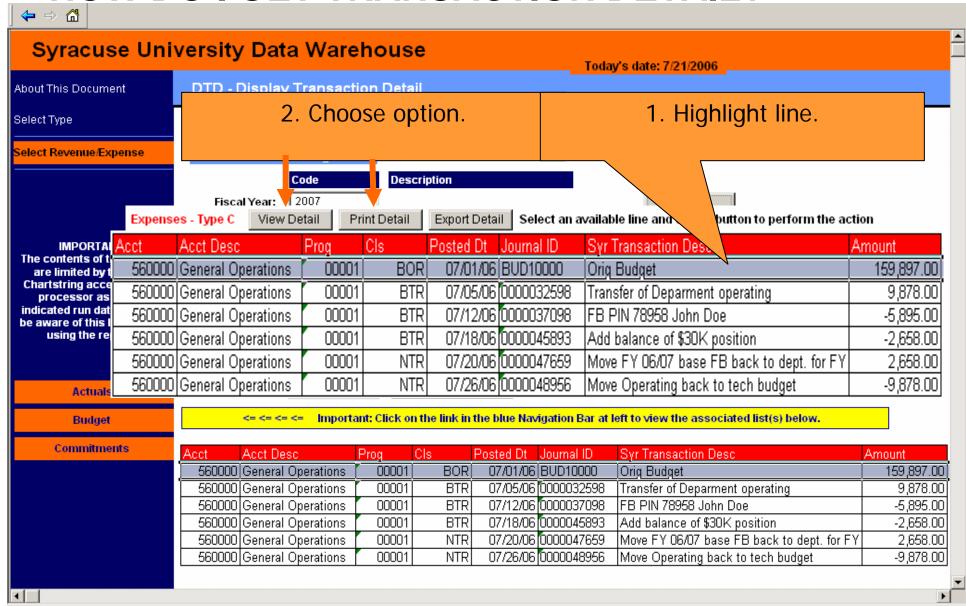

07/13/06     | 07/13/06    | 0000045893 | two                             | 70,751.00  |
|            |                    |                     |              |             |            | Move FY 06/07 base FB back      |            |
| 560000     | General Operations | NTR                 | 07/15/06     | 07/16/06    | 0000047659 | to dept. for FY                 | -70,751.00 |
|            |                    |                     |              |             |            | Move Operating back to tech     |            |
| 560000     | General Operations | NTR                 | 07/27/06     | 07/27/06    | 0000048956 | budget                          | -9,878.00  |

#### Budget Totals for Program 00001 - General Operations

Expenses 159,897.00

### **HOW DO I GET TRANSACTION DETAIL?**







### **HOW DO I VIEW THE RESULTS?**



### **HOW DO I VIEW THE REPORTS?**

For previous screen, use back arrow, not browser back button.

### Syracuse University FAB Data Warehouse Commitments Summary Reports for Expenses

Commitment Date Range: Between 07/01/06, 07/21/06

Fund: 11

Department: 10000 General Dept.
Program 00001 General Operations

#### Expenses

| Account GI | Account Desc      | Journal Date | Posted Date | Journal ID | Syr Transaction Desc                     | Amount |
|------------|-------------------|--------------|-------------|------------|------------------------------------------|--------|
| 560105     | Telephone- Voice  | 07/01/06     | 07/01/06    | TEL0065895 | Telecom MNTHLY VMAIL                     | -25.36 |
| 560206     | Telephone- Line   | 07/08/06