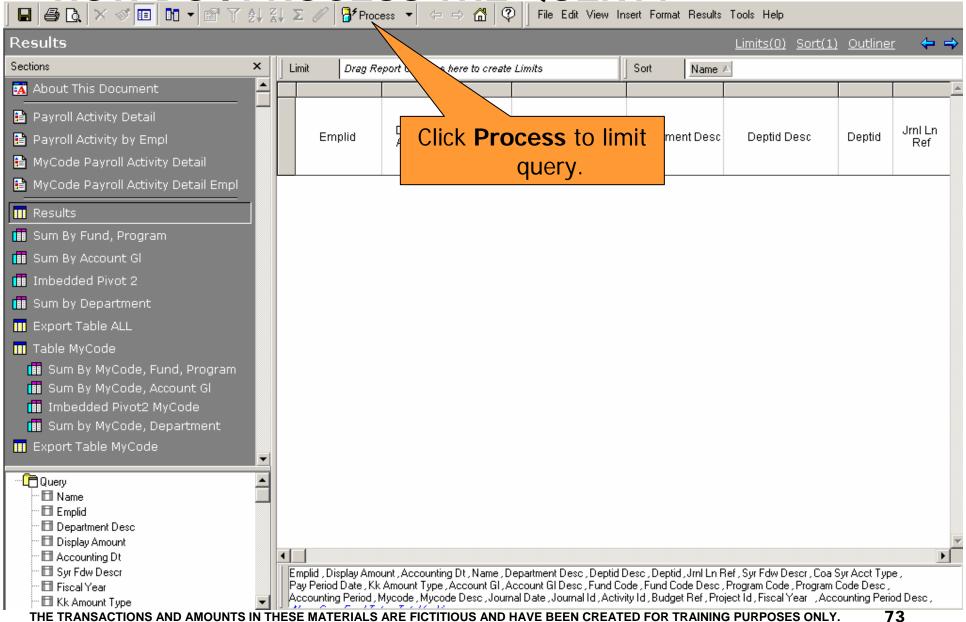

## **Payroll Activity Detail**

- How do I use it?
  - Use to view payroll transactions for employees.
  - Use to categorize by account, department, category for desired accounting period(s).
- Where do I find the Payroll Activity Detail?
- How do I run the Payroll Activity Detail?
- How do I view the results?

OW DO I VIEW THE REPORTS? File Edit View Insert Format Results Tools Help Results Limits(0) Sort(1) Outliner Click here to view Payroll Activity Detail Report Sections About This Document Payroll Activity Detail Syracuse University FAB Data Warehouse Payroll Activity by Empl Payroll Activity Detail: Report by Employee Payroll Transaction for Fiscal Year = 2007, Journal Date Between 07/01/06,07/24/06 MyCode Payroll Activity Detail Name: Smith, Jane Emplid: 999999999 🗎 MyCode Payroll Activity Detail Empl Total - For Results Date Limited July 8,000.00 🔢 Sum By Fund, Program 8,000.00 Sum By Account GI Fund Deptid Program Account MyCode Projec ID Activity ID Budget Re Journal Date Journal ID Amount 11 12345 00001 549988 7/5/2006 PRP0054321 | 2,000.00 Imbedded Pivot 2 7/12/2006 PRP0064321 2,000,00 Sum by Department 7/19/2006 PRP0076532 2,000.00 7/26/2006 PRP0098765 | 2,000.00 Export Table ALL 8,000.00 Table MyCode 🔠 Sum By MyCode, Fund, Program 🟢 Sum By MyCode, Account Gl Imbedded Pivot2 MyCode Sum by MyCode, Department Export Table MyCode --- 🛅 Query · ■ Name Emplid Department Desc Display Amount Accounting Dt. Syr Fdw Descr Emplid , Display Amount , Accounting Dt , Name , Department Desc , Deptid Desc , Deptid , Jrnl Ln Ref , Syr Fdw Descr , Coa Syr Acct Type , Pay Period Date, Kk Amount Type, Account Gl. Account Gl Desc., Fund Code, Fund Code Desc., Program Code, Program Code Desc., Fiscal Year , Accounting Period , Mycode , Mycode Desc , Journal Date , Journal Id , Activity Id , Budget Ref , Project Id , Fiscal Year , Accounting Period Desc · 🖽 Kk Amount Type