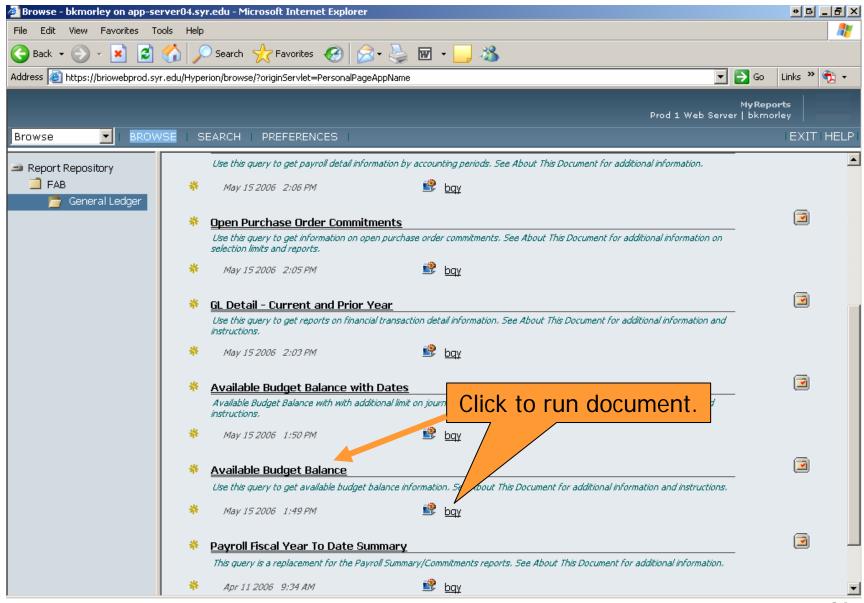

# **Available Budget Balance**

- How do I use it?
  - Use to retrieve budget, actual and commitment activity for all unrestricted and nonsponsored restricted funds.
  - Use for revenue and expense only. Similar to DAA.
- Where do I find the Available Budget Balance?
- How do I run the Available Budget Balance
- How do I view the results?

**HOW DO I VIEW THE RESULTS?** 