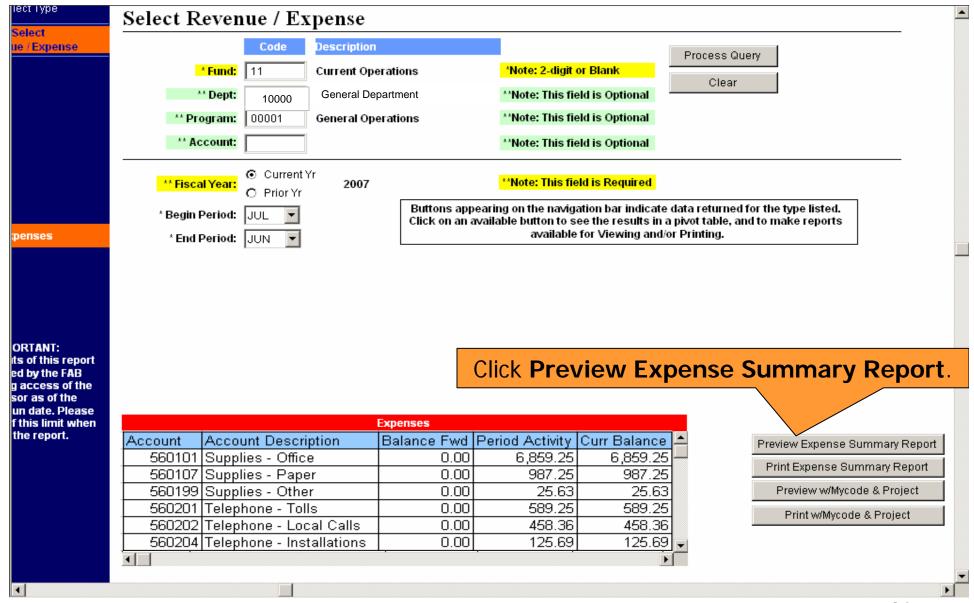

ntents of this report Amt Amt Amt are limited by the FAB 560000 General Operating Budget 256,965.00 (79,541.00) 177,424.00 0.00 0.00 177,424.00 Chartstring access of the Total: 256,965.00 (79,541.00) 177,424.00 0.00 0.00 177,424.00 processor as of the indicated run date. Please be aware of this limit when using the report. 4 □

#### **HOW DO I VIEW THE REPORT?**





# DFC – Display Financial Balance Change

- How do I use it?
  - □ Use to view the financial balance at the end of a specified period (details beginning balance, monthly financial activity and ending balance).
  - □ Use to reconcile your accounts on a monthly basis.
- Where do I find the DFC?
- How do I run the DFC?
- How do I view the results?







#### **HOW DO I VIEW THE RESULTS?**



#### **HOW DO I VIEW THE RESULTS?**







#### Syracuse University FAB Data Warehouse Financial Transaction Summary for Selected Period

Non - Sponsored Programs

Run Date: 07/21/06 10:57 AM

Please Note: if the End Period requested is greater than the Run Date, the data is as of the Run Date

#### Expenses

Fiscal Year: 2007 Balance at Beginning of Period: 0.00
Begin Period: July Net Change for Period: 59,587.36
End Period: June Balance at End of Period: 59,587.36

Run Date: 07/21/06 10:57 AM

Fund: 11 Current Operations

<u>Dept ID:</u> 10000 General Department <u>Program:</u> 00001 General Operations

| Account GI | Account Desc                 | Balance Fwd | Period Activity | Curr Balance |
|------------|------------------------------|-------------|-----------------|--------------|
| 560101     | Supplies - Office