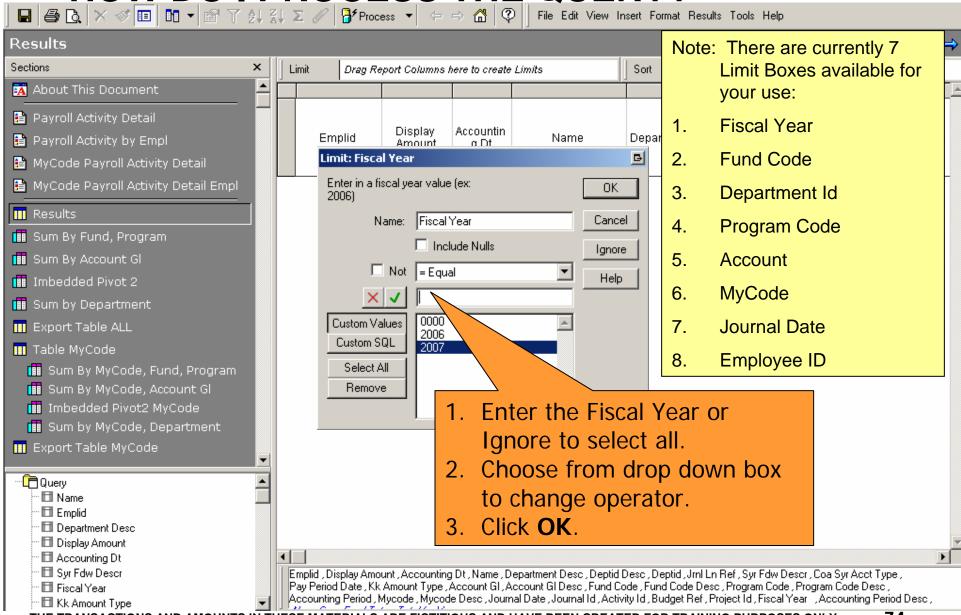

## **Payroll Activity Detail**

- How do I use it?
  - Use to view payroll transactions for employees.
  - Use to categorize by account, department, category for desired accounting period(s).
- Where do I find the Payroll Activity Detail?
- How do I run the Payroll Activity Detail?
- How do I view the results?

OW DO I VIEW THE REPORTS? File Edit View Insert Format Results Tools Help Results Limits(0) Sort(1) Outliner Click here to view Payroll Activity Detail Report Sections About This Document Payroll Activity Detail Syracuse University FAB Data Warehouse Payroll Activity by Empl Payroll Activity Detail: Report by Employee Payroll Transaction for Fiscal Year = 2007, Journal Date Between 07/01/06,07/24/06 MyCode Payroll Activity Detail Name: Smith, Jane Emplid: 999999999 🗎 MyCode Payroll Activity Detail Empl Total - For Results Date Limited July 8,000.00 🔢 Sum By Fund, Program 8,000.00 Sum By Account GI Fund Deptid Program Account MyCode Projec ID Activity ID Budget Re Journal Date Journal ID Amount 11 12345 00001 549988 7/5/2006 PRP0054321 | 2,000.00 Imbedded Pivot 2 7/12/2006 PRP0064321 2,000,00 Sum by Department 7/19/2006 PRP0076532 2,000.00 7/26/2006 PRP0098765 | 2,000.00 Export Table ALL 8,000.00 Table MyCode 🔠 Sum By MyCode, Fund, Program 🟢 Sum By MyCode, Account Gl Imbedded Pivot2 MyCode Sum by MyCode, Department Export Table MyCode --- 🛅 Query · ■ Name Emplid Department Desc Display Amount Accounting Dt. Syr Fdw Descr Emplid , Display Amount , Accounting Dt , Name , Department Desc , Deptid Desc , Deptid , Jrnl Ln Ref , Syr Fdw Descr , Coa Syr Acct Type , Pay Period Date, Kk Amount Type, Account Gl. Account Gl Desc., Fund Code, Fund Code Desc., Program Code, Program Code Desc., Fiscal Year , Accounting Period , Mycode , Mycode Desc , Journal Date , Journal Id , Activity Id , Budget Ref , Project Id , Fiscal Year , Accounting Period Desc · 🖽 Kk Amount Type