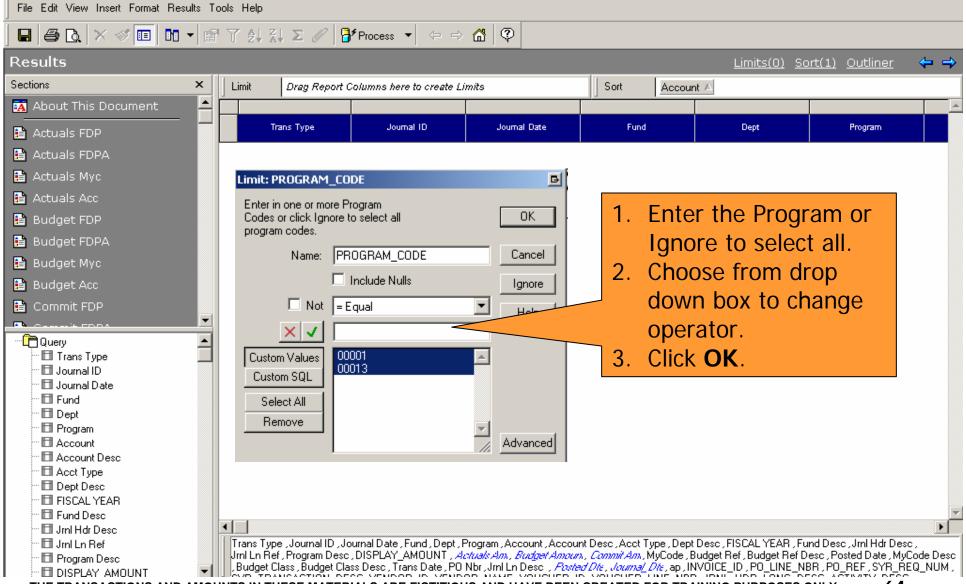

## DTD - Display Transaction Detail

- How do I use it?
  - Use to retrieve the detail budget, actuals, and commitment journal transactions for a specified department.
  - Use for Current and Prior fiscal year.
- Where do I find the DTD Report?
- How do I run the DTD Report?
- How do I view the results?

### **HOW DO I VIEW THE RESULTS?**