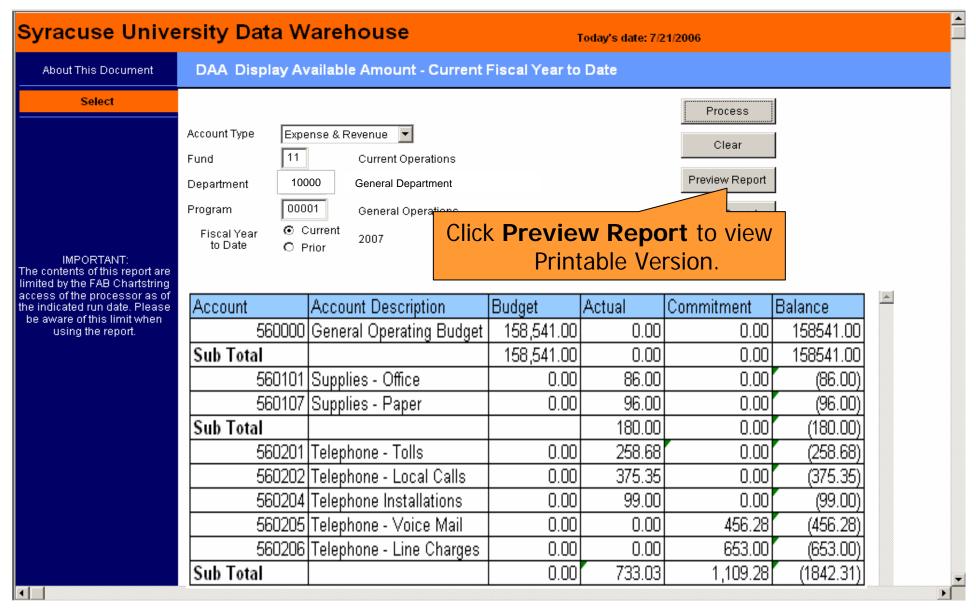

one - Line Charges  158,541.00  Note additional navigating value of the control of | Note additional scroll | Supplies - Office Supplies - Paper  Note additional scroll bar navigating within the r  Telephone - Tolls Telephone - Local Calls Telephone - Voice Mail Telephone - Line Charges Tolls Telephone - Line Charges Telephone - Local Calls Telephone - Local Calls Telephone - Local Calls Telephone - Voice Mail Telephone - Local Calls Telephone - Local Calls Telephone - Local Calls Telephone - Voice Mail Telephone - Local Calls Telephone - Local Calls Telephone - Voice Mail Telephone - Local Calls Telephone - Local Calls Telephone - Voice Mail Telephone - Voice Mail Telephone - Local Calls | Supplies - Office   Note   additional   scroll   bars   for |

#### **HOW DO I VIEW THE REPORTS?**



#### **HOW DO I VIEW THE REPORTS?**







# DAB – Display Amount Budget

- How do I use it?
  - □ Use to view original budget, base adjustments, carryover, and non-base adjustments.
  - Use to view your Net Budget at a high level for current or prior fiscal year.
- Where do I find the DAB?
- How do I run the DAB?
- How do I view the results?





#### **HOW DO I VIEW THE RESULTS?**



**HOW DO I VIEW THE REPORT?** Syracuse University Data Warehouse Today's date: 7/21/2006 **DAB Display Amount Budget** About This Document Selection Account Process Query Revenue & Expense 11 Fund: **Current Operations** Clear Limits 10000 Ignore 🔻 Dept: General Department Period\*\* 00001 General Operations Preview Report Program: lanore 🔻 Click to Account\*\*: Print Report **Preview Report.** Current Fis