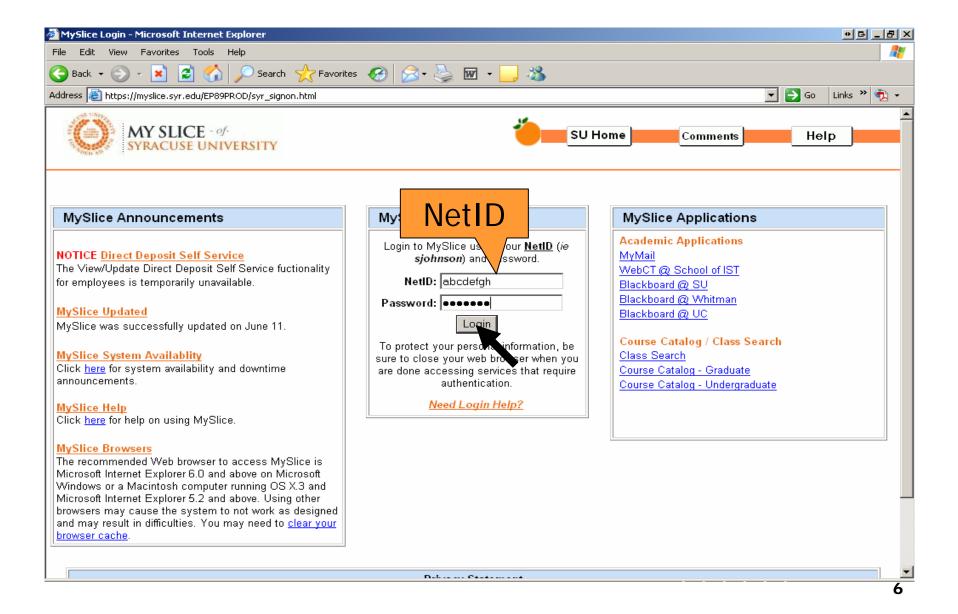

# General Ledger/Budget

Spring 2007





### DAA – Display Available Amount

- How do I use it?
  - □ Use to see available budget.
  - Use to retrieve Fiscal Year to date comparison of budget versus actuals and commitments for a chartstring by account.
- Where do I find the DAA?
- How do I run the DAA?
- How do I view the results?



















#### **HOW DO I VIEW THE RESULTS?**



# HOW DO I VIEW THE RESULTS?

| Account Description      |                                                                                                             | Budget                                                                                                                                                    | Actual