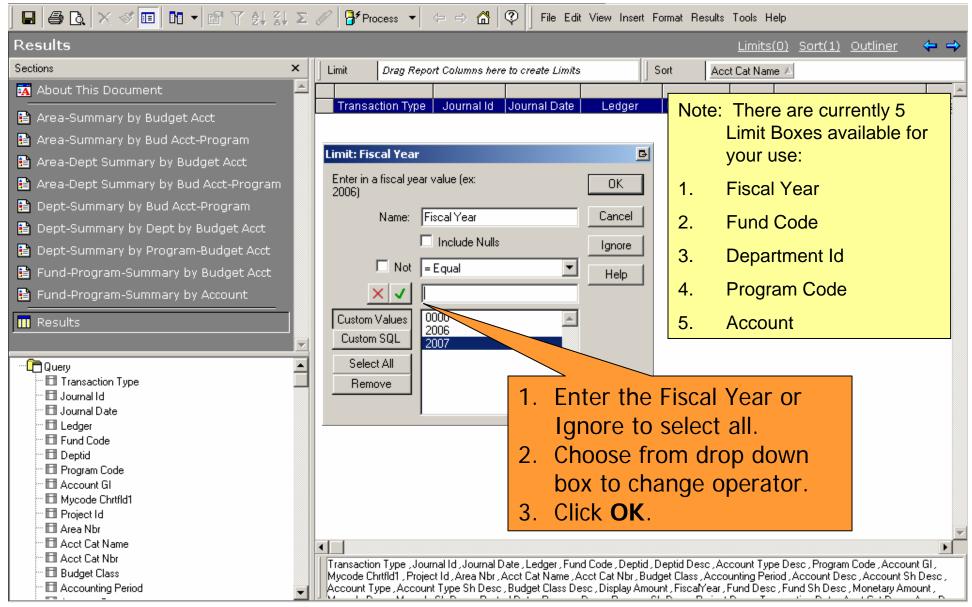

## DTD - Display Transaction Detail

- How do I use it?
  - Use to retrieve the detail budget, actuals, and commitment journal transactions for a specified department.
  - Use for Current and Prior fiscal year.
- Where do I find the DTD Report?
- How do I run the DTD Report?
- How do I view the results?

### **HOW DO I VIEW THE RESULTS?**