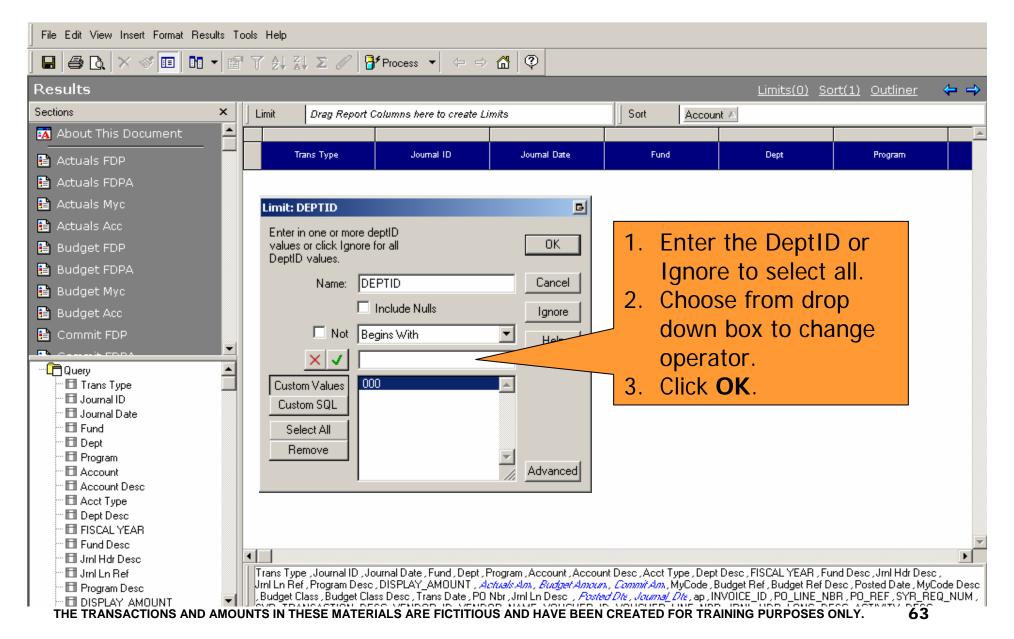

## **GL Detail – Current and Prior Year**

- How do I use it?
  - Use to retrieve the detail budget, actuals, and commitment transaction for current and prior year.
  - Similar to DTD, but with more flexibility in selection variables.
- Where do I find the GL Detail Current and Prior Year?
- How do I run the GL Detail Current and Prior Year?
- How do I view the results?

### **HOW DO I VIEW THE RESULTS?**