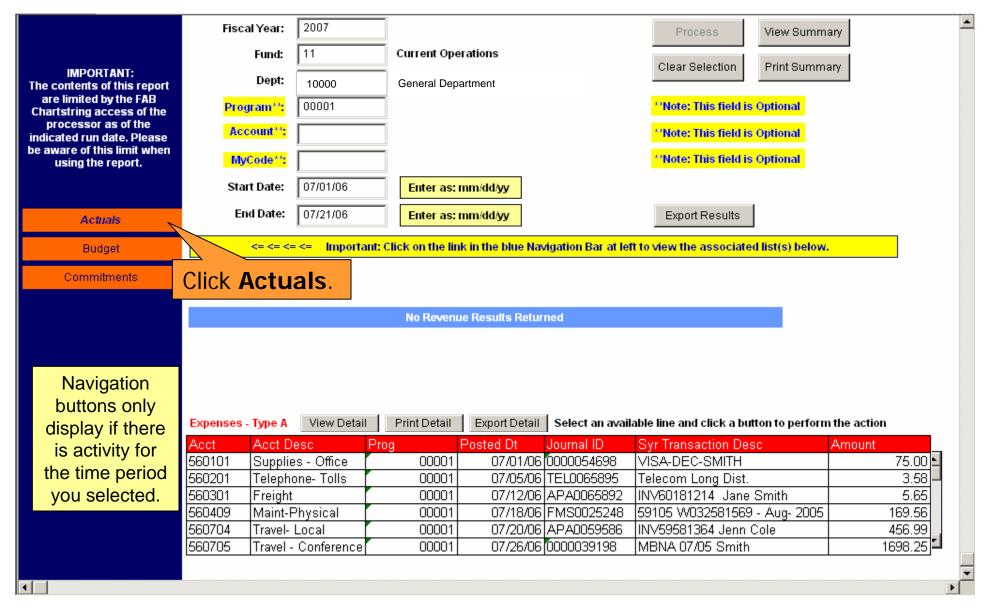

### **HOW DO I VIEW THE RESULTS?**

### **HOW DO I VIEW THE REPORTS?**

For previous screen, use back arrow, not browser back button.