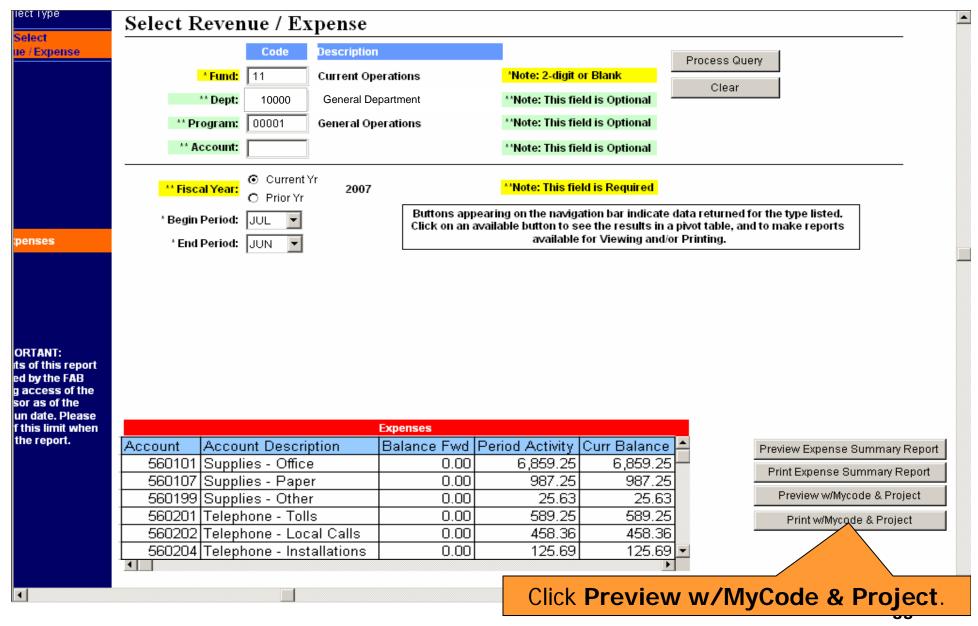

| 0.00        | 25.63           | 25.63        |
| 560201     | Telephone - Tolls            | 0.00        | 589.25          | 589.25       |
| 560202     | Telephone - Local Calls      | 0.00        | 458.36          | 458.36       |
| 560204     | Telephone - Installations    | 0.00        | 125.69          | 125.69       |
| 560205     | Telephone - Voice Mail       | 0.00        | 549.36          | 549.36       |
| 560206     | Telephone - Line Charges     | 0.00        | 3,687.62        | 3,687.62     |
| 560208     | Telephone - Cellular Service | 0.00        | 6985.22         | 6985.22      |
| 560301     | Freight                      | 0.00        | 125.36          | 125.36       |
| 560302     | Postage                      |             | 25.36           | 25.36        |





#### **HOW DO VIEW THE REPORT?**



#### Syracuse University FAB Data Warehouse

Financial Transactions for Selected Period Non - Sponsored Programs

Run Date: 07/21/06 11:00 AM

Please Note: if the End Period requested is greater than the Run Date, the data is as of the Run Date

Expenses

Fiscal Year: 2007 Balance at Beginning of Period: 0.00

Begin Period: July

Net Change for Period: 59,587.36

End Period: June

Balance at End of Period: 59,587.36

Run Date: 07/21/06 11:00 AM

Fund: 11 Current Operations

<u>Dept ID:</u> 10000 General Department Program: 00001 General Operations

| Account GAccount Desc