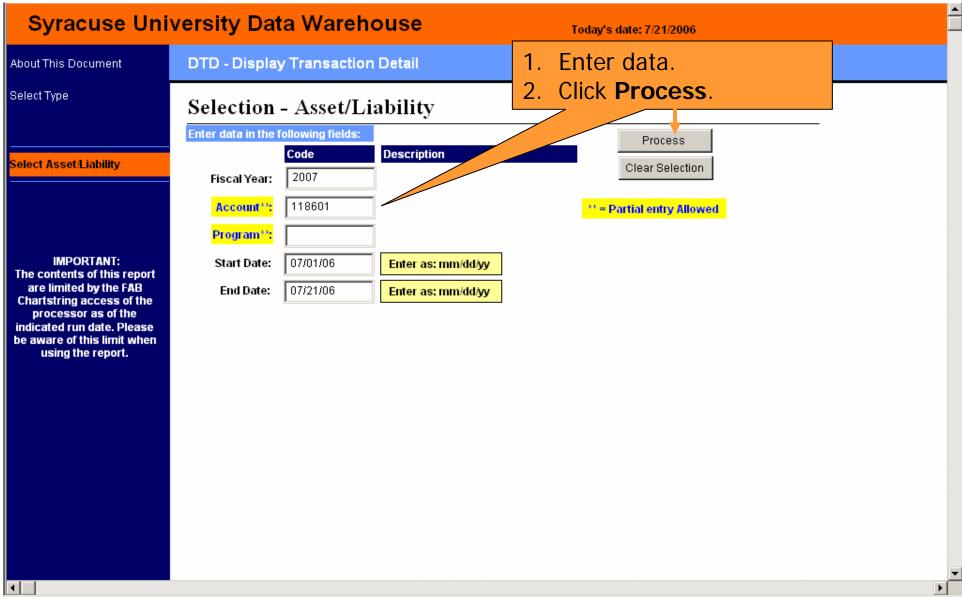

## DTD - Display Transaction Detail

- How do I use it?
  - Use to retrieve the detail budget, actuals, and commitment journal transactions for a specified department.
  - Use for Current and Prior fiscal year.
- Where do I find the DTD Report?
- How do I run the DTD Report?
- How do I view the results?