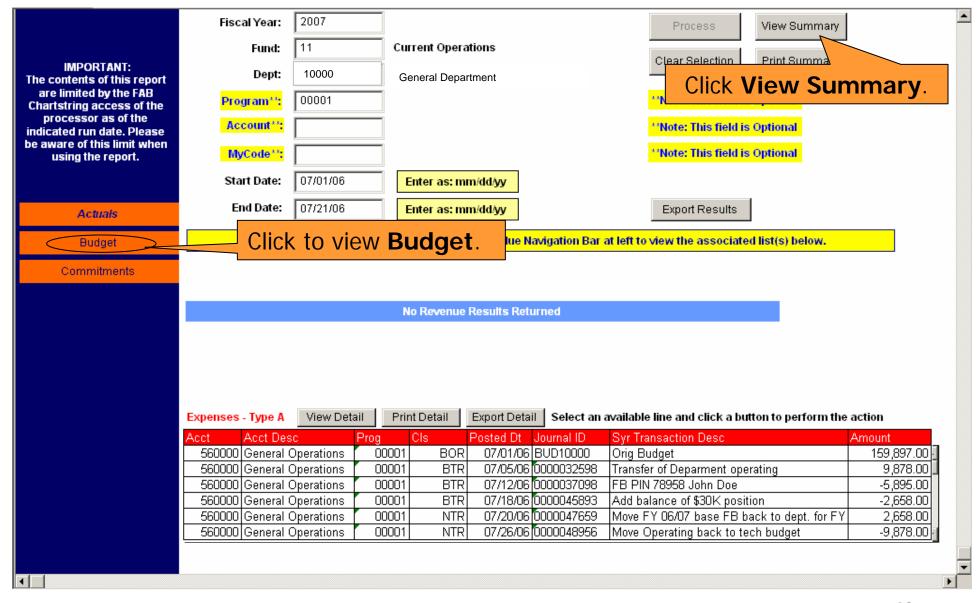

## DTD - Display Transaction Detail

- How do I use it?
  - Use to retrieve the detail budget, actuals, and commitment journal transactions for a specified department.
  - Use for Current and Prior fiscal year.
- Where do I find the DTD Report?
- How do I run the DTD Report?
- How do I view the results?

### **HOW DO I VIEW THE RESULTS?**