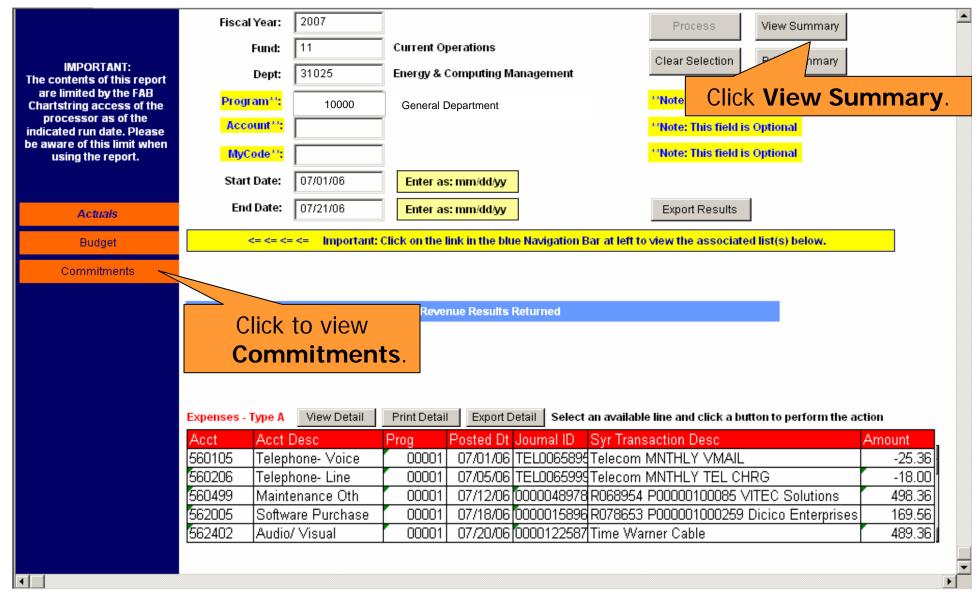

# DFC – Display Financial Balance Change

- How do I use it?
  - □ Use to view the financial balance at the end of a specified period (details beginning balance, monthly financial activity and ending balance).
  - □ Use to reconcile your accounts on a monthly basis.
- Where do I find the DFC?
- How do I run the DFC?
- How do I view the results?

#### **HOW DO I VIEW THE RESULTS?**