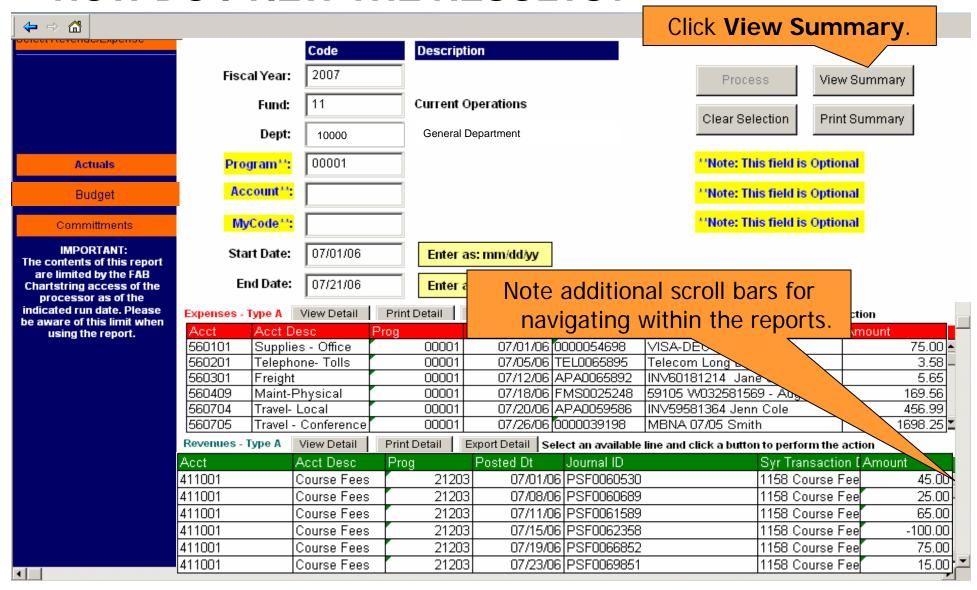

### **HOW DO I VIEW THE RESULTS?**

### **HOW DO I VIEW THE REPORTS?**

For previous screen, use back arrow, not browser back button.