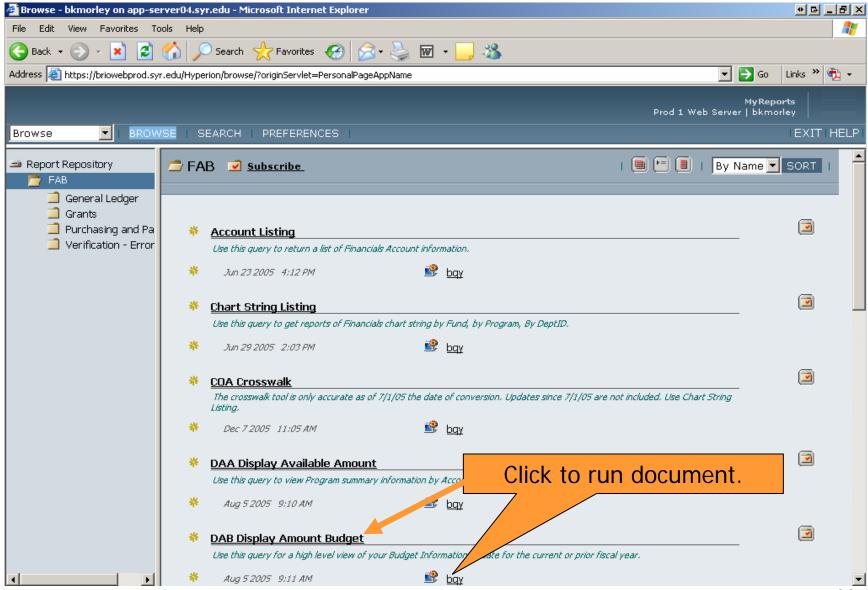

# DAB – Display Amount Budget

- How do I use it?
  - □ Use to view original budget, base adjustments, carryover, and non-base adjustments.
  - Use to view your Net Budget at a high level for current or prior fiscal year.
- Where do I find the DAB?
- How do I run the DAB?
- How do I view the results?