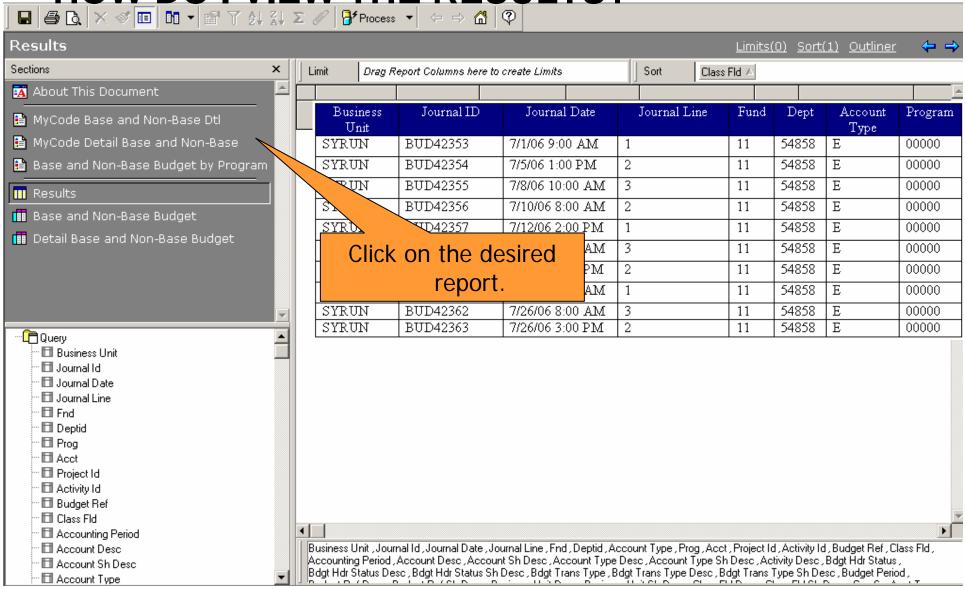

# **Budget Detail – Current and Prior Year**

- How do I use it?
  - Use to retrieve detail budget activity of unrestricted expenses and revenues.
  - Use only fund 11 and fund 14. Similar to the DAB.
- Where do I find the Budget Detail Current and Prior Year?
- How do I run the Budget Detail Current and Prior Year?
- How do I view the results?

**HOW DO I VIEW THE RESULTS?** 

#### **HOW DO I VIEW THE REPORTS?**