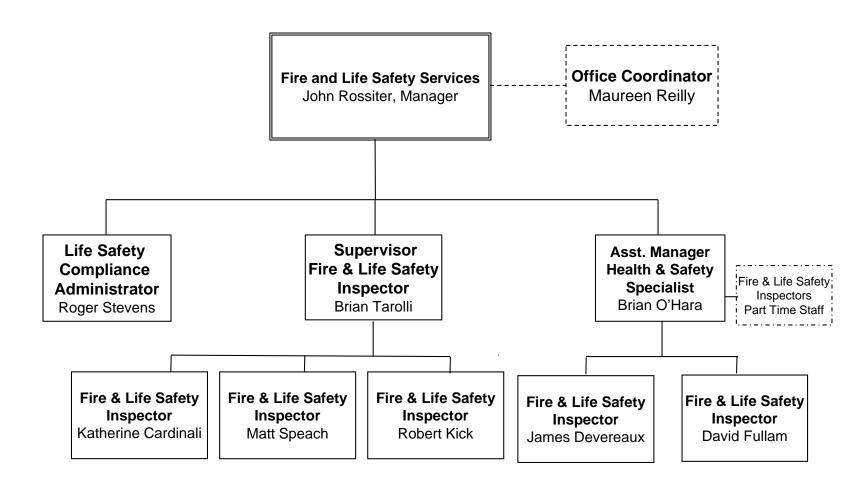

# Syracuse University

Department of Public Safety

ORGANIZATIONAL CHART













Law Enforcement and Safety Support Operations Section

### Law Enforcement and Safety Support Section



Emergency Management/Business Continuity

R&D, Accreditation and Grants

### **Emergency Management/ Business Continuity Section**

Emergency Management /
Business Continuity

Manager Joseph Hernon

#### Research/Development, Accreditation and Grants



Fire and Life Safety Services Section

#### **Fire and Life Safety Services Section**



### DPS Peace Officer Rank & Uniform Insignia

Chief



Associate Chief



Commander



Senior Detective / Detective



1st Sergeant / Sergeant



- Non-designated ranking officer-Gold Badge
- Line Officer Silver Badge