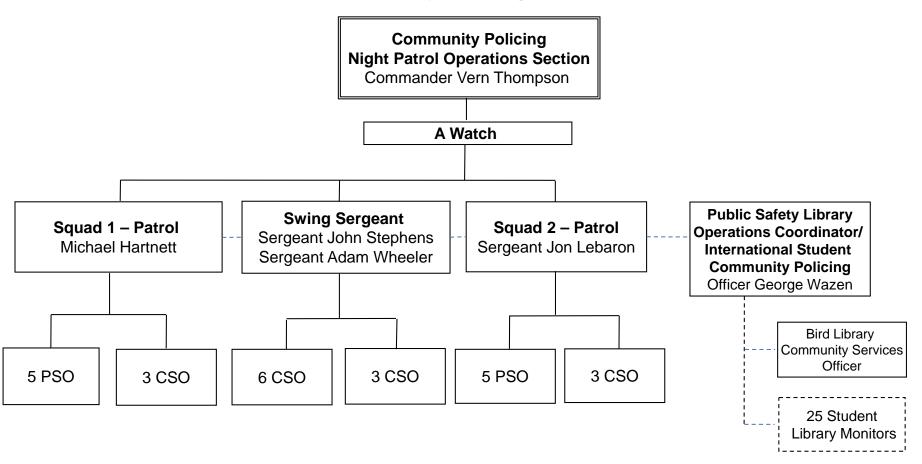

# Syracuse University

Department of Public Safety

ORGANIZATIONAL CHART

Law Enforcement and Safety Support Operations Section