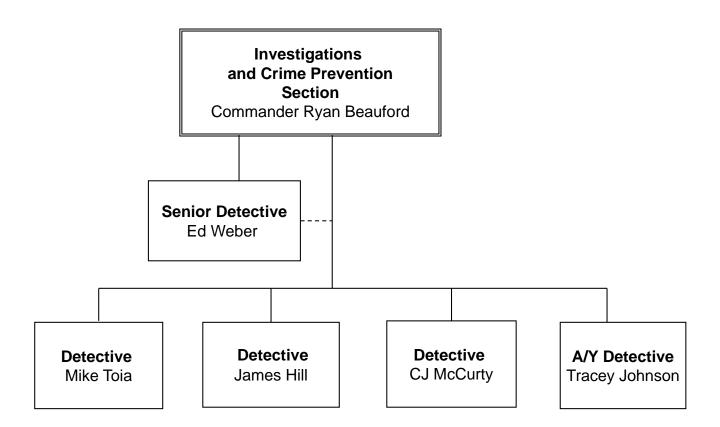

# Syracuse University

Department of Public Safety

ORGANIZATIONAL CHART

Law Enforcement and Safety Support Operations Section