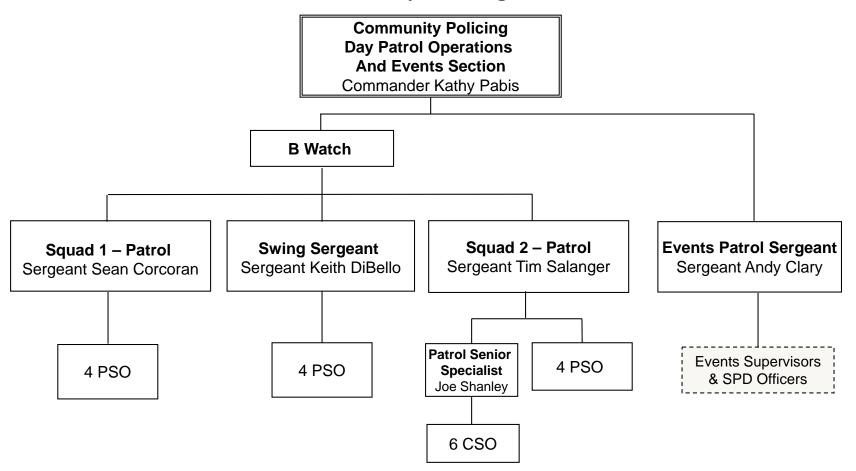

# Syracuse University

Department of Public Safety

ORGANIZATIONAL CHART

Law Enforcement and Safety Support Operations Section