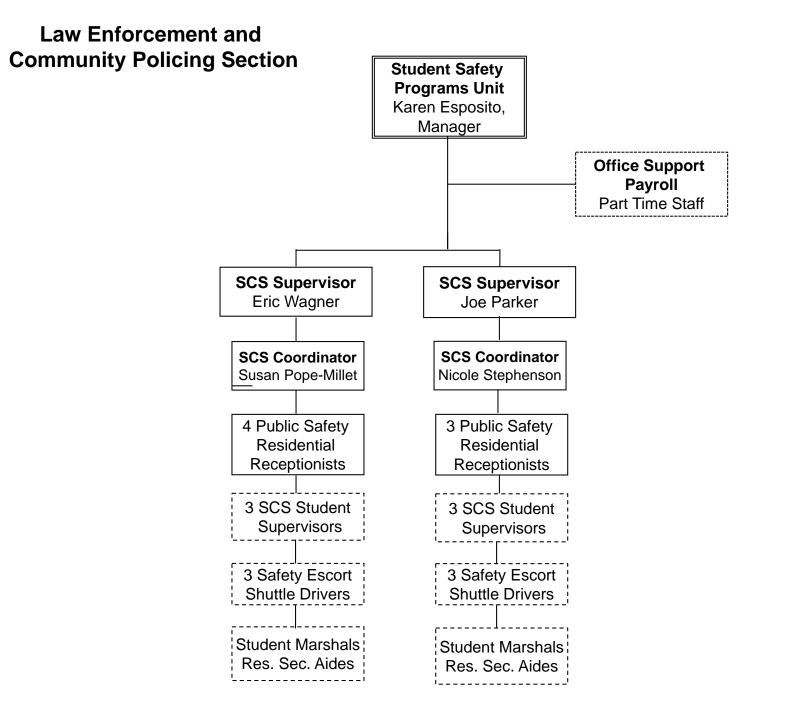

# Syracuse University

Department of Public Safety

ORGANIZATIONAL CHART

Law Enforcement and Safety Support Operations Section

### Law Enforcement and Safety Support Section

Emergency Management/Business Continuity

R&D, Accreditation and Grants