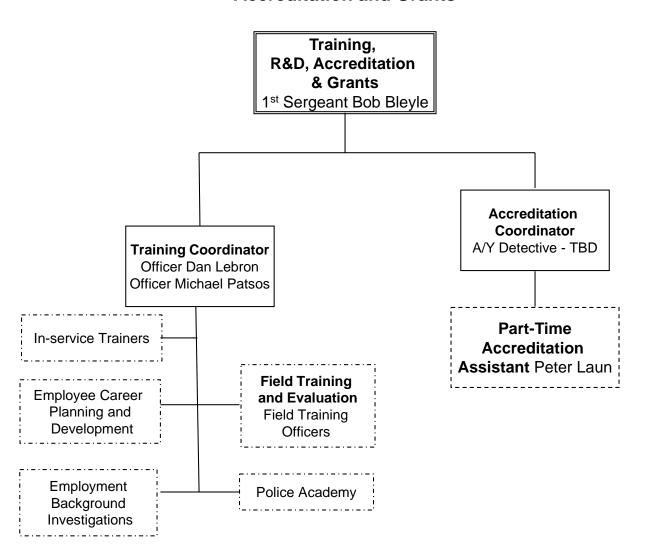

#### Research/Development, Accreditation and Grants

Fire and Life Safety Services Section