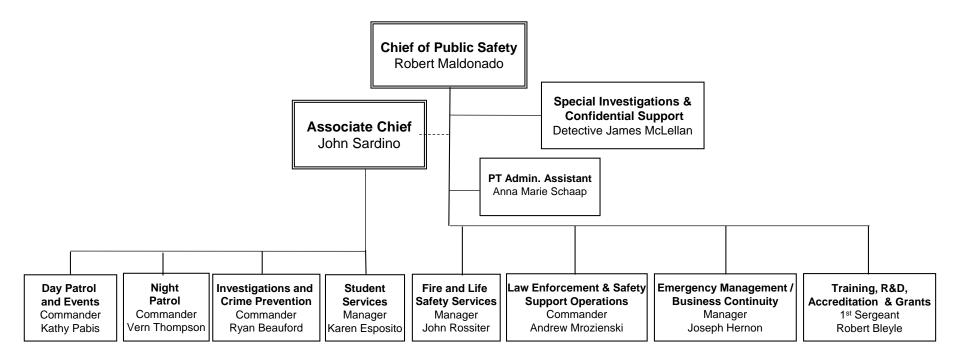

# Syracuse University

Department of Public Safety

ORGANIZATIONAL CHART

Law Enforcement and Safety Support Operations Section