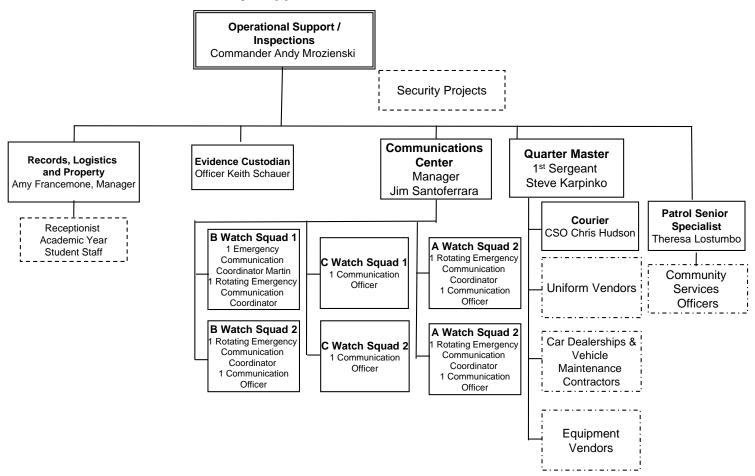

# Syracuse University

Department of Public Safety

ORGANIZATIONAL CHART

Law Enforcement and Safety Support Operations Section

### Law Enforcement and Safety Support Section

Emergency Management/Business Continuity

R&D, Accreditation and Grants