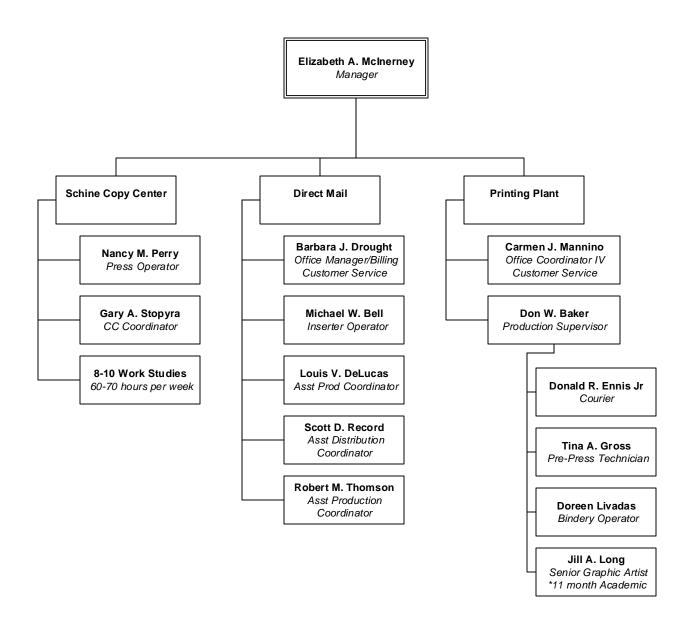

c year employee (a\*)=academic year w/Food Services, rest of the year with Housing Zone (pt)=part time employee red=senior staff/direct report ..... Report structure divided



(a)= academic year employee
(a\*)=academic year w/Food
Services, rest of the year with
Housing Zone
(pt)=part time employee
red=senior staff/direct report
Report structure divided



Report structure divided

Learn More at: http://foodservices.syr.edu/



(a)= academic year employee (a\*)=academic year w/Food Services, rest of the year with Housing Zone (pt)=part time employee red=senior staff/direct report ....... Report structure divided

### HOUSING, MEAL PLAN, & ID CARD SERVICES ORGANIZATION CHART



### MINNOWBROOK CONFERENCE CENTER ORGANIZATION CHART



# PRINTING AND DISTRIBUTION SERVICES ORGANIZATION CHART



# WAER ORGANIZATION CHART



Learn More at: http://waer.org/