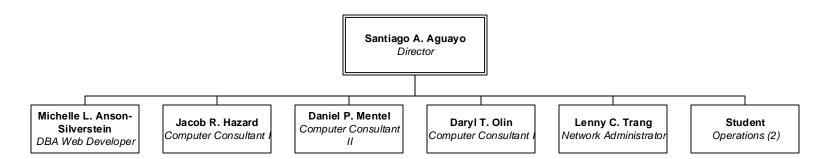

# DATA SYSTEMS ORGANIZATION CHART

Learn More at: http://foodservices.syr.edu/

(a)=academic year employee (a\*)=academic year w/Food Services, rest of the year with Housing Zone (pt)=part time employee red=senior staff/direct report ..... Report structure divided