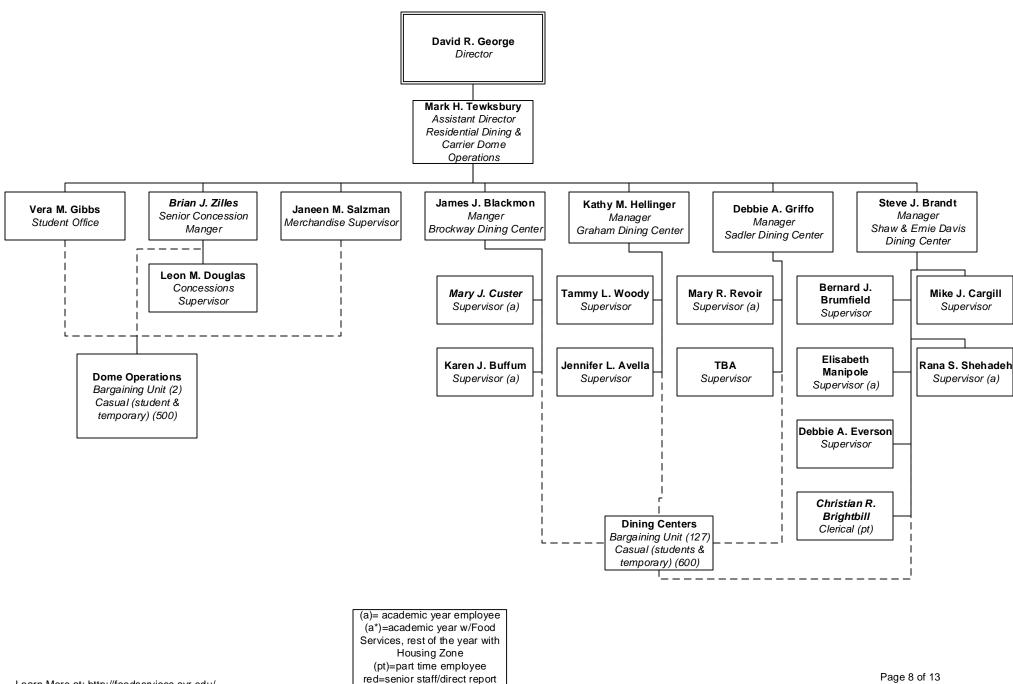

# AUXILIARY SERVICES ORGANIZATION CHART

(a)= academic year employee
(a\*)=academic year w/Food
Services, rest of the year with
Housing Zone
(pt)=part time employee
red=senior staff/direct report
Report structure divided

Report structure divided